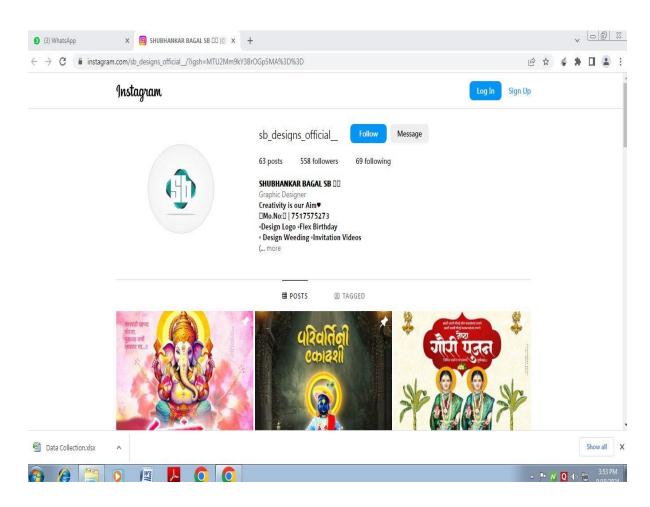

Department of E-Commerce & Digital Marketing Student Placement /Progression Details (2021-2022) Page 7

| Sr. No. | Student Name                      | Placement/Progression<br>to HE | Name of the Employer/ HE<br>Institution | Pay Package/<br>Program |
|---------|-----------------------------------|--------------------------------|-----------------------------------------|-------------------------|
| 6.      | BAGAL<br>SHUBHAMKAR<br>KRISHNADEV | Self-Business                  | Freelance at SB Graphics<br>Design.     | 3,00,000                |