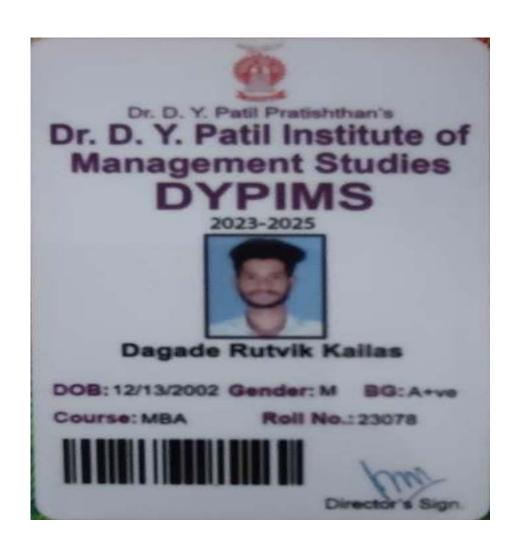

## **B.Voc. (ECDM) E-Commerce & Digital Marketing**

| Sr.<br>No. | Student Name                 | Placement/Progression<br>to HE | Name of the Employer/ HE Institution                                | Pay Package/ Program |
|------------|------------------------------|--------------------------------|---------------------------------------------------------------------|----------------------|
| 1.         | CHINCHKAR<br>SHUBHAM SUNIL   | Placement                      | Digital MarketingExecutivein ChandukakaSaraf& Sons Pvt. Ltd., Pune. | 3,50,000             |
| 2.         | DAGADE RUTVIK<br>KAILAS      | Progression to HE              | MBA,DR.D.Y.PatilInstitude of Management studies, Pune.              | MBA                  |
| 3.         | GODASE SUBODH<br>DNYANESHWAR | Self-Business                  | Farming                                                             | 3,00,000             |

| Sr.<br>No. |        | Placement/Progression<br>to HE | Name of the Employer/ HE Institution  | Pay Package/ Program |
|------------|--------|--------------------------------|---------------------------------------|----------------------|
|            | DAGADE |                                |                                       |                      |
| 2.         | RUTVIK | Progression to HE              | MBA,DR.D.Y.PatilInstitudeofManagement | MBA                  |
|            | KAILAS |                                | studies, Pune.                        |                      |