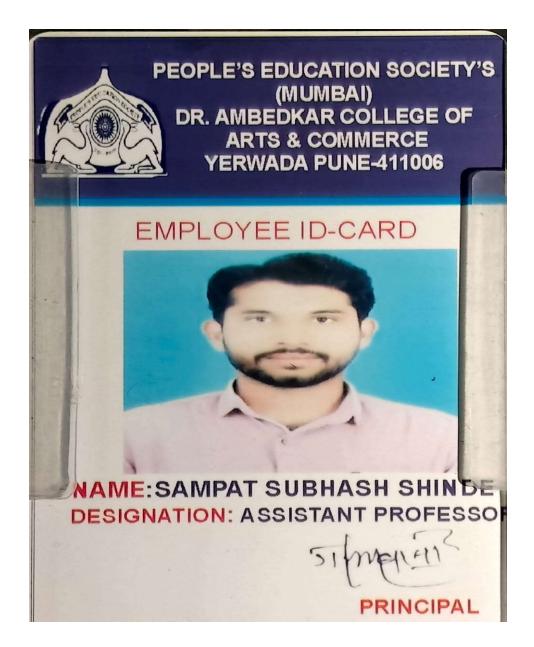

#### **MA Economics**

| Sr. |                         | Placement/Progression | Name of the Employer/ HE                                  | Pay Package/ |
|-----|-------------------------|-----------------------|-----------------------------------------------------------|--------------|
| No  | Student Name            | to HE                 | Institution                                               | Program      |
| 1   | Shinde Sampat Subhash   | Placement             | Dr. Ambedkar Collège of Arts &<br>Commerce, Pune          | 2,50,000     |
| 2   | Ingale Vishal Anil      | Placement             | Shri Shankar Sahkari Sakhar<br>Karkhana Ltd.Sadashivnagar | 1,44,000     |
| 3   | Gadahire Dhiraj Tukaram | Placement             | Dr. Ambedkar Collège of Arts &<br>Commerce, Pune          | 2,50,000     |
| 4.  | Chavan Jyoti Vasant     | Placement             | Gov.of Maharashtra                                        | 3,00,000     |
| 5.  | Bhujbal Jyoti Uttam     | Placement             | Own Business- Tailoring                                   | 1,25,000     |
| 6.  | Gaikwad Amruta Ramesh   | Placement             | Own Business- Beauty Parlour                              | 1,85,000     |
| 7.  | Nale Sarika Ramdas      | Placement             | Own Business-Poultry farm                                 | 1,55,000     |
| 8.  | Taware Amruta Dilip     | Placement             | Own Business- Hotel                                       | 1,80,000     |
| 9.  | Londhe shraddha Sunil   | Placement             | Own Business- Ice Cream Parlour                           | 1,90,000     |
| 10. | Kamble Priyanka Vikas   | Placement             | Own Business- Making Kulphi                               | 2,10,000     |
| 11  | Girigosavi Puja Shivaji | Placement             | Own Business- Agriculture                                 | 1,10,000     |
| 12. | Kantode Kranti Ramhari  | Placement             | Own Business- Bhaji Poli Kendra                           | 1,60,000     |
| 13. | Doke Pratiksha Ramdas   | Placement             | Own Business- Beauty Parlour                              | 2,85,000     |
| 14. | Jagtap Supriya Vilas    | Placement             | Own Business-Agriculture                                  | 3,50,000     |
| 15. | Chandgude Vijaya Balaso | Placement             | Own Business-Dairy Farm                                   | 1,90,000     |

| Sr<br>No | Student Name          | Placement/Progression<br>to HE | Name of the Employer/ HE<br>Institution          | Pay Package/ Program |
|----------|-----------------------|--------------------------------|--------------------------------------------------|----------------------|
| 1.       | Shinde Sampat Subhash | Placement                      | Dr. Ambedkar Collège of<br>Arts & Commerce, Pune | 2,50,000             |