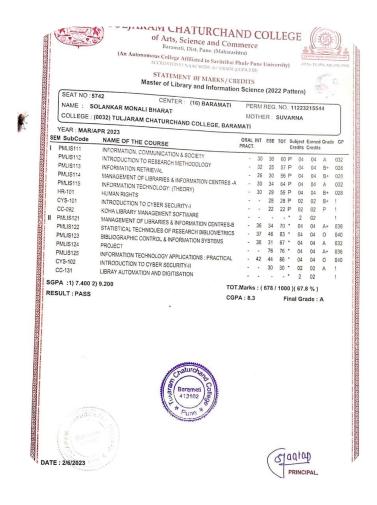

| Sr.<br>No | Student Name            | Placement/Progression<br>to HE | Name of the Employer/ HE Institution | Pay Package/<br>Program |
|-----------|-------------------------|--------------------------------|--------------------------------------|-------------------------|
| 15        | Mohite Rupesh Rajendra  | Placement                      | Kirana Grocery Shop Lasurne          | 3.0 Lakh                |
| 16        | Khandale Aniket Navnath | Placement                      | Farmer                               | 4.5 Lakh                |
| 17        | Solankar Monali Bharat  | Progression                    | T C College                          | M A                     |
| 18        | Kharat Rohit Devidas    | Placement                      | Quess Company- Sales for SBI<br>Card | 2.4 Lakh                |
| 19        | Kamble Bharati Ashok    | Placement                      | Grocery Store                        | 1.8 Lakh                |
| 20        | Salave Pranjali Sunil   | Placement                      | Animal Husbandry- Poultry            | 1.80                    |

| Sr.<br>No | Student Name        | Placement/P<br>rogression<br>to HE | Name of the Employer/ HE Institution | Pay Package/ Program |
|-----------|---------------------|------------------------------------|--------------------------------------|----------------------|
| 1         | Bagav Ranjit Dadaso | Placement                          | Quess Company- Sales for SBI<br>Card | 2.4 Lakh             |