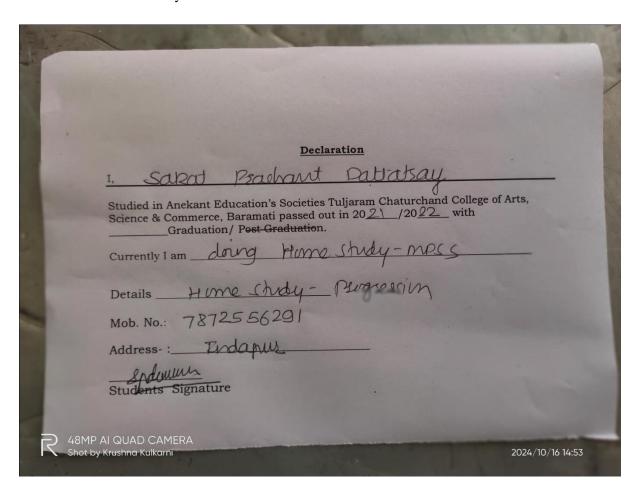

aso | Placement                          | Quess Company- Sales for SBI<br>Card | 2.4 Lakh             |

Mezza9 Restaurant LLP Pune

Offer Letter

Dear Ranjit Dadaso Bagav,

It feels pleased to tell you that You have been selected for the position of "Supervisor" in the Kitchen department with Mezza 9 LLP Pune.

As discussed your Gross Salary paid will be Rs. 28000/-

Your Date of joining will be 15th Jan 23.

Your job probation period will be 3 months, during this duration you have to report to the Sous Chef.

Job Location:-Mezza 9 restaurant LLP Hinjewadi Phase I Pune-411004 Maharashtra.

Kindly acknowledge the same & bring your documents at the time of joining

Shweta Gupta Sr.Executive-Human Resources Mezza9 Restaurant LLP

Ranjit Bagav- 9322390439

#### 2. Sakat Prashant Datttatray



### 3. Kharat Siddhant Sunil



### 4. Nale GauravArvind

| The same of the same of |                                                                                                                                                                  |
|-------------------------|------------------------------------------------------------------------------------------------------------------------------------------------------------------|
|                         |                                                                                                                                                                  |
|                         |