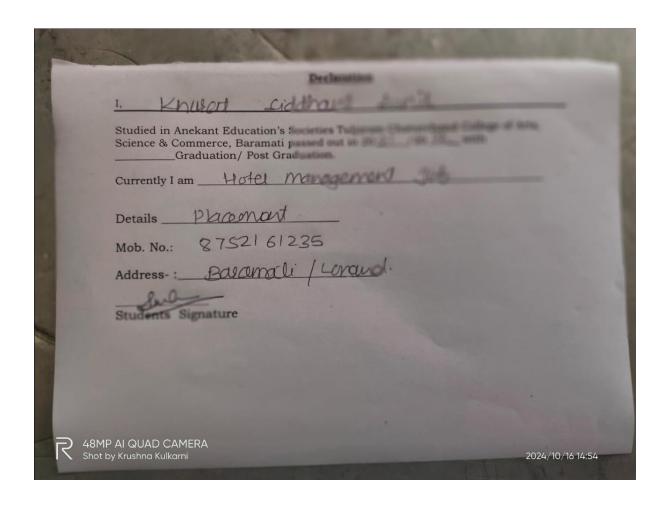

| Quess Company- Sales for SBI<br>Card | 2.4 Lakh             |

Mezza9 Restaurant LLP Pune

Offer Letter

Dear Ranjit Dadaso Bagav,

It feels pleased to tell you that You have been selected for the position of "Supervisor" in the Kitchen department with Mezza 9 LLP Pune.

As discussed your Gross Salary paid will be Rs. 28000/-

Your Date of joining will be 15th Jan 23.

Your job probation period will be 3 months, during this duration you have to report to the Sous Chef.

Job Location:-Mezza 9 restaurant LLP Hinjewadi Phase I Pune-411004 Maharashtra.

Kindly acknowledge the same & bring your documents at the time of joining

Shweta Gupta Sr.Executive-Human Resources Mezza9 Restaurant LLP

Ranjit Bagav- 9322390439

#### 2. Sakat Prashant Datttatray



### 3. Kharat Siddhant Sunil



### 4. Nale GauravArvind

| The same of the same of |                                                                                                                                                                  |
|-------------------------|------------------------------------------------------------------------------------------------------------------------------------------------------------------|
|                         |                                                                                                                                                                  |
|                         |                                                                                                                                                                  |
|