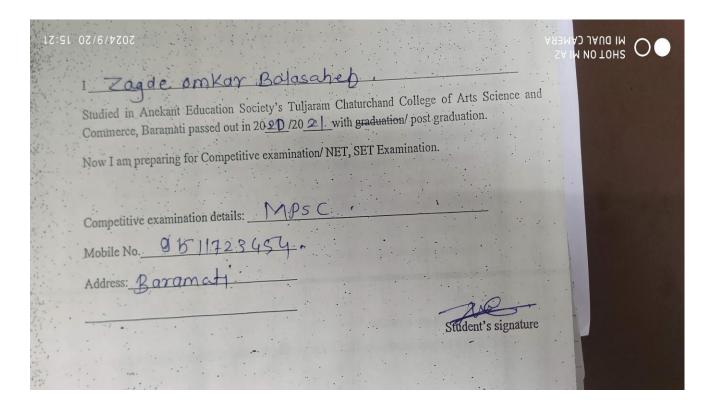

|                                         |
|                                                                                                         | विद्यार्थाची सही                        |
| CUOTON MI A2                                                                                            | *************************************** |

| Sr.<br>No | Student Name           | Placement/Progressio<br>n to HE | Name of the Employer/ HE Institution | Pay Package/ Program |
|-----------|------------------------|---------------------------------|--------------------------------------|----------------------|
| 18.       | Zagade Omkar Balasaheb | Progression                     | Home Study-MPSC                      | MPSC                 |



| Sr.<br>No | Student Name         | Placement/Progressio<br>n to HE | Name of the Employer/ HE Institution | Pay Package/ Program |
|-----------|----------------------|---------------------------------|--------------------------------------|----------------------|
| 19.       | Ghadage Shital Sunil | Placement                       | Hospital, Phalatan                   | 2,70,000/-           |





Email : rohandoshi14@gmail.com swatidoshi6@gmail.com

Dr. Swati R. Doshi (B.D.S.)

Reg. No.: A-27929

Dr. Rohan S. Doshi (B.D.S.)

Reg. No.: A-21056

Time • 9.30 am. - 1.30 pm. • 4 pm. - 8 pm. Opp. Kirti Enterprises, Near Baramati Sah. Bank, Laxminagar, Phaltan. Dist: Satara

| मी, ह्याड्री कीतल सुजिल