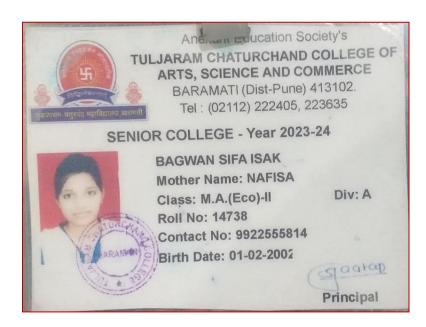

#### 1. ShaikhJainabGulammoinuddin

|   | <u>Declaration</u>                                                                                                                                                        |
|---|---------------------------------------------------------------------------------------------------------------------------------------------------------------------------|
|   | 1. Shailth Jainab Gulammoinudden                                                                                                                                          |
| 1 | Studied in Anekant Education's Societies Tuljaram Chaturchand College of Arts, Science & Commerce, Baramati passed out in 20 2   /20 27 with Graduation/ Post Graduation. |
|   | Currently I am doing tailosing business                                                                                                                                   |
|   | Details Tailosing - and - Time                                                                                                                                            |
|   | Mob. No.:                                                                                                                                                                 |
|   | Address-:                                                                                                                                                                 |
|   | Students Signature                                                                                                                                                        |
|   |                                                                                                                                                                           |