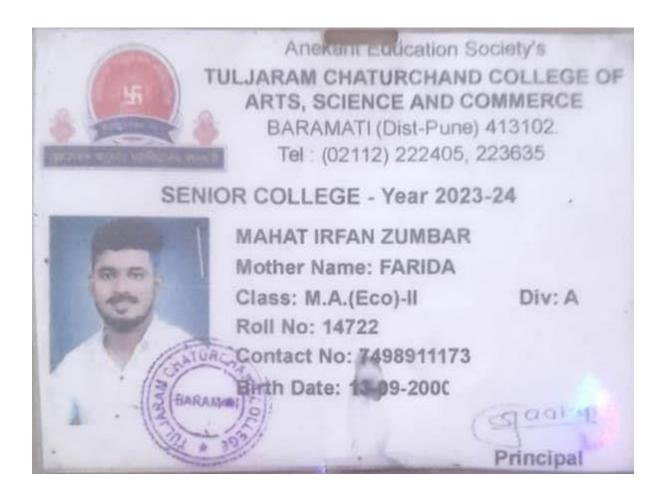

# AES's Tuljaram Chaturchand College, Baramati (Empowered Autonomous)

| Sr.<br>No | Student Name             | Placement/P<br>rogression<br>to HE | Name of the Employer/ HE Institution              | Pay Package/ Program |
|-----------|--------------------------|------------------------------------|---------------------------------------------------|----------------------|
| 1         | GHODKE ROHAN ANIL        | Placement                          | Concentrix Daksh Service India Private<br>Limited | 1.6 Lakh             |
| 2         | BHAPKAR VIKI DATTATRAYA  | Placement                          | Excellence Science Academy-Teacher                | 2.4 Lakh             |
| 3         | SHETE AISHWARYA DEVIDAS  | Progression                        | M.Lib in Tuljaram Chaturchand College, Baramati   |                      |
| 4         | ZARI VAZHAD DILAWAR      | Placement                          | Self Employed - Farming                           | 2.9 Lakh             |
| 5         | JARAD PRANAV KASHINATH   | Placement                          | Self Employed - Farming                           | 2.3 Lakh             |
| 6         | LONDHE KUNAL SHRENIK     | Placement                          | Self Employed - Farming                           | 1.6 Lakh             |
| 7         | ITAGOTE GOTI KAILASH RAM | Placement                          | Self Employed - Farmer                            | 1.3 Lakh             |
| 8.        | RAUT SAYALI MAHADEV      | Placement                          | Self Employed - Parlour                           | 1.0 Lakh             |