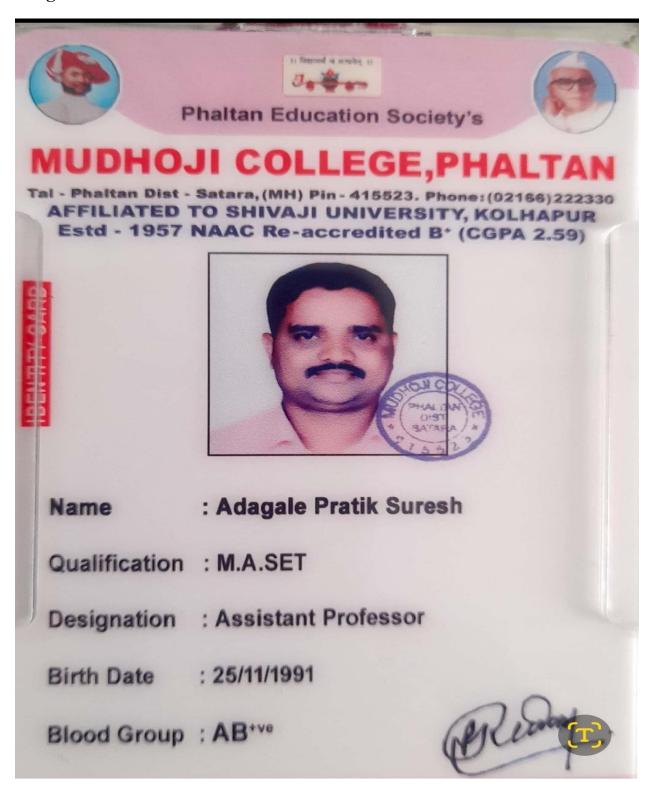

### **B.A Economics**

| Sr.<br>No | Student Name             | Placement/Prog<br>ression to HE | Name of the Employer/ HE Institution | Pay Package/ Program |
|-----------|--------------------------|---------------------------------|--------------------------------------|----------------------|
| 1.        | Phalke Tejas Housiram    | Placement                       | Sport Teacher                        | 40,000/-PM           |
| 2.        | Kamble Mahesh Suresh     | Placement                       | Credit Sells Manager                 | 30,000/- PM          |
| 3.        | Adagale Pratik Suresh    | Placement                       | Asst.Prof.                           | 25,000/- PM          |
| 4.        | Gawade Mahesh Dattatray  | Placement                       | Asst.Prof.                           | 25.000/- PM          |
| 5.        | Satish Daulat Sonawane   | Placement                       | SEBI Investor Advisor                | 45,000/- PM          |
| 6.        | Shahane Abhishek Sandip  | Self Employed                   | Motar Business                       | 20,000/- PM          |
| 7.        | Bhapkar Kajal Dilip      | Progression                     | Home Study -MPSC                     | MPSC                 |
| 8.        | Shaikh Pravin Sikandar   | Self Employed                   | Private Coaching Classess            | 20,000/- PM          |
| 9.        | Mahamuni Dipaka Devanand | Self Employed                   | Private Coaching Classess            | 22,000/- PM          |
| 10.       | Dudhal Shital Dnyandeo   | Self Employed                   | Beauty Parlor                        | 15,000/- PM          |
| 11.       | Khardekar Rutuja Sanjay  | Self Employed                   | Private Coaching Classess            | 18,000/- PM          |
| 12.       | Mane Rajani Kailas       | Progression                     | Home Study -MPSC                     | MPSC                 |

#### Adagale Pratik Suresh -