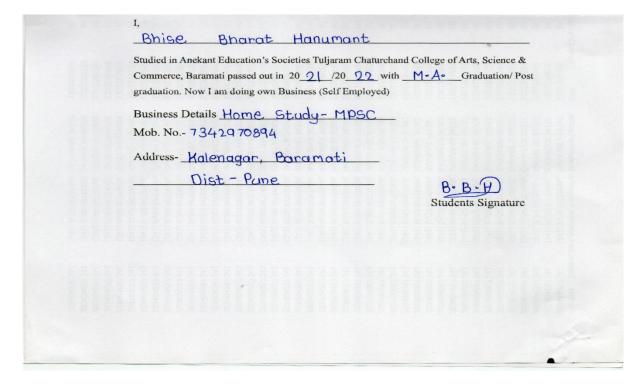

# Bhapkar Kajal Dilip –

| ATT. STIVEZ BIND PLANT.                                                                                                                                                                                                                                                                                                                                        |
|----------------------------------------------------------------------------------------------------------------------------------------------------------------------------------------------------------------------------------------------------------------------------------------------------------------------------------------------------------------|
| अनेकांत एज्युकेशनचे तुळजाराम चतुरचंद महाविद्यालय कला, शास्त्र आणि वाणिज्य, बारामती येथे 2020 202 विश्व यावर्षा कर्त आहे.                                                                                                                                                                                                                                       |
| Business Details Home 5+adf - mps (Мов. No 7657572996                                                                                                                                                                                                                                                                                                          |
| H. J. O-E10142<br>(HI. 6121 N. J. 196) BJ. C. HIV FIZ                                                                                                                                                                                                                                                                                                          |
| Studied in Anekant Education's Societies Tuljaram Chaturchand College of Arts, Science & Commerce, Baramati passed out in 20 20 20 with B. A. Graduation/ Post graduation. Now I am doing own Business (Self Employed)  Business Details Home Study-Mps  Mob. No 7057572936.  Address-A+ P65+ Process Place  To, Bacaman, P15+-Pane Riebert Students Signature |
|                                                                                                                                                                                                                                                                                                                                                                |