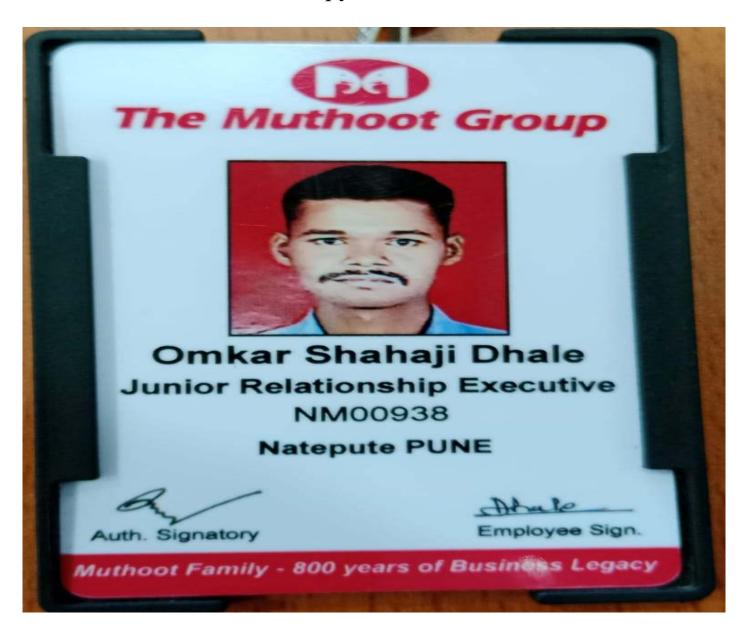

| 1 | DHALE OMKAR SHAHAJI | Placement | Junior Relationship Exective | 1.9 Lakh |
|---|---------------------|-----------|------------------------------|----------|
|   |                     |           |                              |          |