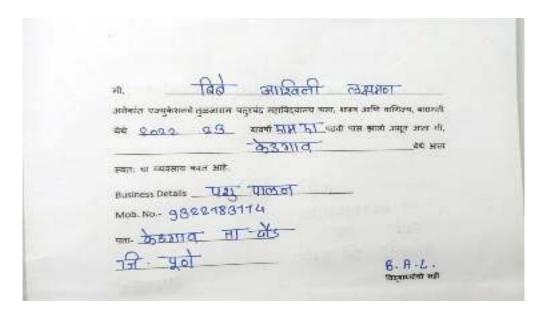

| Sr.<br>No | Student Name            | Placement/P<br>rogression<br>to HE | Name of the Employer/ HE Institution | Pay Package/<br>Program |
|-----------|-------------------------|------------------------------------|--------------------------------------|-------------------------|
| 14        | GAWADE TUSHAR DATTATRAY | Placement                          | Self Employed – Farmer               | 1.2 Lakh                |