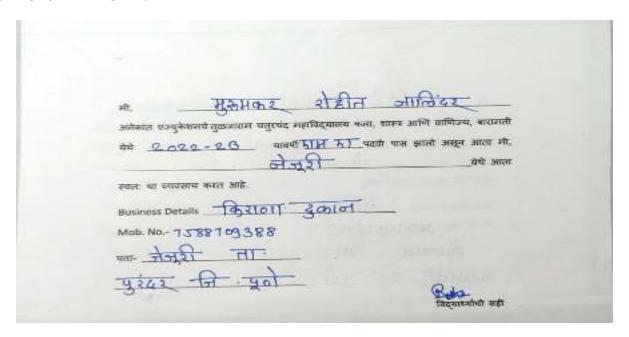

| Sr.<br>No | Student Name            | Placement/P<br>rogression<br>to HE | Name of the Employer/ HE Institution | Pay Package/<br>Program |
|-----------|-------------------------|------------------------------------|--------------------------------------|-------------------------|
| 12        | SHAIKH SHAHRUKH DILAWAR | Placement                          | Self Employed – Milk Business        | 0.6 Lakh                |