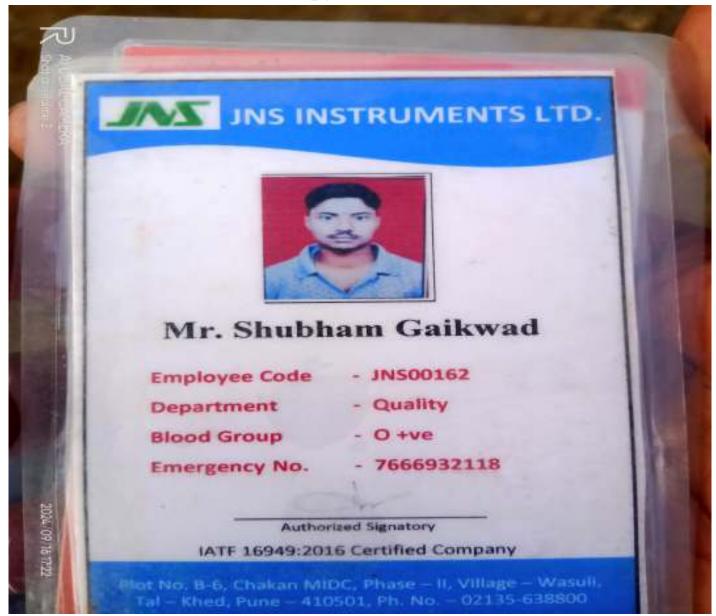

Parasram Thombare Token No. 29003092

Mahindra Logistics Limited.

Arena Space, 10th & 11th Floor, Plot No. 20, JVLR, Near Majas Bus Depot, Jogeshwari (East), Mumbai - 400060, Maharashtra.

| Sr.<br>No | Student Name           | Placement/P<br>rogression<br>to HE | Name of the Employer/ HE Institution | Pay Package/<br>Program |
|-----------|------------------------|------------------------------------|--------------------------------------|-------------------------|
| 5         | GAIKWAD SHUBHAM RAMESH | Placement                          | JNS Instruments Ltd                  | 1.9 Lakh                |