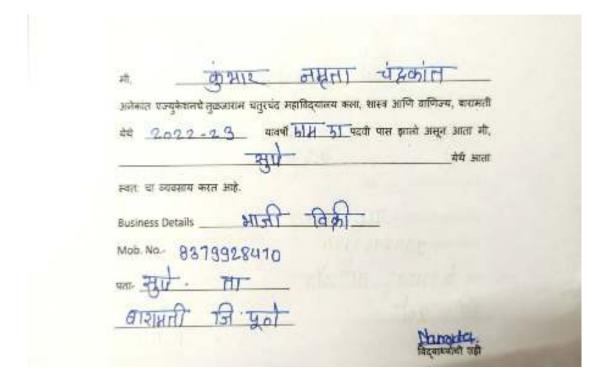

000         |
| 8.  | KHADE NARAYAN BALU                    | Placement             | Own Business Poultry Farm                   | 445000         |
| 9.  | KHARAT ROHIT DEVIDAS                  | Placement             | Own Business Electrician                    | 345000         |
| 10. | BHISE JAYASHRI MANSING                | Placement             | KavivaryaMoropant School                    | 600000         |
| 11  | KADAM NISHIGANDHA<br>BHARAT           | Placement             | Own Business Foot Wear                      | 550000         |
| 12. | JAGTAP PRADIP<br>DATTATRAY            | Progression           | Higher Education Ghokhale<br>Institute Pune | M.A. Economics |

### 1. SHINDE TEJSHREE AJITKUMAR



#### 2. MURUMKAR ROHIT JALINDAR





#### 4. KUMBHAR NAMRATA CHANDRAKANT



#### 5. JADHAV PRATHAMESH BRAMHADEV



#### 6. SHAHANE ABHISHEK SANDIP



#### 7 KAMBLEMAHESH SURESH



#### 8. KHADE NARAYAN BALU



#### 9. KHARAT ROHIT DEVIDAS

| मी,     | - ७० शत                | ਹਾਈਰ                 | ने बीकारा          | 3                  |       |
|---------|------------------------|----------------------|--------------------|--------------------|-------|
| अनेकात  | एज्युकेशनचे तुळजाराम च | प्राप्तचंद महादिद्या | लय करमा, शास्त्र उ | Illed alterand are | ामती: |
| shah    | 22-23                  | कावर्ष 21 म          | टेर पदवी पास       | झाली आहून आत       | मी.   |
|         |                        |                      |                    |                    | अवसा  |
|         |                        | लाधार                | ाल/                |