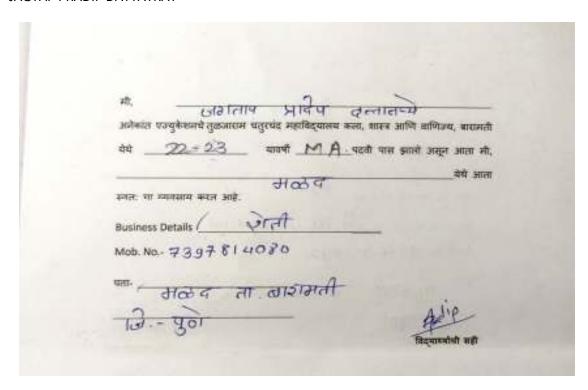

| Sr.<br>No | Student Name            | Placement/P<br>rogression<br>to HE | Name of the Employer/ HE Institution | Pay Package/<br>Program |
|-----------|-------------------------|------------------------------------|--------------------------------------|-------------------------|
| 12        | SHAIKH SHAHRUKH DILAWAR | Placement                          | Self Employed – Milk Business        | 0.6 Lakh                |