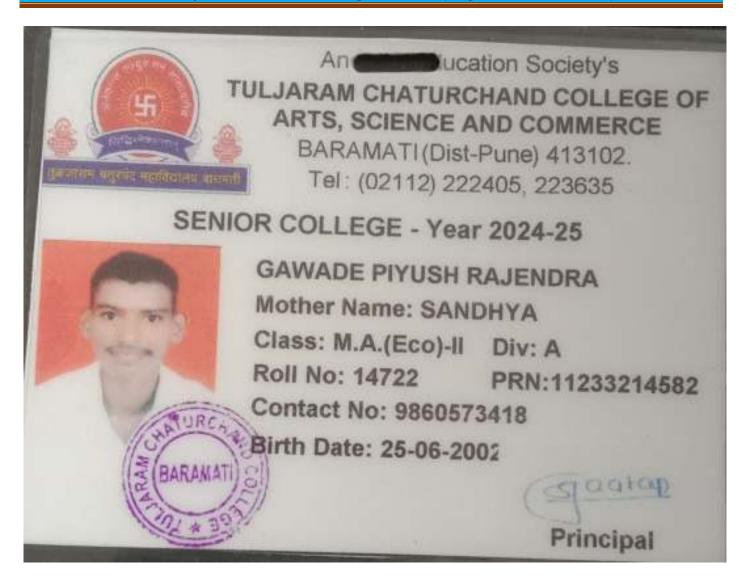

| Sr.<br>No | Student Name           | Placement/P rogression to HE | Name of the Employer/ HE Institution           | Pay Package/<br>Program |
|-----------|------------------------|------------------------------|------------------------------------------------|-------------------------|
| 9         | GAWADE PIYUSH RAJENDRA | Progression                  | MA in TuljaramChaturchand College,<br>Baramati |                         |