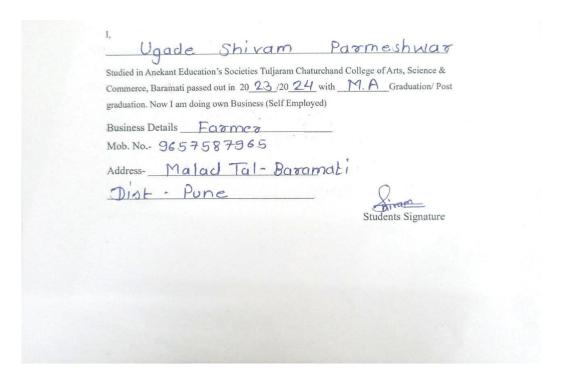

| Sr.<br>No | Student Name        | Placement/Progression to HE | Name of the Employer/ HE Institution | Pay Package/<br>Program |
|-----------|---------------------|-----------------------------|--------------------------------------|-------------------------|
| 11.       | Gawade Omkar Tanaji | Placement                   | Own Business-Agriculture             | 3,50,000                |