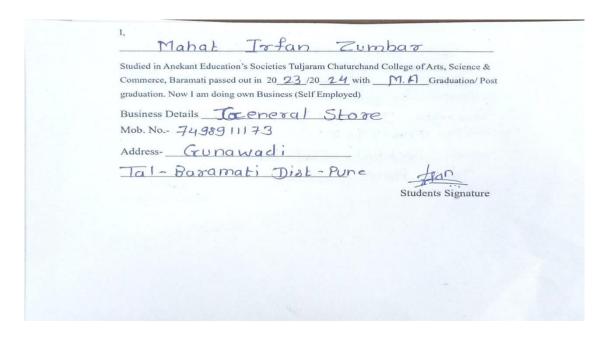

|
|                                                                                                                                                                                                                            |
|                                                                                                                                                                                                                            |
|                                                                                                                                                                                                                            |

### 2. MAHAT IRFAN ZUMBAR



### 3. SONAVANE SURAJ SANDIP

#### Savitribai Phule Pune University



#### Ph.D. Entrance Test (PET) 2024 Admit Card

| Nam  | ıe                                                                                                                                                                                                                                                                                                                | SONAVANE SURAJ SAN                                                                                               | DIP                                                                                                                          |                | Seat No.