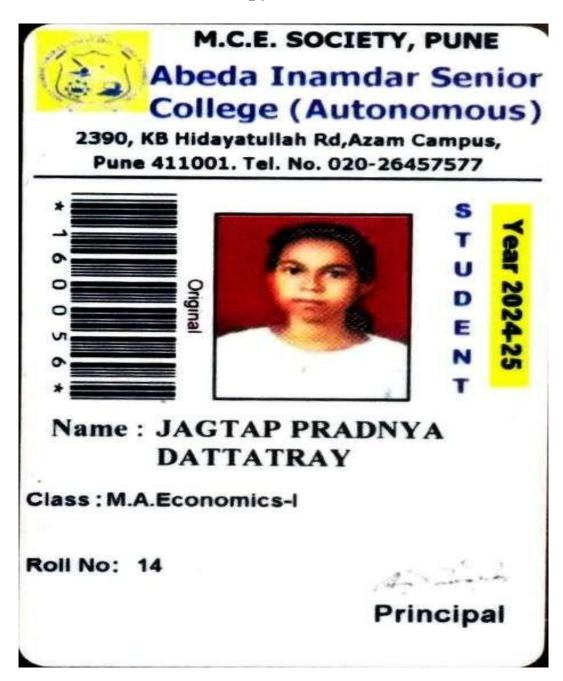

| Sr.<br>No | Student Name           | Placement/Progression to HE | Name of the Employer/ HE Institution | Pay Package/ Program |
|-----------|------------------------|-----------------------------|--------------------------------------|----------------------|
| 5         | Pawar Harshad Rajendra | Placement                   | Own Business-Agriculture             | 1,90,000             |