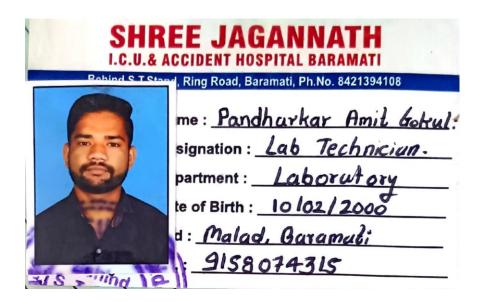

### **Copy of Proof**

27-Jul-2024

Employee Name:Pratham Takur Employee Code IK313787 Designation:Sorting Executive Address:Baramati Hub

Dear Pratham Takur,