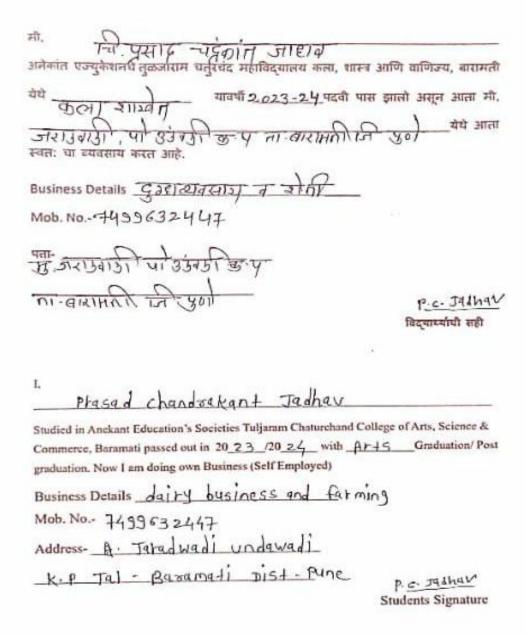

### **BA Economics**

| Sr. | Student Name                | Placement/Progression | Name of the Employer/ HE       | Pay Package/ |
|-----|-----------------------------|-----------------------|--------------------------------|--------------|
| No  | Student Name                | to HE                 | Institution                    | Program      |
|     |                             |                       |                                |              |
| 1   | Thakur Pratham Krishna      | Placement             | 3Tvsar SPNN Business Services  | 1,80,000     |
|     | Thakai Tahani Krisina       |                       | Pvt.Ltd.                       | ,,,,,,,,,    |
| 2   | Shaikh Juned Dadumiya       | Placement             | Tirumala Services              | 1,60,000     |
| 3   | Bhosale Mrunal Manoj        | Placement             | Baramati Agro.                 | 1,80,000     |
| 4   | Lakhe Sweta Vijay           | Placement             | Own Business-Ladies shopy      | 2,30,000     |
| 5   | Pawar Harshad Rajendra      | Placement             | Own Business-Agriculture       | 1,90,000     |
| 6   | Pawar Sonali Dashrath       | Placement             | Own Business-Tailoring         | 1,70,000     |
| 7   | Ballal Sonali Ramhari       | Placement             | Own Business-Tyre Shop         | 2,60,000     |
| 8   | Vasav Vaishnavi Vijay       | Placement             | Own Business-Flower Selling    | 2,50,000     |
| 9   | Londhe Pranit Maruti        | Placement             | Own Business-Chicken Shop      | 1,50,000     |
| 10  | Gole Aniket Lala            | Placement             | Own Business- Sericulture      | 2,55,000     |
| 11  | Gawade Omkar Tanaji         | Placement             | Own Business-Agriculture       | 3,50,000     |
| 12  | Nimbalkar Chaitrali Shankar | Placement             | Own Business- Tailoring        | 1,50,000     |
| 13  | Nimbalkar Shital Rajendra   | Placement             | Own Business- grocery Business | 2,55,000     |
| 14  | Jadhav Prasad Chandrakant   | Placement             | Own Business- Dairy farm       | 3,50,000     |