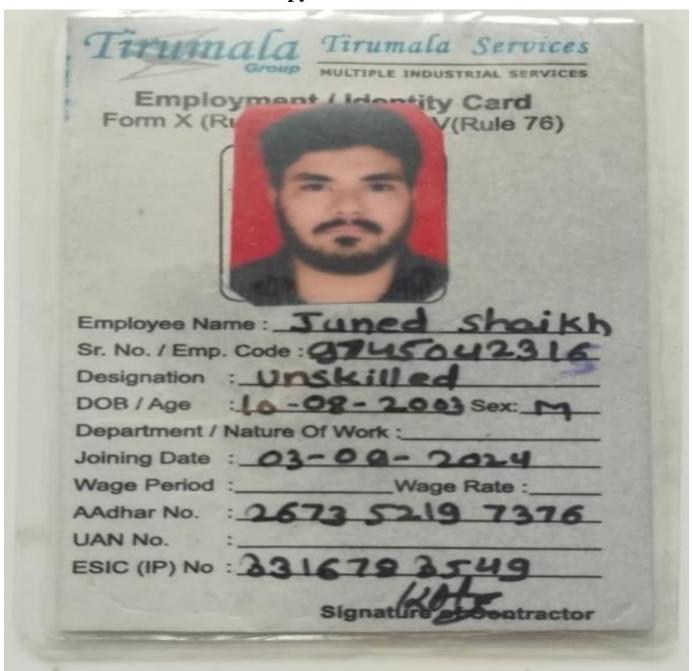

| Sr<br>No | Student Name          | Placement/Progression<br>to HE | Name of the Employer/ HE Institution | Pay Package/ Program |
|----------|-----------------------|--------------------------------|--------------------------------------|----------------------|
| 2        | Shaikh Juned Dadumiya | Placement                      | Tirumala Services                    | 1,60,000             |