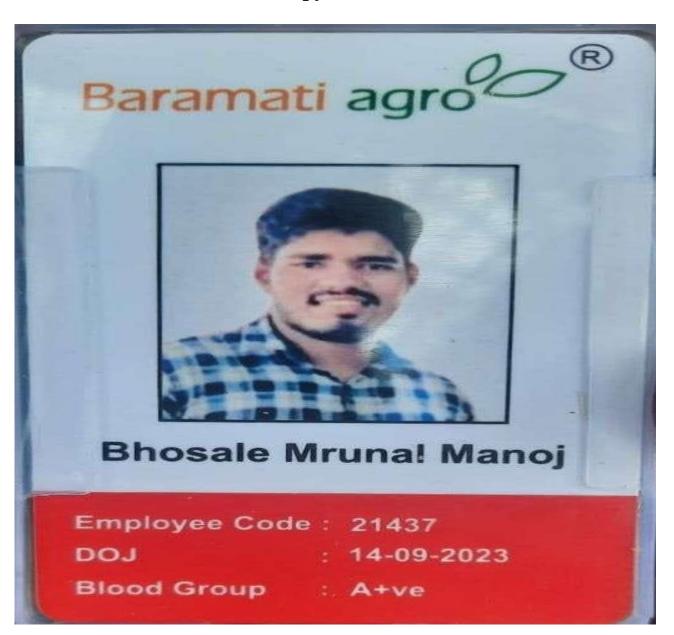

| Sr.<br>No | Student Name         | Placement/Progression to HE | Name of the Employer/ HE Institution | Pay Package/<br>Program |
|-----------|----------------------|-----------------------------|--------------------------------------|-------------------------|
| 3         | Bhosale Mrunal Manoj | Placement                   | Baramati Agro.                       | 1,80,000                |