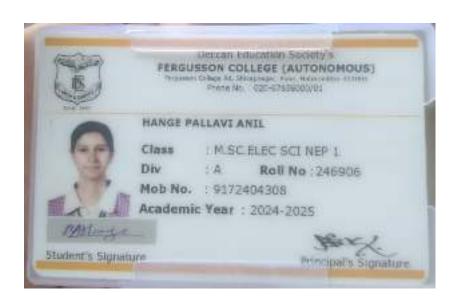

| Sr.<br>No | Student Name      | Placement/P<br>rogression<br>to HE | Name of the Employer/ HE Institution | Pay Package/ Program |
|-----------|-------------------|------------------------------------|--------------------------------------|----------------------|
| 10.       | HangePallavi Anil | Progression                        | Ferguson College                     | MSc                  |