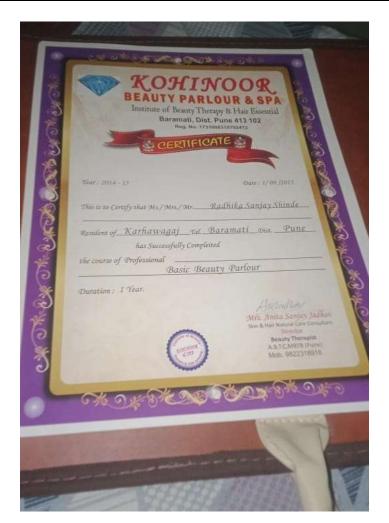

# M.A. English

| Sr.<br>No | Student Name              | Placement/<br>Progression<br>to HE | Name of the Employer/ HE Institution | Pay Package/ Program |
|-----------|---------------------------|------------------------------------|--------------------------------------|----------------------|
| 1.        | Shinde Radhika Sanjay     | Business                           | Parlor                               | 1,50,000             |
| 2.        | Mane Priyanka Jawahar     | Business                           | Parlor, Gunavadi                     | 1,10,000             |
| 3.        | Surve Rasika Arun         | Business                           | Parlour                              | 1,60,000             |
| 4.        | Keskar Akanksha Sunil     | Business                           | Private Coaching, Pune               | 2,30,000             |
| 5.        | Mane Dipali Ashok         | Higher<br>Education                | BEd                                  | BEd exam preparation |
| 6.        | Inamdar Ilai Dilawar      | Progression                        | Home study                           | SET exam preparation |
| 7.        | Jawale Komal Ramesh       | Progression                        | Home-study MPSC                      | MPSC                 |
| 8.        | Khartode Harshada Rohidas | Progression                        | Home-study MPSC                      | MPSC                 |

| Sr.<br>No | Student Name          | Placement/<br>Progression<br>to HE | Name of the Employer/ HE Institution | Pay Package/<br>Program |
|-----------|-----------------------|------------------------------------|--------------------------------------|-------------------------|
| 1.        | Shinde Radhika Sanjay | Business                           | Parlor                               | 1,50,000                |