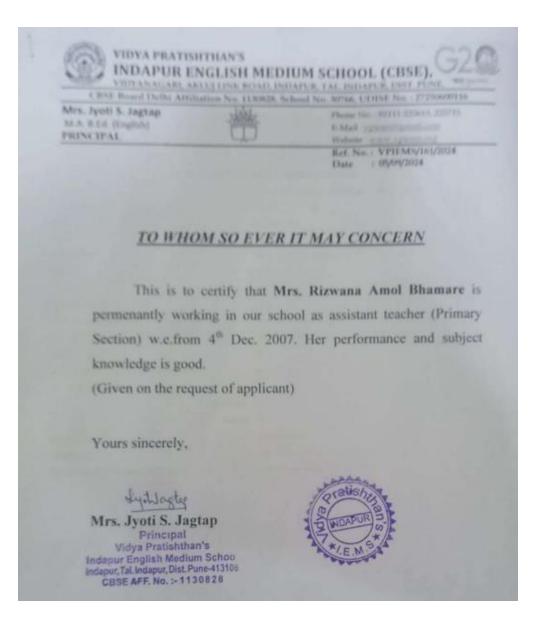

# M.A. English

| Sr.<br>No | Student Name                  | Placement/<br>Progression<br>to HE | Name of the Employer/ HE Institution | Pay Package/ Program |
|-----------|-------------------------------|------------------------------------|--------------------------------------|----------------------|
| 1.        | Deshmukh Komal Sayajirao      | Placement                          | Assi Prof., T C College, Baramati    | 2,64,000             |
| 2.        | Bhamare Rizwana Amol          | Placement                          | Teacher, V P School, Indapur         | 2,50,000             |
| 3.        | Taware Harshada Shivjirao     | Placement                          | Working at Satav Hardware, Baramati  | 1,50,000             |
| 4.        | Jadhav Shraddha Vaman         | Placement                          | ICICI Bank                           | 3,31,505             |
| 5.        | Bhagat Aarti Tanaji           | Placement                          | Teacher, Walchadnagar                | 1,72,800             |
| 6.        | Mulani Taslim Amin            | Business                           | Own Business, Toy Shop, Natepute     | 200000               |
| 7.        | Kadam Komal Mohan             | Business                           | Tailoring, Baramati                  | 1,40,000             |
| 8.        | Harule Sonali Suresh          | Higher<br>Education                | BEd, SNDT Women's Univ, Mumbai       | BEd                  |
| 9.        | Gaikwad Rohit Deepak          | Progression                        | Home Study – Bank Exam               | Bank Exam            |
| 10.       | Kalange Vaishali Bhagwan      | Progression                        | Fashion Designing                    | Fashion Designing    |
| 11.       | More Janabai Ashok            | Progression                        | Home Study – MPSC                    | MPSC                 |
| 12        | More Vaibhav Ashok            | Progression                        | Home Study – MPSC                    | MPSC                 |
| 13.       | Nanaware Shreeyash<br>Somdatt | Progression                        | Home Study – MPSC                    | MPSC                 |

to

-

| Sr.<br>No | Student Name         | Placement/<br>Progression<br>to HE | Name of the Employer/ HE Institution | Pay Package/<br>Program |
|-----------|----------------------|------------------------------------|--------------------------------------|-------------------------|
| 2.        | Bhamare Rizwana Amol | Placement                          | Teacher, V P School, Indapur         | 2,50,000                |