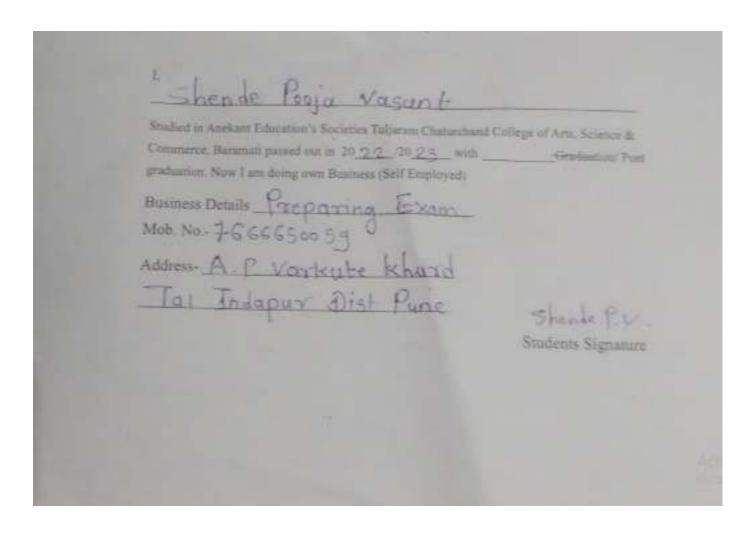

| Sr.<br>No | Student Name        | Placement/ Progression to HE | Name of the Employer/ HE Institution | Pay Package/<br>Program |
|-----------|---------------------|------------------------------|--------------------------------------|-------------------------|
| 15.       | Shende Pooja Vasant | Progression                  | Home Study-MPSC                      | MPSC                    |

| Shende Prema Vasant                                                                                                                                                                                              |  |
|------------------------------------------------------------------------------------------------------------------------------------------------------------------------------------------------------------------|--|
| Studied in Anekant Education's Societies Tuljaram Chaturchand College of Arts, Science & Commerce, Baramati passed out in 2022/2023 with Graduation/Post graduation. Now I am doing own Business (Self Employed) |  |
| Business Details Preparing Competitive Exam.  Mob. No 8459325945  Address- A.P. Varkute Khurd                                                                                                                    |  |
| Tal Indapur Dist Pune. Buss Students Signature                                                                                                                                                                   |  |
|                                                                                                                                                                                                                  |  |
|                                                                                                                                                                                                                  |  |