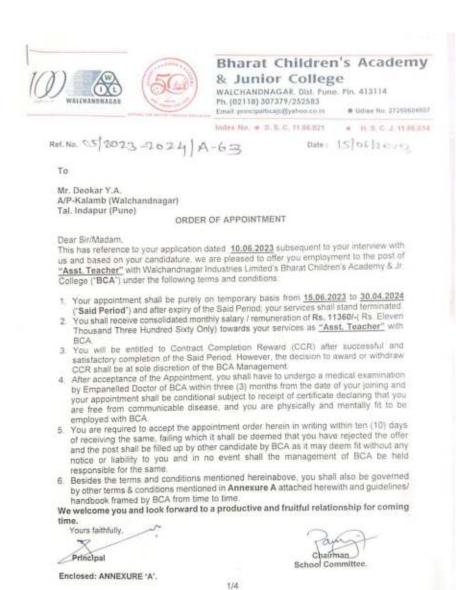

# M.A. English

| Sr. |                           | Placement/          |                                           |                      |
|-----|---------------------------|---------------------|-------------------------------------------|----------------------|
| No  | Student Name              | Progression         | Name of the Employer/ HE Institution      | Pay Package/ Program |
| 110 |                           | to HE               |                                           |                      |
| 1.  | Raut Pratiksha Haridas    | Placement           | Jr Teacher, SKSKV, Indapur                | 4,20,000             |
| 2.  | Deokar Yogesh Abasaheb    | Placement           | Teacher, Bharat Academy,<br>Walchandnagar | 2,50,000             |
| 3.  | Pal Lalita Ramkripal      | Placement           | Mahindra Bharane Motors                   | 1,50,000             |
| 4.  | Ranaware Shraddha Balaso  | Placement           | AI Airport Services                       | 1,75,000             |
| 5.  | Garde Divya Sunil         | Business            | Share Marketing                           | 500000               |
| 6.  | Kamble Diksha Sajjan      | Higher<br>Education | BEd, V P College, Baramati                | BEd                  |
| 7.  | More Tushar Dadasaheb     | Higher<br>Education | PhD, Univ of Pune                         | PhD                  |
| 8.  | Deshmukh Prajakta Kiran   | Higher<br>Studies   | SPPU, Pune                                | Studies              |
| 9.  | Dongare Snehal Chintamani | Higher<br>Studies   | SPPU, Pune                                | Studies              |
| 10. | Patole Dhanashri Dilip    | Progression         | Home Study-MPSC                           | MPSC                 |
| 11  | Jadhav Rohini Shyam       | Progression         | Home Study-MPSC                           | MPSC                 |
| 12. | Pawar Janmejay Bharat     | Progression         | Home Study-MPSC                           | MPSC                 |
| 13. | Salve Siddharth Milind    | Progression         | Home Study-SET/NET                        | SET/NET              |
| 14. | Shende Prema Vasant       | Progression         | Home Study-MPSC                           | MPSC                 |
| 15. | Shende Pooja Vasant       | Progression         | Home Study-MPSC                           | MPSC                 |
| 16. | Mane Vrushali Gopal       | Progression         | Home Study-MPSC                           | MPSC                 |
| 17. | Bankar Rohan Ramchandra   | Progression         | Home Study-MPSC                           | MPSC                 |

| Sr.<br>No | Student Name           | Placement/ Progression to HE | Name of the Employer/ HE Institution      | Pay Package/<br>Program |
|-----------|------------------------|------------------------------|-------------------------------------------|-------------------------|
| 2.        | Deokar Yogesh Abasaheb | Placement                    | Teacher, Bharat Academy,<br>Walchandnagar | 2,50,000                |