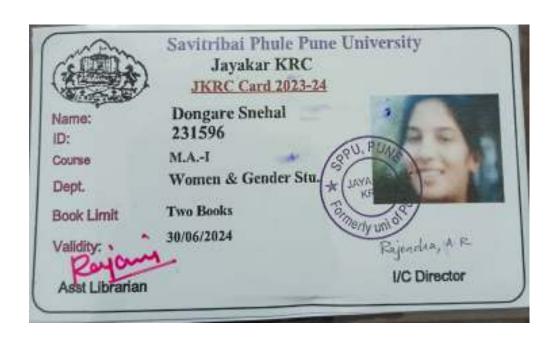

| Sr.<br>No | Student Name              | Placement/ Progression to HE | Name of the Employer/ HE Institution | Pay Package/<br>Program |
|-----------|---------------------------|------------------------------|--------------------------------------|-------------------------|
| 9.        | Dongare Snehal Chintamani | Higher<br>Studies            | SPPU, Pune                           | Studies                 |