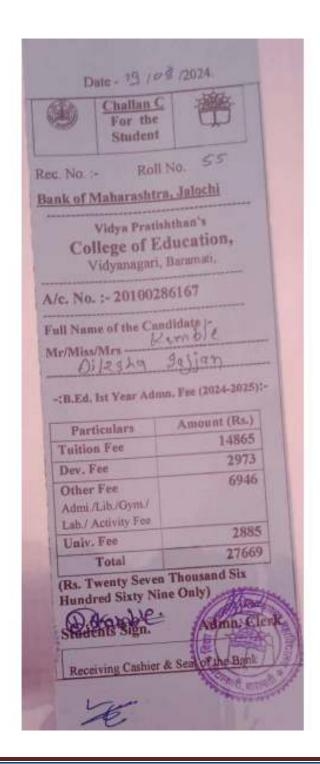

| Sr.<br>No | Student Name         | Placement/ Progression to HE | Name of the Employer/ HE Institution | Pay Package/<br>Program |
|-----------|----------------------|------------------------------|--------------------------------------|-------------------------|
| 6.        | Kamble Diksha Sajjan | Higher<br>Education          | BEd, V P College, Baramati           | BEd                     |