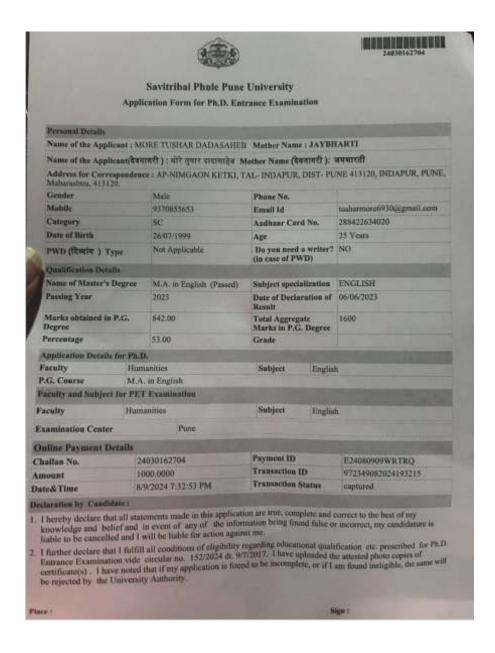

| S | Student Name          | Placement/ Progression to HE | Name of the Employer/ HE Institution | Pay Package/<br>Program |
|---|-----------------------|------------------------------|--------------------------------------|-------------------------|
| 7 | More Tushar Dadasaheb | Higher<br>Education          | PhD, Univ of Pune                    | PhD                     |