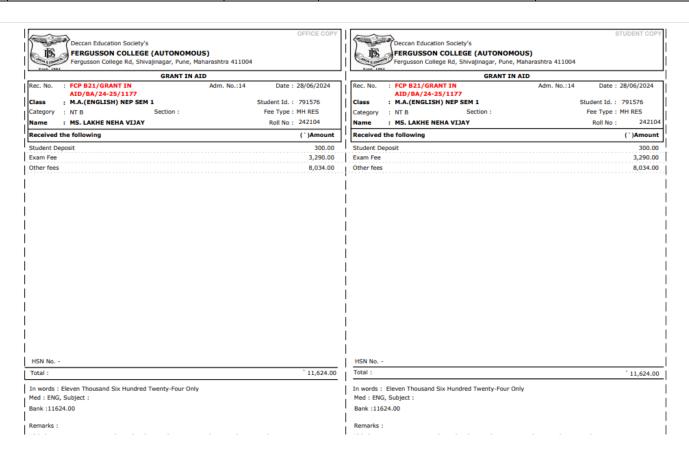

7/3/24, 5:09 PM

Shikshana Prasaraka Mandali's
Sir Parashurambhau College(Autonomous)
TILAK ROAD PUNE 30

Receipt No.: SPF-247707

PRN.: SP35240010 Receipt Date.: 03-Jul-2024

#### Received with thanks fees for the year 2024-25 from DHUMAL PAYAL SACHIN

towards admission to FY - Master of Arts English Under IL - SBC as per following details:

| Sr.No | Particulars of the Fees | Amount |
|-------|-------------------------|--------|
| 1     | Eligibility & Form Fee  | 350    |
| 2     | Internal Exam Fee       | 750    |
| 3     | Hand Book               | 130    |
| 4     | Lib & Gen. Maintenance  | 2050   |
| 5     | Online Processing fee   | 250    |
| 6     | Credit System Fee       | 1500   |
| 7     | Gen. Deposit            | 500    |
| 8     | Lib. Deposit            | 1000   |
| 9     | College Develop. Fee    | 2000   |
|       | Total:                  | 8530   |

Amount in Words: Eight Thousand Five Hundred Thirty Rupees Only

Seal of College

Signature of Receiver

| Sr.<br>No | Student Name     | Placement/P<br>rogression<br>to HE | Name of the Employer/ HE Institution | Pay Package/ Program |
|-----------|------------------|------------------------------------|--------------------------------------|----------------------|
| 2.        | Lakhe Neha Vijay | Progression                        | MA, Fergusson College, Pune          | MA                   |