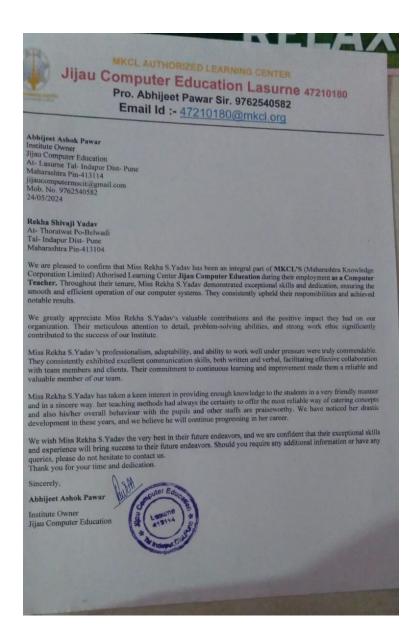

# M.A. English

| Sr.<br>No | Student Name           | Placement/ Progression to HE | Name of the Employer/ HE Institution | Pay Package/ Program |
|-----------|------------------------|------------------------------|--------------------------------------|----------------------|
| 1.        | Kamble Anjali Sunil    | Placement                    | Anganwadi Sevika, Kalas              | 54,000               |
| 2.        | Yadav Rekha Shivaji    | Placement                    | Computer teacher, Lasurne            | 1,20,000             |
| 3.        | Pawar Girish Santosh   | Higher<br>Education          | BEd, V P College, Baramati           | BEd                  |
| 4.        | Mukane Sonali Bibishan | Higher<br>Education          | BEd, V P College, Baramati           | BEd                  |
| 5.        | Chitre Swapnali Sudam  | Higher<br>Education          | Home – SET/NET preparation           | SET/NET              |

| Sr.<br>No | Student Name        | Placement/ Progression to HE | Name of the Employer/ HE Institution | Pay Package/<br>Program |
|-----------|---------------------|------------------------------|--------------------------------------|-------------------------|
| 2.        | Yadav Rekha Shivaji | Placement                    | Computer teacher, Lasurne            | 1,20,000                |