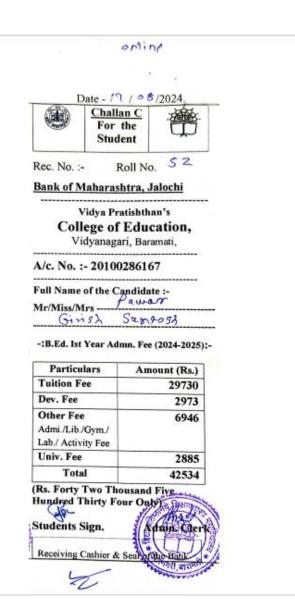

| Sr.<br>No | Student Name         | Placement/ Progression to HE | Name of the Employer/ HE Institution | Pay Package/<br>Program |
|-----------|----------------------|------------------------------|--------------------------------------|-------------------------|
| 3.        | Pawar Girish Santosh | Progression                  | BEd, V P College, Baramati           | BEd                     |