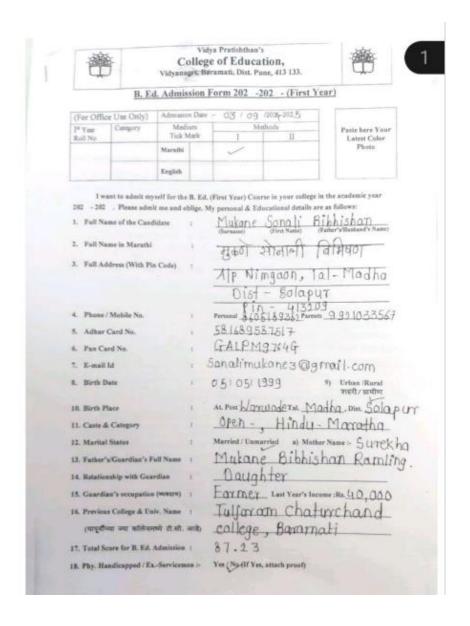

| Sr.<br>No | Student Name           | Placement/ Progression to HE | Name of the Employer/ HE Institution | Pay Package/<br>Program |
|-----------|------------------------|------------------------------|--------------------------------------|-------------------------|
| 4.        | Mukane Sonali Bibishan | Progression                  | BEd, V P College, Baramati           | BEd                     |