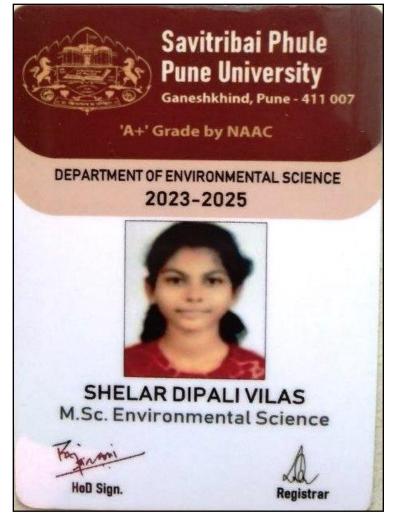

#### **Students Placement/Progression to Higher Education (HE) Details**

Academic Year: 2022-2023

**BSc Environmental Science** 

| Sr.<br>No | Student Name           | Placement/<br>Progression<br>to HE | Name of the Employer/ HE<br>Institution          | Pay Package/ Program           |
|-----------|------------------------|------------------------------------|--------------------------------------------------|--------------------------------|
| 1.        | Shelar Dipali Vilas    | Progression                        | Savitribai Phule Pune University,<br>Pune        | M.Sc. Environmental<br>Science |
| 2.        | Pharate Suraj Sakharam | Progression                        | Fergusson College, Shivaji Nagar,<br>Pune 411005 | M.Sc. Environmental<br>Science |
| 3.        | Deokate Shreya Sunil   | Progression                        | Home Study-MPSC                                  | MPSC                           |

Department of Geography

| Sr.<br>No | Student Name        | Placement/P<br>rogression<br>to HE | Name of the Employer/ HE<br>Institution   | Pay Package/ Program           |
|-----------|---------------------|------------------------------------|-------------------------------------------|--------------------------------|
| 1.        | Shelar Dipali Vilas | Progression                        | Savitribai Phule Pune University,<br>Pune | M.Sc. Environmental<br>Science |