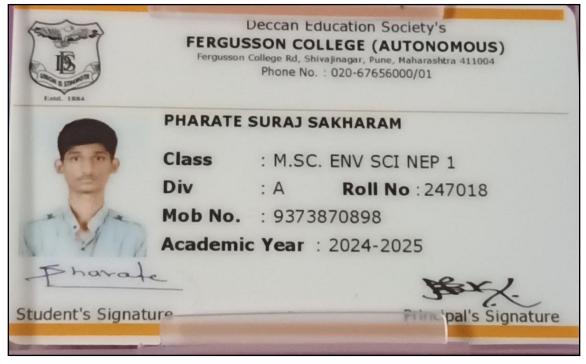

#### **Students Placement/Progression to Higher Education (HE) Details**

Academic Year: 2022-2023

**BSc Environmental Science** 

| Sr.<br>No | Student Name           | Placement/<br>Progression<br>to HE | Name of the Employer/ HE<br>Institution          | Pay Package/ Program           |
|-----------|------------------------|------------------------------------|--------------------------------------------------|--------------------------------|
| 1.        | Shelar Dipali Vilas    | Progression                        | Savitribai Phule Pune University,<br>Pune        | M.Sc. Environmental<br>Science |
| 2.        | Pharate Suraj Sakharam | Progression                        | Fergusson College, Shivaji Nagar,<br>Pune 411005 | M.Sc. Environmental<br>Science |
| 3.        | Deokate Shreya Sunil   | Progression                        | Home Study-MPSC                                  | MPSC                           |

## **Copy of Proof**

| Sr.<br>No | Student Name           | Placement/P<br>rogression<br>to HE | Name of the Employer/ HE<br>Institution          | Pay Package/ Program           |
|-----------|------------------------|------------------------------------|--------------------------------------------------|--------------------------------|
| 2.        | Pharate Suraj Sakharam | Progression                        | Fergusson College, Shivaji Nagar,<br>Pune 411004 | M.Sc. Environmental<br>Science |