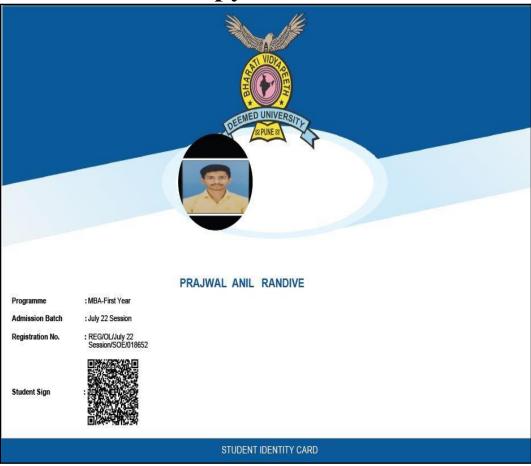

#### Academic Year: 2021-2022

**BSc Environmental Science** 

| Sr. | Student Name              | Placement/           | Name of the Employer/ HE        | Pay Package/ Program     |
|-----|---------------------------|----------------------|---------------------------------|--------------------------|
| No  |                           | Progression<br>to HE | Institution                     |                          |
|     |                           |                      |                                 |                          |
| 1.  |                           | Placement            | ITW India Pvt Ltd. Dingrajwadi, | 3,00,000                 |
|     | Upadhyay Bhavana Narendra |                      | Pune- Nagar Road, Pune 412207   |                          |
| 2.  |                           | Placement            | Own Business- Event Management  | Event Management and     |
|     | Pawar Rohit Rajendra      |                      | and Decoration material shop    | Decoration material shop |
| 3.  |                           | Progression          | National Safety Organization,   | Advance Diploma in       |
|     |                           |                      | Fergusson College Road, Shivaji | Industrial Safety Course |
|     | Waghole Omkar Vasant      |                      | Nagar, Pune 411005              |                          |
| 4.  | Randive Prajwal Anil      | Progression          | Bharati University, Pune        | MBA                      |
| 5.  |                           | Progression          | Modern Law College,             | LLB                      |
|     | Kortakar Omkar Chandrahar |                      | Ganeshkhind, Pune               |                          |
| 6.  | Patil Samruddhi Anandrao  | Progression          | Home Study-MPSC                 | MPSC                     |
| 7.  | Ghule Dnyaneshwari Nitin  | Progression          | Home Study-SET                  | SET                      |
| 8.  | Bandal Chaitanya Dilip    | Progression          | Home Study-MPSC                 | MPSC                     |
| 9.  | Padule Sahil Sadashiv     | Progression          | Home Study-NET                  | NET                      |
| 10. | Nikita Shivaji Sonawane   | Progression          | Home Study-NET                  | NET                      |
| 11  | Deokate Divya Kalyanrao   | Progression          | Home Study-SET                  | SET                      |
| 12. | Atole Shweta Dattu        | Progression          | Home Study-SET                  | SET                      |
| 13. | Bhosale Pranjali Ramesh   | Progression          | Home Study-SET                  | SET                      |