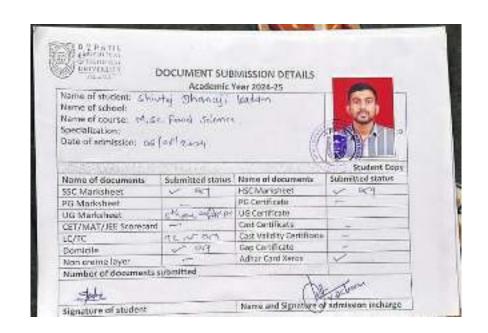

| Sr. No. | Student Name             | Placement/Progre<br>ssion to HE | Name of the<br>Employer/ HE<br>Institution | Pay Package/<br>Program |
|---------|--------------------------|---------------------------------|--------------------------------------------|-------------------------|
| 11.     | Kadam Shivtej<br>Dhanaji | Progression                     | D.Y. Patil Kolhapur                        | M.Sc                    |