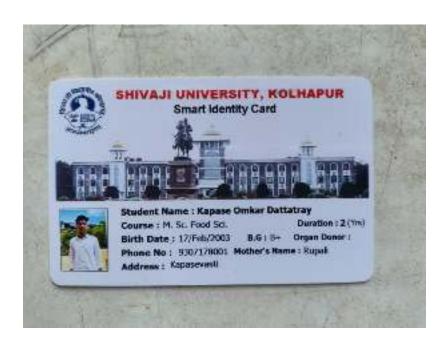

| Sr. No. | Student Name              | Placement/Progre<br>ssion to HE | Name of the<br>Employer/ HE<br>Institution | Pay Package/<br>Program |
|---------|---------------------------|---------------------------------|--------------------------------------------|-------------------------|
| 12.     | Kapase Omkar<br>Dattatray | Progression                     | D.Y. Patil Kolhapur                        | M.Sc                    |