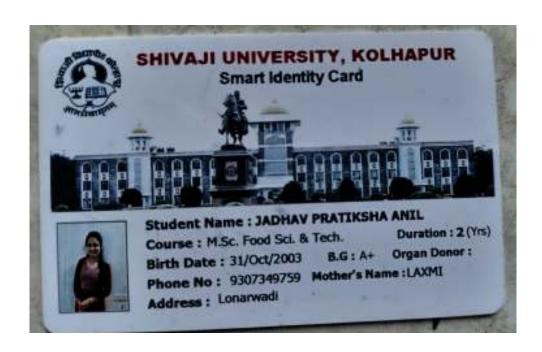

| Sr. No. | Student Name             | Placement/Progre<br>ssion to HE | Name of the<br>Employer/ HE<br>Institution | Pay Package/<br>Program |
|---------|--------------------------|---------------------------------|--------------------------------------------|-------------------------|
| 9.      | Jadhav Pratiksha<br>Anil | Progression                     | Shivaji University                         | MSc                     |