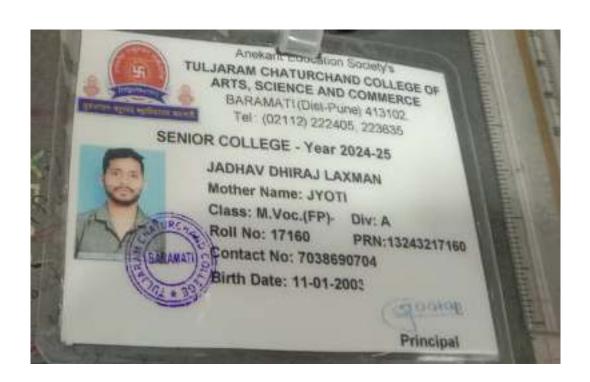

| Sr. No. | Student Name            | Placement/Progre<br>ssion to HE | Name of the<br>Employer/ HE<br>Institution | Pay Package/<br>Program |
|---------|-------------------------|---------------------------------|--------------------------------------------|-------------------------|
| 14.     | Jadhav Dhiraj<br>Laxman | Progression                     | T. C. College                              | M.Voc                   |