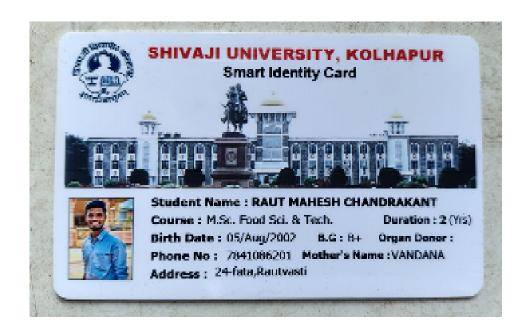

| Sr. No. | Student Name               | Placement/Progre<br>ssion to HE | Name of the<br>Employer/ HE<br>Institution | Pay Package/<br>Program |
|---------|----------------------------|---------------------------------|--------------------------------------------|-------------------------|
| 10.     | Raut Mahesh<br>Chandrakant | Progression                     | Shivaji University                         | M.Sc                    |