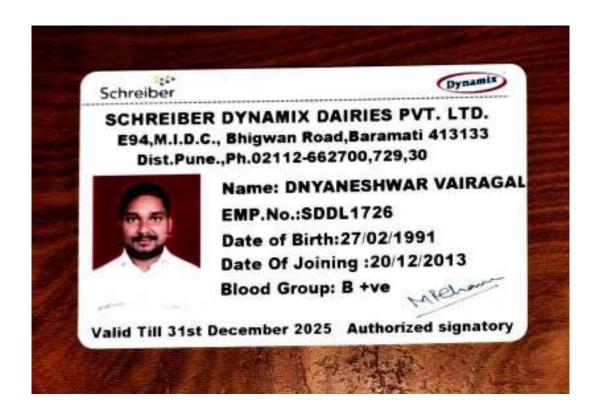

| Sr. No. | Student Name                 | Placement/Progre<br>ssion to HE | Name of the<br>Employer/ HE<br>Institution | Pay Package/<br>Program |
|---------|------------------------------|---------------------------------|--------------------------------------------|-------------------------|
| 9.      | VairagalDnyan<br>eshwarBaban | Placement                       | Dynamics Dairy                             | 1,20,000/-              |