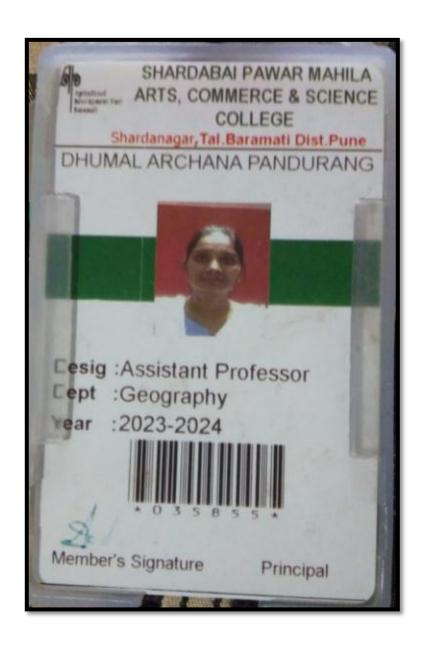

| Sr.<br>No | Student Name                           | Placement/Progr<br>ession to HE | Name of the Employer/ HE Institution                 | Pay Package/<br>Program |
|-----------|----------------------------------------|---------------------------------|------------------------------------------------------|-------------------------|
| 6.        | Dhumal Archana<br>Pandurang 7038288543 | Placement                       | Assit. Prof. S. P. College,<br>Shardanagar, Baramati | 1,20,000                |