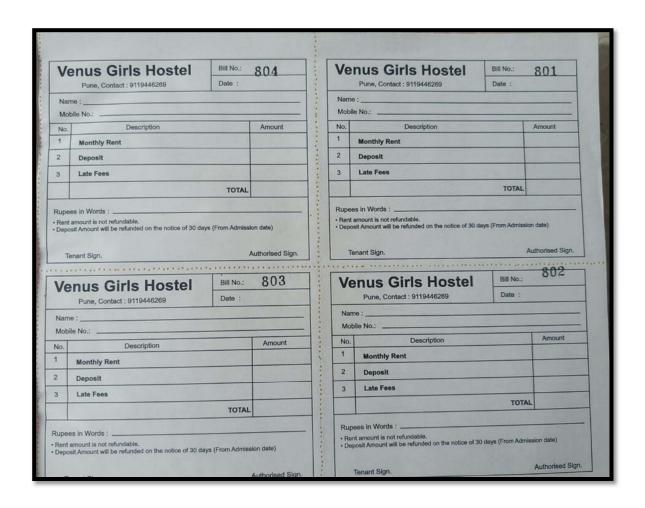

| Sr.<br>No | Student Name                        | Placement/Progr<br>ession to HE | Name of the Employer/ HE Institution                     | Pay Package/<br>Program |
|-----------|-------------------------------------|---------------------------------|----------------------------------------------------------|-------------------------|
| 9.        | Mahamuni Dipak Balaso<br>9960762415 | Placement                       | Matoshri Gas Services, Bhigwan, Indapur, Pune 7559427445 | 180000                  |

| Sr.<br>No | Student Name                       | Placement/Progr<br>ession to HE | Name of the Employer/ HE Institution                           | Pay Package/<br>Program |
|-----------|------------------------------------|---------------------------------|----------------------------------------------------------------|-------------------------|
| 10.       | Bibe Ganesh Sambhaji<br>8412025681 | Placement                       | Matoshri Gas Services,<br>Bhigwan, Indapur, Pune<br>7559427445 | 60000                   |