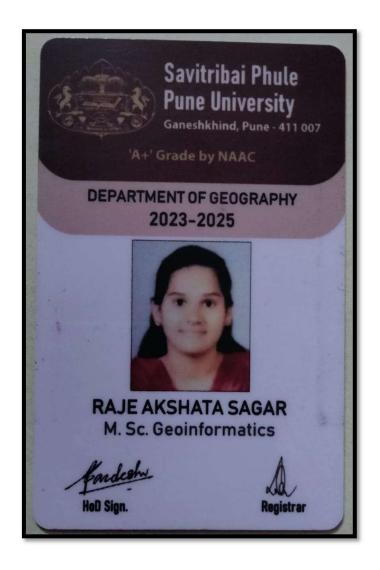

| Sr.<br>No | Student Name                     | Placement/Progr<br>ession to HE | Name of the Employer/ HE Institution | Pay Package/<br>Program |
|-----------|----------------------------------|---------------------------------|--------------------------------------|-------------------------|
| 22.       | Raje Akshata Sagar<br>9850177271 | Progression                     | SPPU                                 | MSc Geoinformatics      |