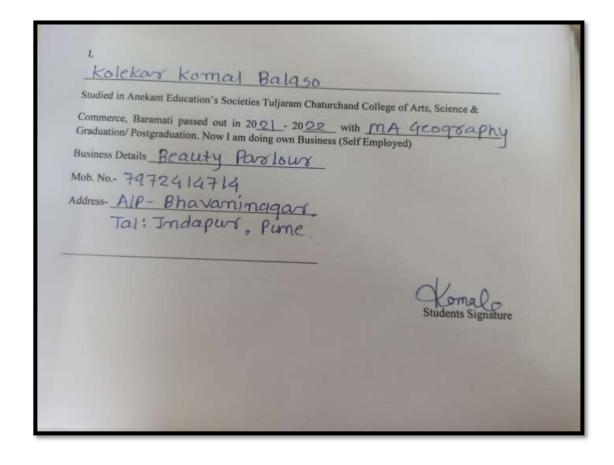

| Sr.<br>No | Student Name                       | Placement/Progr<br>ession to HE | Name of the Employer/ HE Institution | Pay Package/<br>Program |
|-----------|------------------------------------|---------------------------------|--------------------------------------|-------------------------|
| 24.       | Kolekar Komal Balaso<br>9921642406 | Progression                     | PG in T. C. College                  | MA / MSc Geography      |