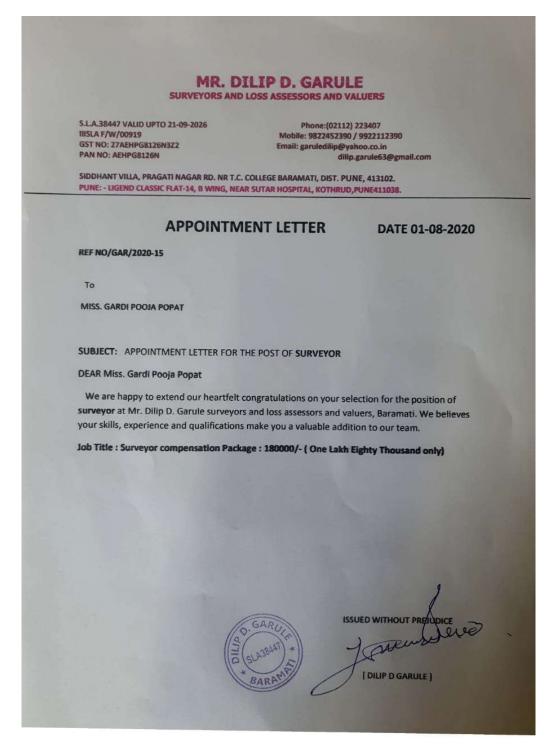

| Sr. | Student Name      | Placement/Progr | Name of the Employer/ HE     | Pay Package/ |
|-----|-------------------|-----------------|------------------------------|--------------|
| No  | Student Name      | ession to HE    | Institution                  | Program      |
| 17. | Gardi Pooja Popat | Diagonant       | Surveyors and Loss Assessors | 1,80,000     |
| 17. | 9881147817        | Placement       | and Valuers, Baramati        | 1,80,000     |