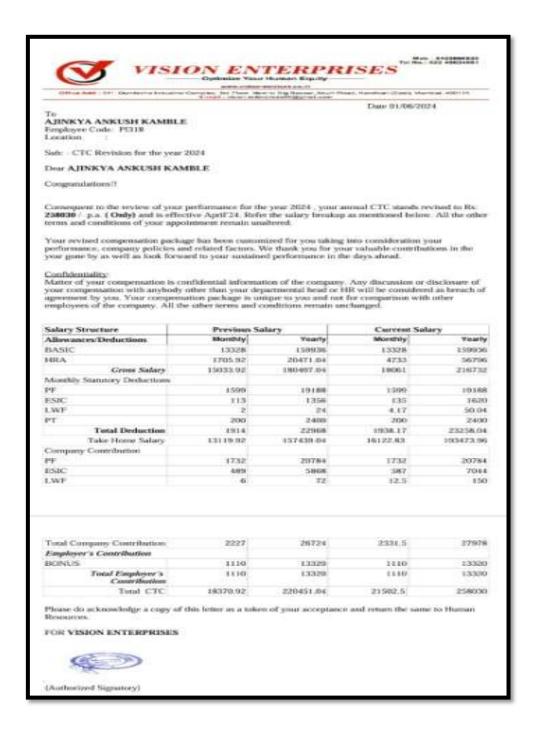

| Sr.<br>No | Student Name                  | Placement/Progr<br>ession to HE | Name of the Employer/ HE Institution | Pay Package/<br>Program |
|-----------|-------------------------------|---------------------------------|--------------------------------------|-------------------------|
| 7.        | Thorat Pawn Sudhir 7875276065 | Placement                       | Bigs Support Service Pvt. Ltd.       | 200000                  |

| Sr. | Student Name       | Placement/Progr | Name of the Employer/ HE      | Pay Package/ |
|-----|--------------------|-----------------|-------------------------------|--------------|
| No  |                    | ession to HE    | Institution                   | Program      |
| 8   | Thorat Pawn Sudhir | Placement       | Senior Supervisor, Ware House | 250000       |
|     | 7875276065         |                 | 8425860820                    |              |