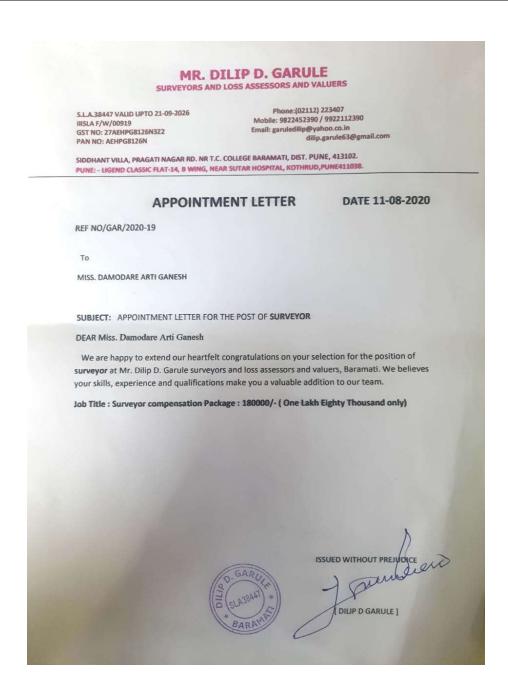

| Sr.<br>No | Student Name                       | Placement/Progr<br>ession to HE | Name of the Employer/ HE Institution                                | Pay Package/<br>Program |
|-----------|------------------------------------|---------------------------------|---------------------------------------------------------------------|-------------------------|
| 18        | Damodare Arti Ganesh<br>9604644237 | Placement                       | Surveyors and Loss Assessors<br>and Valuers, Baramati<br>9822452390 | 1,80,000                |