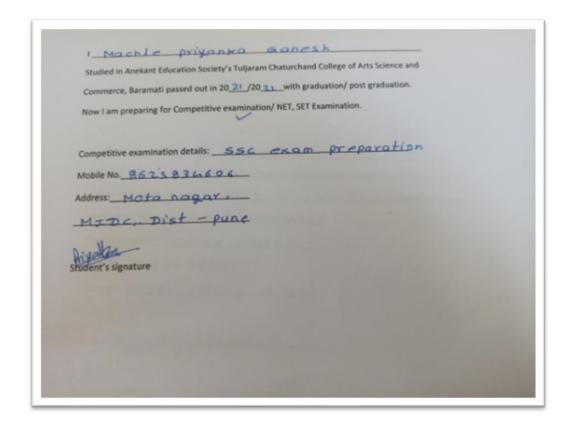

| Sr.<br>No | Student Name            | Placement/Progr<br>ession to HE | Name of the Employer/ HE Institution | Pay Package/<br>Program |
|-----------|-------------------------|---------------------------------|--------------------------------------|-------------------------|
| 25        | Machale Priyanka Ganesh | Progression                     | Home Study- SSC exam                 | SSC exam preparation    |
|           | 8625834606              |                                 |                                      |                         |