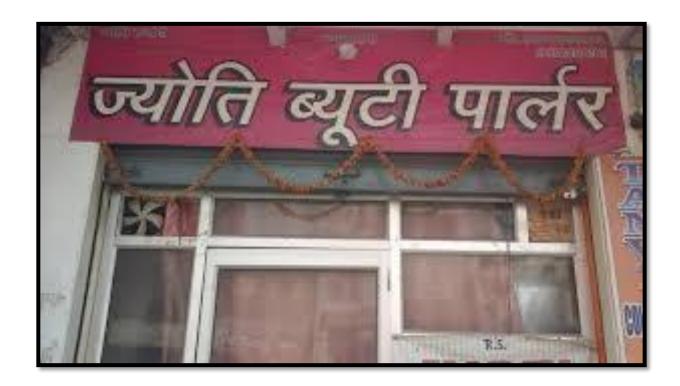

| Sr.<br>No | Student Name                           | Placement/Progr<br>ession to HE | Name of the Employer/ HE Institution | Pay Package/<br>Program |
|-----------|----------------------------------------|---------------------------------|--------------------------------------|-------------------------|
| 13        | Bhagwat Tanuja Dattatray<br>9881912612 | Placement                       | Own Business- Beauty Parlour         | 1,00,000                |

| Studied in Anekant Education's Sc | ocieties Tuljaram Chaturchand College of Arts, Science & |
|-----------------------------------|----------------------------------------------------------|
|                                   | in 20 21 - 20 22 with Geography                          |
| Now I am doing own work/ Busin    | ess (Self Employed)                                      |
| Business details: Tanuja          | Beauty Parlows, Tandowadi                                |
| Mob. No 9881912612                | O .                                                      |
| Address- Alp: - Tand              | uwadi                                                    |
|                                   |                                                          |
|                                   |                                                          |
|                                   | Tanul                                                    |
|                                   | Students Signature                                       |
|                                   |                                                          |
|                                   |                                                          |