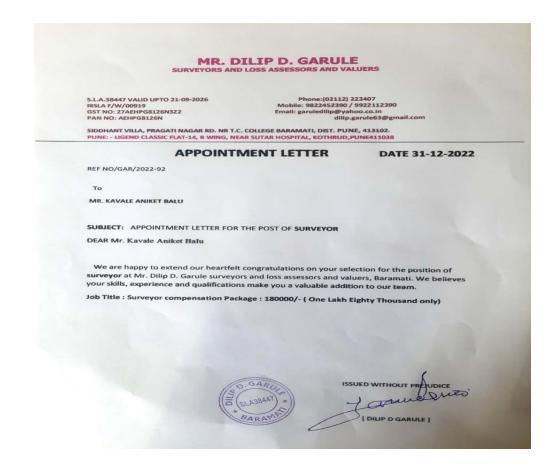

#### APPOINTMENT LETTER

**DATE 01-12-2022** 

REF NO/GAR/2022-52

To

MISS. HARIHAR MEGHA HANUMANT

SUBJECT: APPOINTMENT LETTER FOR THE POST OF SURVEYOR

DEAR Miss. Harihar Megha Hanumant

We are happy to extend our heartfelt congratulations on your selection for the position of surveyor at Mr. Dilip D. Garule surveyors and loss assessors and valuers, Baramati. We believes your skills, experience and qualifications make you a valuable addition to our team.

Job Title: Surveyor compensation Package: 180000/- ( One Lakh Eighty Thousand only)

ISSUED WITHOUT PREJUDICE

DILIP D GARULE

| Sr.<br>No | Student Name                      | Placement/Progr<br>ession to HE | Name of the Employer/ HE Institution                   | Pay Package/<br>Program |
|-----------|-----------------------------------|---------------------------------|--------------------------------------------------------|-------------------------|
| 7         | Bhagwat Nikita Appa<br>7057994441 | Placement                       | Surveyors and Loss Assessors<br>and Valuers 9822452390 | 1,80,000                |