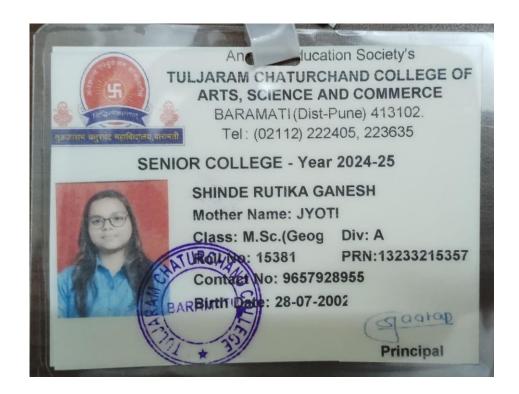

| Sr.<br>No | Student Name                       | Placement/Progr<br>ession to HE | Name of the Employer/ HE Institution | Pay Package/<br>Program  |
|-----------|------------------------------------|---------------------------------|--------------------------------------|--------------------------|
| 17        | Shinde Rutika Ganesh<br>9657928955 | Progression                     | T. C. College, Baramati              | MA / MSc in<br>Geography |