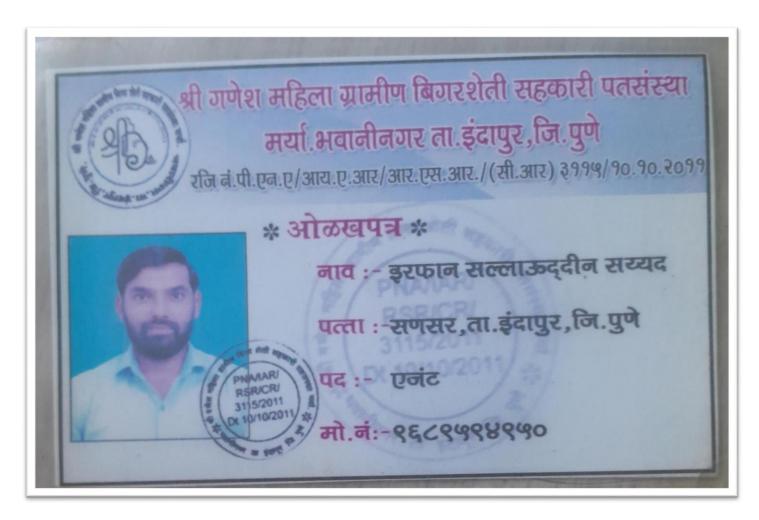

| Sr.<br>No | Student Name               | Placement/ Progression to HE | Name of the Employer/ HE<br>Institution                          | Pay Package/<br>Program |
|-----------|----------------------------|------------------------------|------------------------------------------------------------------|-------------------------|
| 2.        | SAYYAD IRFAN<br>SALLAUDDIN | Placement                    | Shri Ganesh Mahila Gramin<br>BigarshetiPatsanstha,Bhwaninagar,In | 2,40,000/-              |
|           |                            |                              | dapur,Pune.                                                      |                         |