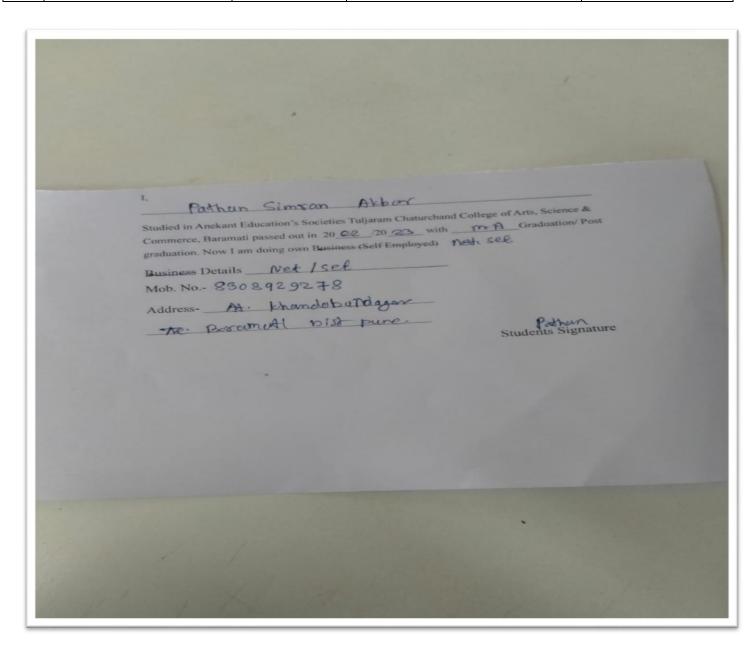

| Sr.<br>No | Student Name           | Placement/ Progression to HE | Name of the Employer/ HE<br>Institution | Pay Package/<br>Program    |
|-----------|------------------------|------------------------------|-----------------------------------------|----------------------------|
| 12.       | PATHAN SIMRAN<br>AKBAR | Progression                  | Self study                              | Preparing for SET/NET exam |