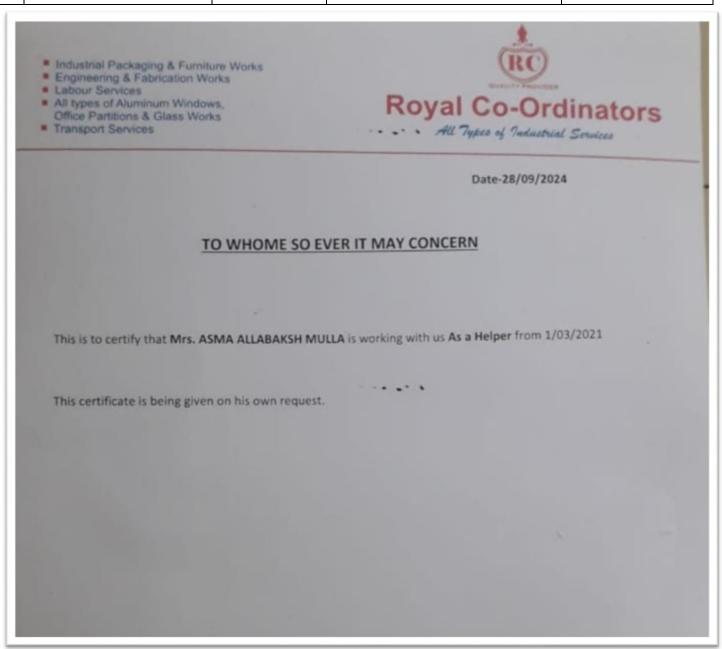

## M.A. Hindi

| Sr.<br>No | Student Name               | Placement/Prog        | Name of the Employer/                                                              | Pay Package/                  |
|-----------|----------------------------|-----------------------|------------------------------------------------------------------------------------|-------------------------------|
|           |                            | ression to HE         | HE Institution                                                                     | Program                       |
| 1.        | MULLA ASMA ALLABAKSHA      | Placement             | Tyzer Company, MIDC,<br>Baramati                                                   | 1,80,000/-                    |
| 2.        | SAYYAD IRFAN SALLAUDDIN    | Placement             | Shri Ganesh Mahila<br>Gramin<br>BigarshetiPatsanstha,Bhw<br>aninagar,Indapur,Pune. | 2,40,000/-                    |
| 3.        | PONDKULE DINESH BALASO     | Farming               | Self Employment /<br>Business                                                      | 4,00,000/-                    |
| 4.        | WAGH POOJA SHANKAR         | Higher<br>Education   | S. V. P.M., Institute of<br>Management, Malegaon,<br>Tal-Baramati                  | M.B.A.                        |
| 5.        | JAGTAP KAJAL RATAN         | Progression           | Self study                                                                         | Preparing for SET/NET exam    |
| 6.        | KHOMANE NILAM BALU         | Progression           | Self study                                                                         | Preparing for SET/NET exam    |
| 7.        | DHAVALE RUTUJA<br>RAJENDRA | Progression           | Self study                                                                         | Preparing for SET/NET exam    |
| 8.        | BARAWKAR KOMAL<br>JAYWANT  | Progression           | Self study                                                                         | Preparing for SET/NET exam    |
| 9.        | KAKADE SHIVANI YOGIRAJ     | Progression           | Self study                                                                         | Preparing for SET/NET exam    |
| 10.       | KAMBLE SUSHMA SAWALA       | Progression           | Self study                                                                         | Preparing for SET/NET exam    |
| 11.       | NARUTE VRUSHALI GANESH     | Progression           | Self study                                                                         | Preparing for SET/NET exam    |
| 12.       | PATHAN SIMRAN AKBAR        | Progression           | Self study                                                                         | Preparing for SET/NET exam    |
| 13.       | DALAVI ROHIT VIJAY         | Police<br>Recruitment | Self study                                                                         | Preparing for competitve exam |

# **Copy of Proof**

| Sr.<br>No | Student Name             | Placement/ Progression to HE | Name of the Employer/ HE<br>Institution | Pay Package/<br>Program |
|-----------|--------------------------|------------------------------|-----------------------------------------|-------------------------|
| 1.        | MULLA ASMA<br>ALLABAKSHA | Placement                    | Tyzer Company, MIDC, Baramati           | 180000/-                |