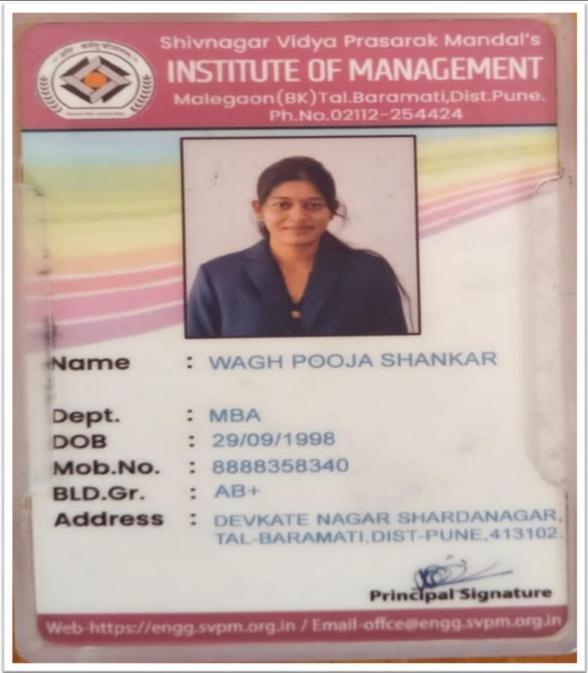

| Sr.<br>No | Student Name       | Placement/ Progression to HE | Name of the Employer/ HE<br>Institution | Pay Package/<br>Program |
|-----------|--------------------|------------------------------|-----------------------------------------|-------------------------|
| 4.        | WAGH POOJA SHANKAR | Higher                       | S. V. P.M., Institute of Management,    | M.B.A.                  |
|           |                    | Education                    | Malegaon, Tal-Baramati                  | M.B.A.                  |