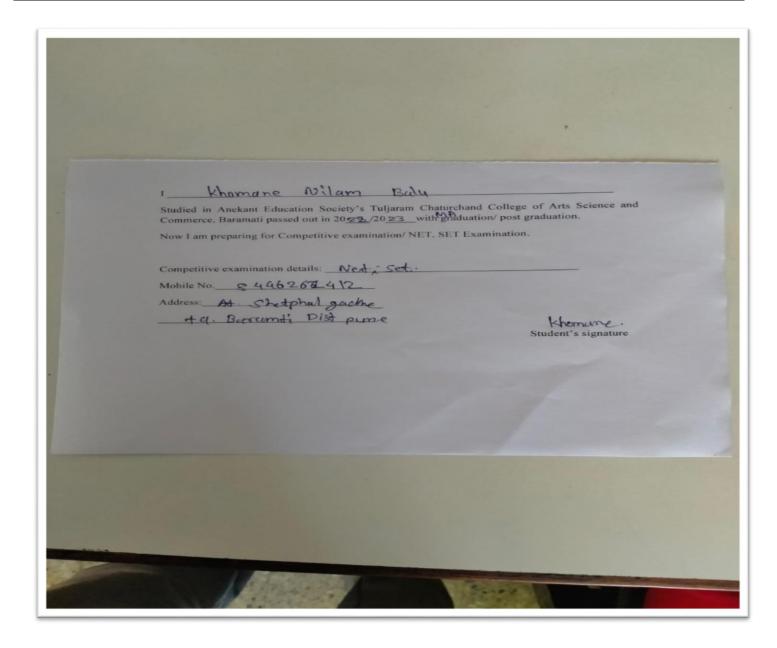

| Sr.<br>No | Student Name       | Placement/ Progression to HE | Name of the Employer/ HE<br>Institution | Pay Package/<br>Program    |
|-----------|--------------------|------------------------------|-----------------------------------------|----------------------------|
| 6.        | KHOMANE NILAM BALU | Progression                  | Self study                              | Preparing for SET/NET exam |