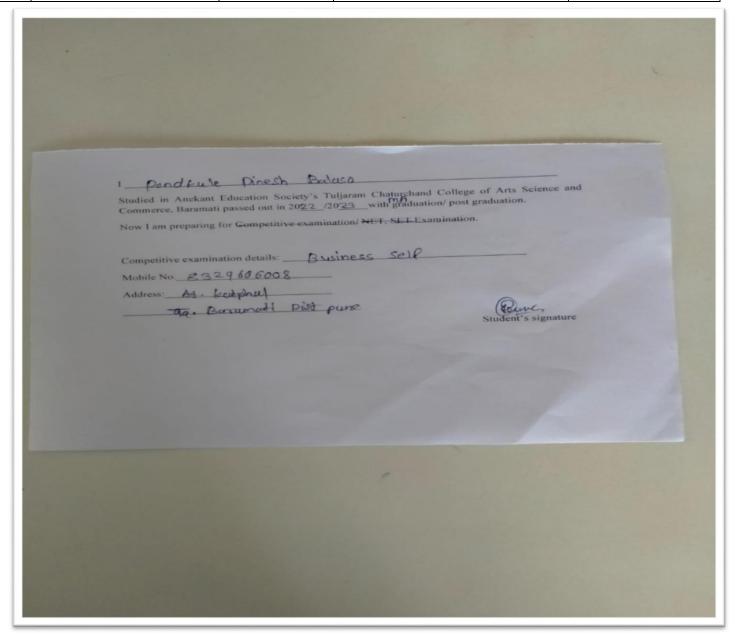

| Sr.<br>No | Student Name              | Placement/ Progression to HE | Name of the Employer/ HE<br>Institution | Pay Package/<br>Program |
|-----------|---------------------------|------------------------------|-----------------------------------------|-------------------------|
| 3.        | PONDKULE DINESH<br>BALASO | Farming                      | Self Employment / Business              | 4,00,000/-              |