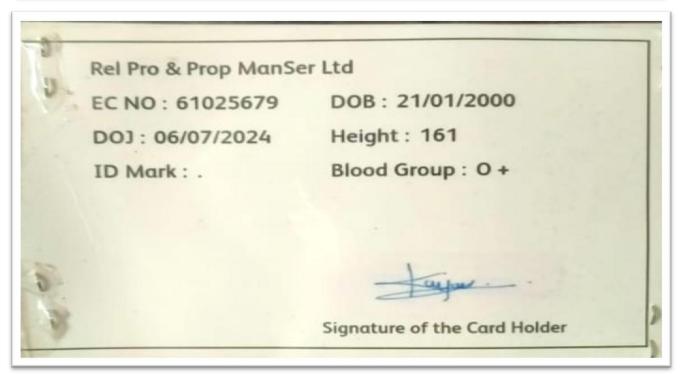

## **Copy of Proof**

| Sr.<br>No | Student Name      | Placement/<br>Progressio<br>n to HE | Name of the Employer/ HE<br>Institution | Pay Package/<br>Program |
|-----------|-------------------|-------------------------------------|-----------------------------------------|-------------------------|
| 1.        | ALHAT KAJAL VILAS | Placement                           | Reliance Retail Trends, Baramati        | 1,56,000/-              |