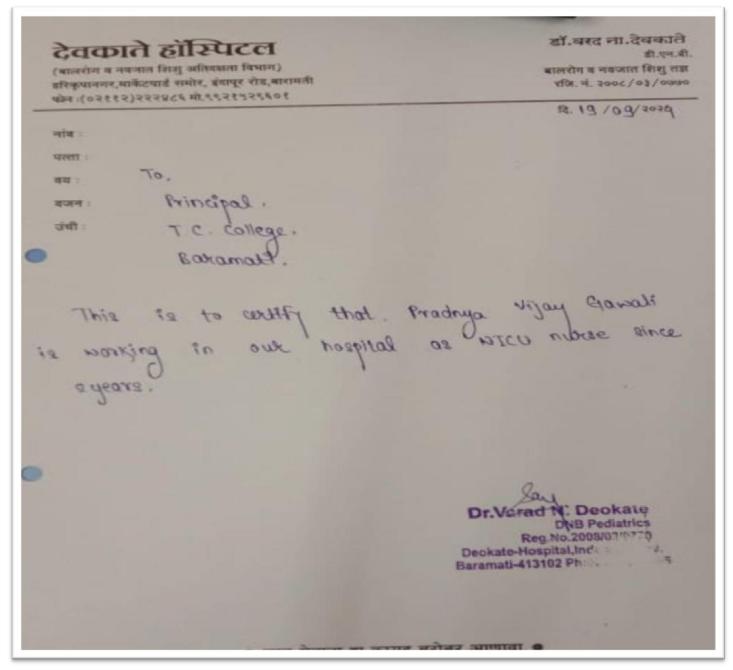

| Sr.<br>No | Student Name            | Placement/ Progressio n to HE | Name of the Employer/ HE<br>Institution | Pay Package/<br>Program |
|-----------|-------------------------|-------------------------------|-----------------------------------------|-------------------------|
| 3.        | GAVALI PRADNYA<br>VIJAY | Nurse,<br>Placement           | Deokate Hospital, Baramati              | 1,20,000/-              |