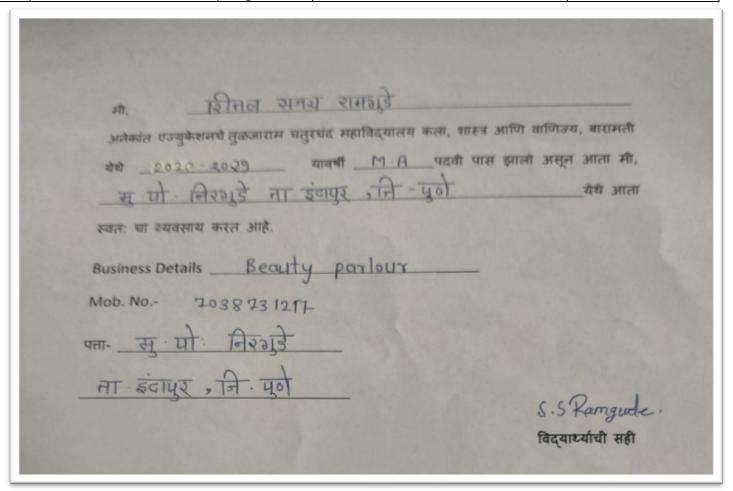

| Sr.<br>No | Student Name   | Placement/<br>Progressio<br>n to HE | Name of the Employer/ HE<br>Institution | Pay Package/<br>Program |
|-----------|----------------|-------------------------------------|-----------------------------------------|-------------------------|
| 4.        | RAMGUDE SHITAL | Beauty                              |                                         |                         |
|           | SANJAY         | Parlour,                            | Self Employment / Business              | 1,50,000/-              |
|           | SANJAT         | Progression                         |                                         |                         |