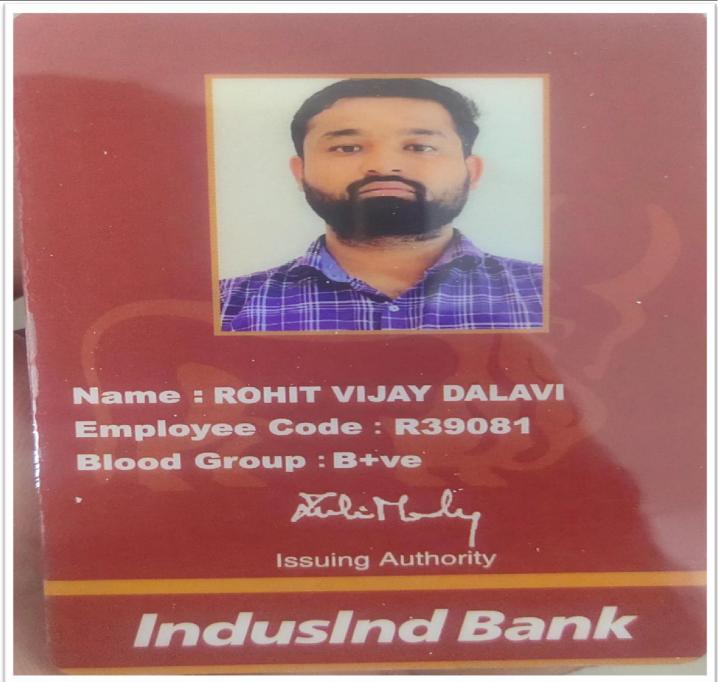

| Sr.<br>No | Student Name       | Placement/ Progressio n to HE | Name of the Employer/ HE<br>Institution | Pay Package/<br>Program |
|-----------|--------------------|-------------------------------|-----------------------------------------|-------------------------|
| 2.        | DALAVI ROHIT VIJAY | Placement                     | Induslnd Bank                           | 3,40,000/-              |