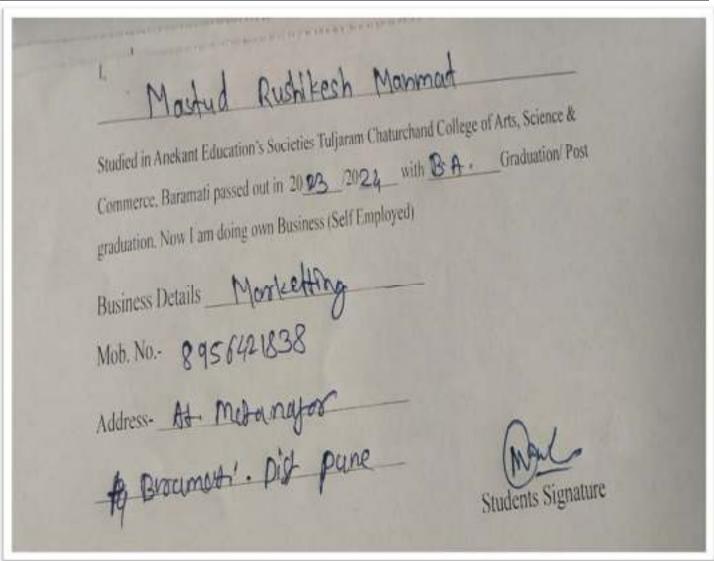

| Sr.<br>No | Student Name               | Placement/<br>Progressio<br>n to HE | Name of the Employer/ HE<br>Institution | Pay Package/<br>Program |  |
|-----------|----------------------------|-------------------------------------|-----------------------------------------|-------------------------|--|
| 4.        | MASTUD RUSHIKESH<br>MANMAT | Marketing                           | Self Employment / Business              | 3,50,000/-              |  |