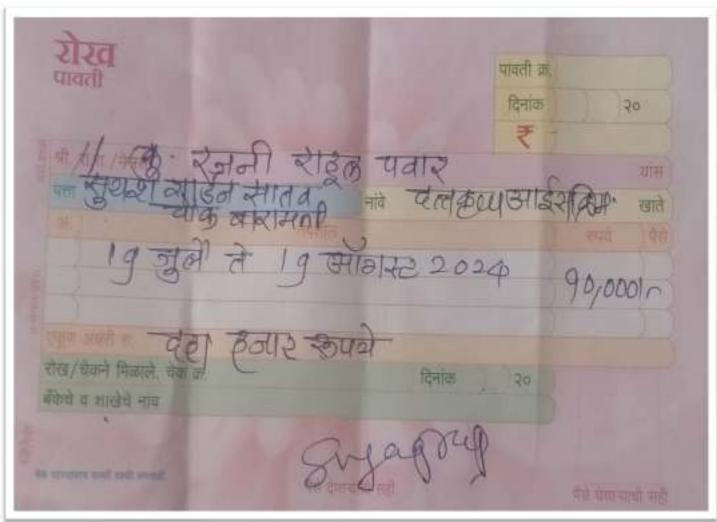

| Sr.<br>No | Student Name             | Placement/<br>Progressio<br>n to HE | Name of the Employer/ HE<br>Institution | Pay Package/<br>Program        |
|-----------|--------------------------|-------------------------------------|-----------------------------------------|--------------------------------|
| 2.        | BAGWAN SUMAIYYA<br>JAMIR | MPSC/UPSC<br>Progression            | Self study                              | Preparing for competitive exam |

| Sr.<br>No | Student Name             | Placement/<br>Progressio<br>n to HE | Name of the Employer/ HE<br>Institution | Pay Package/<br>Program       |
|-----------|--------------------------|-------------------------------------|-----------------------------------------|-------------------------------|
| 9.        | BAGWAN SUMAIYYA<br>JAMIR | MPSC/UPSC<br>Progression            | Self study                              | Preparing for competitve exam |