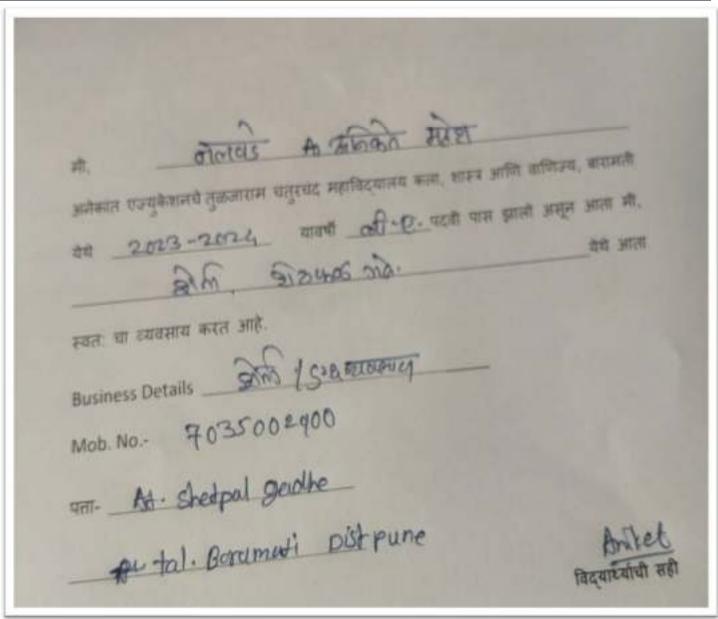

| Sr.<br>No | Student Name              | Placement/<br>Progressio<br>n to HE | Name of the Employer/ HE<br>Institution | Pay Package/<br>Program |
|-----------|---------------------------|-------------------------------------|-----------------------------------------|-------------------------|
| 5.        | NALAWADE ANIKET<br>MAHESH | Farming                             | Self Employment / Business              | 1,20,000/-              |