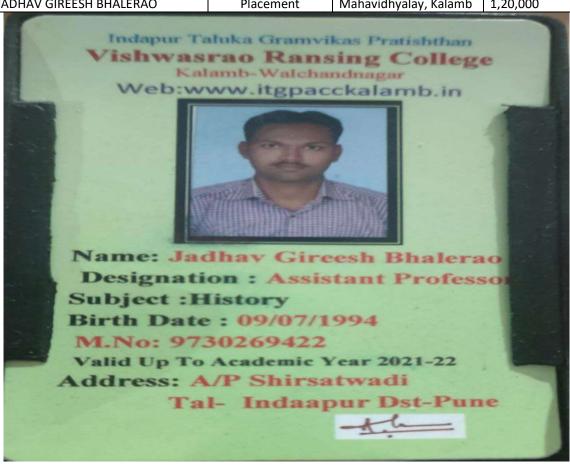

|       |                         | Placement          | Name of the             |                     |
|-------|-------------------------|--------------------|-------------------------|---------------------|
| Sr.No | Student Name            | /Progression to HE | Employer/HE Institution | Pay Package/Program |
|       |                         |                    | Vishwasrao Ransing      |                     |
| 2.    | JADHAV GIREESH BHALERAO | Placement          | Mahavidhyalay, Kalamb   | 1,20,000            |