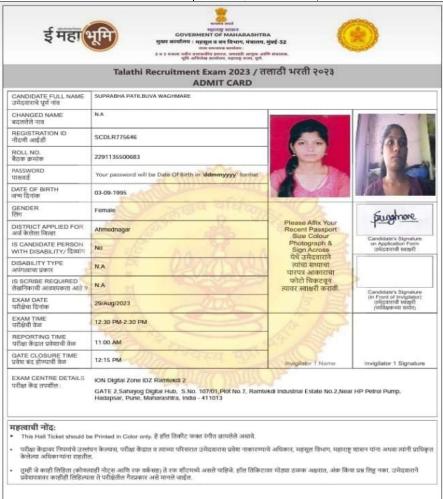

| 21 | MANDAVE MAYURI HANUMANT        | Higher Education | B.ed             | B.ed             |
|----|--------------------------------|------------------|------------------|------------------|
| 22 | PAWAR PALLAVI JAYRAM           | Higher Education | M.lib Sci.       | M.lib Sci.       |
| 23 | WAGHMARE SUPRABHA PATILBUVA    | Progression      | MPSC             | MPSC             |
| 24 | SURYAWANSHI MAYURI KUMAR       | Progression      | Set Exam         | Set Exam         |
| 25 | MAKAR ANIKET VISHNU            | Progression      | SET Exam         | SET Exam         |
| 26 | KAMBLE PRAMOD BAPU             | Progression      | NET Exam         | NET Exam         |
| 27 | DHOTRE MONALI BANDUURPHSHETIBA | Progression      | Competitive Exam | Competitive Exam |
| 28 | SHINDE TEJASHREE NAVNATH       | Progression      | Competitve exam  | 60,000           |