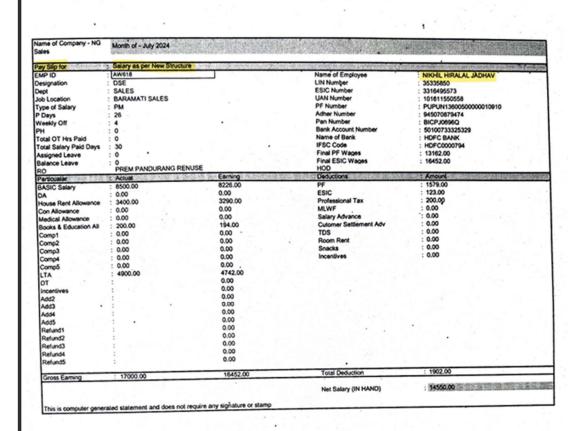

| Sr.<br>No | Student Name          | Placement/P<br>rogression<br>to HE | Name of the Employer/ HE Institution                  | Pay Package/ Program |
|-----------|-----------------------|------------------------------------|-------------------------------------------------------|----------------------|
| 2.        | Jadhav Nikhil Hiralal | Placement                          | Electric Vehicle Showroom,<br>Indapur Road, Baramati. | 240000               |