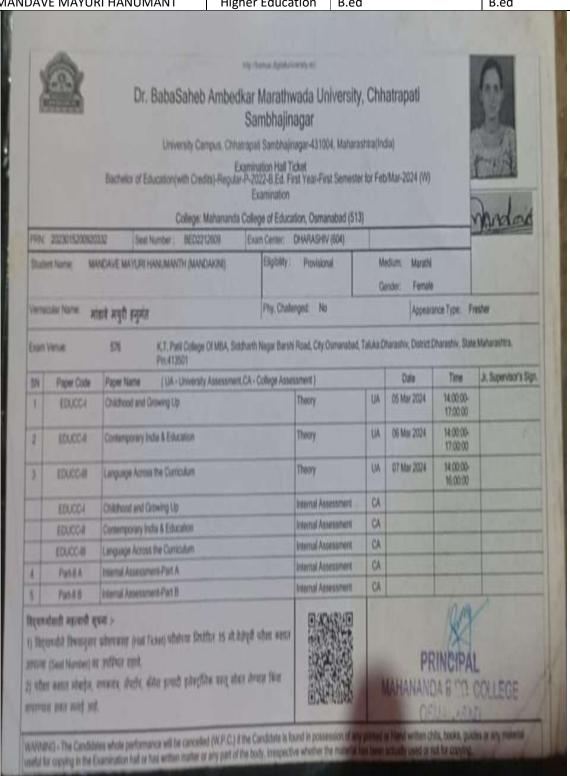

| 21 | MANDAVE MAYURI HANUMANT        | Higher Education | B.ed             | B.ed             |
|----|--------------------------------|------------------|------------------|------------------|
| 22 | PAWAR PALLAVI JAYRAM           | Higher Education | M.lib Sci.       | M.lib Sci.       |
| 23 | WAGHMARE SUPRABHA PATILBUVA    | Progression      | MPSC             | MPSC             |
| 24 | SURYAWANSHI MAYURI KUMAR       | Progression      | Set Exam         | Set Exam         |
| 25 | MAKAR ANIKET VISHNU            | Progression      | SET Exam         | SET Exam         |
| 26 | KAMBLE PRAMOD BAPU             | Progression      | NET Exam         | NET Exam         |
| 27 | DHOTRE MONALI BANDUURPHSHETIBA | Progression      | Competitive Exam | Competitive Exam |
| 28 | SHINDE TEJASHREE NAVNATH       | Progression      | Competitve exam  | 60,000           |