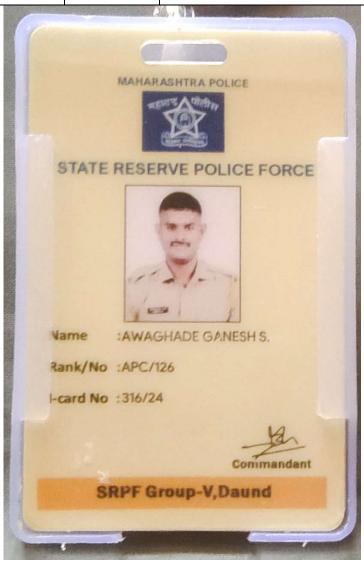

| Sr.<br>No | Student Name          | Placement/P<br>rogression<br>to HE | Name of the Employer/ HE Institution | Pay Package/ Program |
|-----------|-----------------------|------------------------------------|--------------------------------------|----------------------|
| 3.        | Awaghade Ganesh Sunil | Placement                          | Police, Government of Maharashtra    | 450000               |