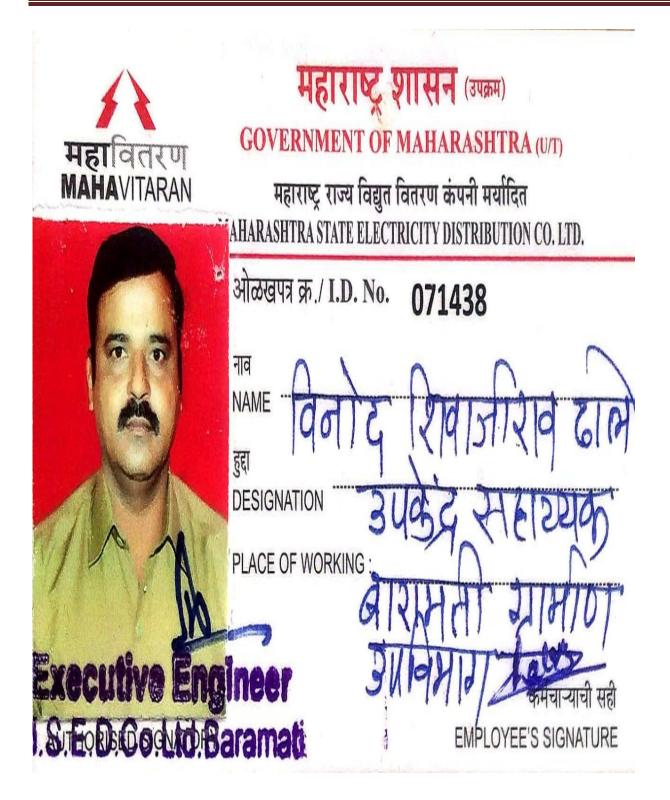

### M.A. History

| Sr.No. | Student_Name            | Placement<br>/Progression<br>to HE | Name of the<br>Employer/HE Institution | Pay<br>Package/Program |
|--------|-------------------------|------------------------------------|----------------------------------------|------------------------|
| 1.     | DHALE VINOD SHIVAJIRAO  | Placement                          | Substation Assistant                   | 4,80,000               |
| 2.     | BHARNE MANISHA ANKUSH   | Placement                          | Clerk                                  | 1,20,000               |
| 3.     | DADAS SNEHA BALASO      | Placement                          | Teacher(Non-grant)                     | 1,20,000               |
| 4.     | WABLE VAIBHAV HANUMANT  | Placement                          | Rector                                 | 1,20,000               |
| 5.     | GAWADE PRAGATI RAMESH   | Placement                          | Y.C.M.O.U. Teacher                     | 20,000                 |
| 6.     | DORKAR ATUL DATTU       | Placement                          | Job(Sonai Dary)                        | 2,40,000               |
| 7.     | JAMDADE PRIYANKA NANDU  | Placement                          | Farming                                | 7,00,000               |
| 8.     | SAWANE MONIKA MADHUKAR  | Placement                          | Farming                                | 5,60,000               |
| 9.     | GAWADE AJINATH DNYANDEV | Placement                          | Farming                                | 7,00,000               |
| 10.    | KARCHE ATUL MOHAN       | Placement                          | Farming                                | 7,40,000               |
| 11.    | GAIKWAD SHRIKANT TANAJI | Placement                          | Job(Private Compony)                   | 1,20,000               |
| 12.    | WAGHMODE SACHIN ARJUN   | Placement                          | Teacher(Non-grant)                     | 1,20,000               |
| 13.    | PANSARE PRATAP DAYARAM  | Placement                          | Police Training Period                 | Training Period        |
| 14.    | GEND RANJIT PRAKASH     | Placement                          | Farming                                | 5,60,000               |
| 15.    | MOHITE VIDHYA BHAGWAN   | Placement                          | Beauty Parler                          | 40,000                 |
| 16.    | MANE PRAGATI JAWAHAR    | Placement                          | Home Tuition                           | 60,000                 |
| 17.    | JOSHI PRABHAS NANDKUMAR | Progression                        | Competitive Exam                       | Competitive Exam       |

| 18.    | GOSAVI JYOTI MOHAN     | Progression  | Competitive Exam        | Competitive Exam |
|--------|------------------------|--------------|-------------------------|------------------|
| 19.    | JADHAV RANI MADHUKAR   | Progression  | Competitive Exam        | Competitive Exam |
|        |                        |              |                         |                  |
|        |                        |              |                         |                  |
|        |                        | Placement    |                         |                  |
| Sr.No. |                        | /Progression | Name of the             | Pay              |
|        | Student_Name           | to HE        | Employer/HE Institution | Package/Program  |
| 1.     | DHALE VINOD SHIVAJIRAO | Placement    | Substation Assistant    | 4,80,000         |