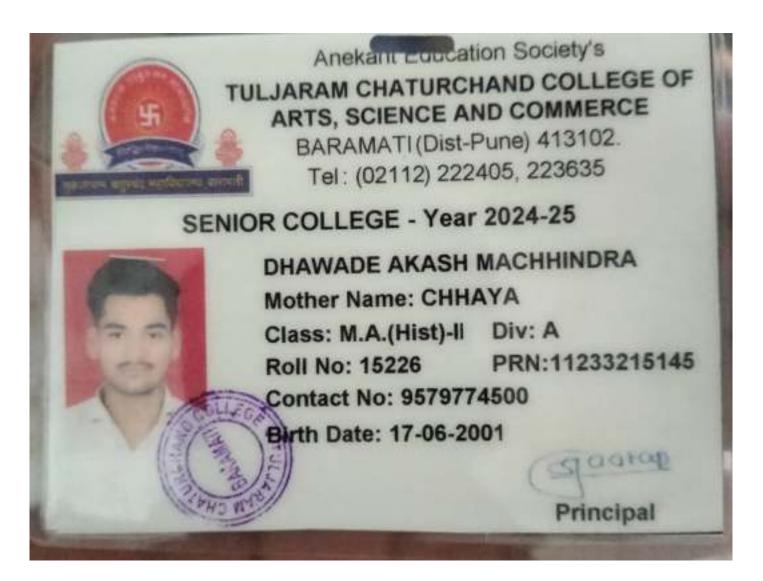

| Sr.<br>No | Student Name           | Placement/P<br>rogression<br>to HE | Name of the Employer/ HE<br>Institution | Pay Package/ Program |
|-----------|------------------------|------------------------------------|-----------------------------------------|----------------------|
| 4.        | DhawadeAkashMachhindra | Progression                        | T. C. College, Baramati                 | MAin History         |