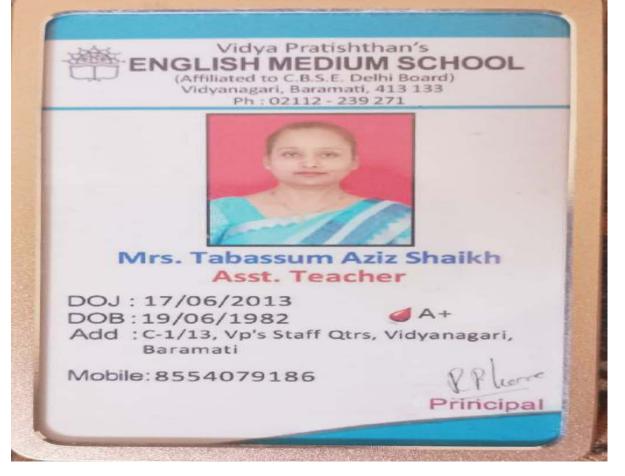

| Sr.<br>No | Student Name            | Placement/<br>Progressio<br>n to HE | Name of the Employer/ HE<br>Institution     | Pay Package/ Program |
|-----------|-------------------------|-------------------------------------|---------------------------------------------|----------------------|
| 5.        | Mulani Tabassum Mohamad | Placement                           | Vidhya Pratishthan English<br>Medium School | 5,00,000             |