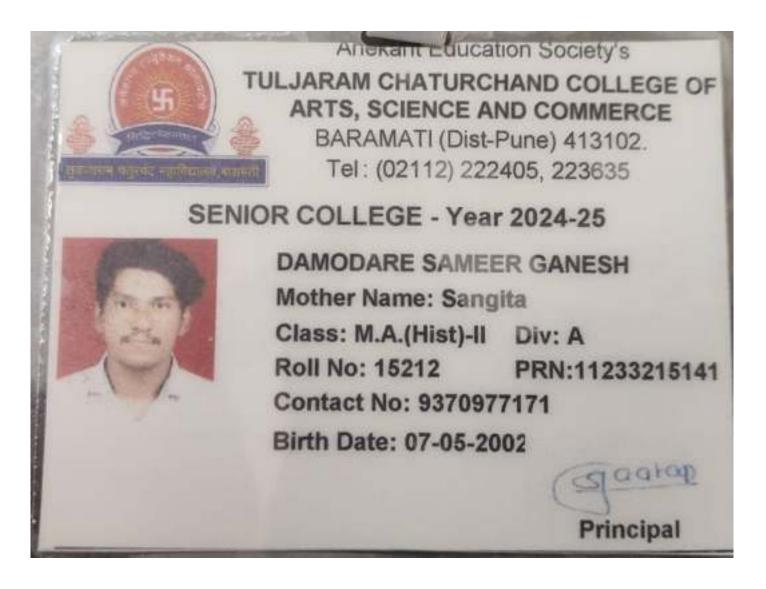

### **BA History**

| Sr.<br>No | Student Name           | Placement/P<br>rogression<br>to HE | Name of the Employer/ HE<br>Institution | Pay Package/ Program |
|-----------|------------------------|------------------------------------|-----------------------------------------|----------------------|
| 1.        | ShaikhAalamSadik       | Progression                        | T. C. College, Baramati                 | MAin History         |
| 2.        | GadekarAmolKashinath   | Progression                        | Ajinkyaa D Y Patil University           | MBA                  |
| 3.        | Damodare Sameer Ganesh | Progression                        | T. C. College, Baramati                 | MAin History         |
| 4.        | DhawadeAkashMachhindra | Progression                        | T. C. College, Baramati                 | MAin History         |
| 5.        | Kuchekar Dinesh Popat  | Progression                        | T. C. College, Baramati                 | MAin History         |
| 6.        | Kasabe Puja Shivaji    | Progression                        | Home Study-MPSC                         | MPSC                 |
| 7.        | ChavanNilamArun        | Progression                        | Home Study-MPSC                         | MPSC                 |

| Sr.<br>No | Student Name           | Placement/P<br>rogression<br>to HE | Name of the Employer/ HE<br>Institution | Pay Package/ Program |
|-----------|------------------------|------------------------------------|-----------------------------------------|----------------------|
| 3.        | Damodare Sameer Ganesh | Progression                        | T. C. College, Baramati                 | MAin History         |