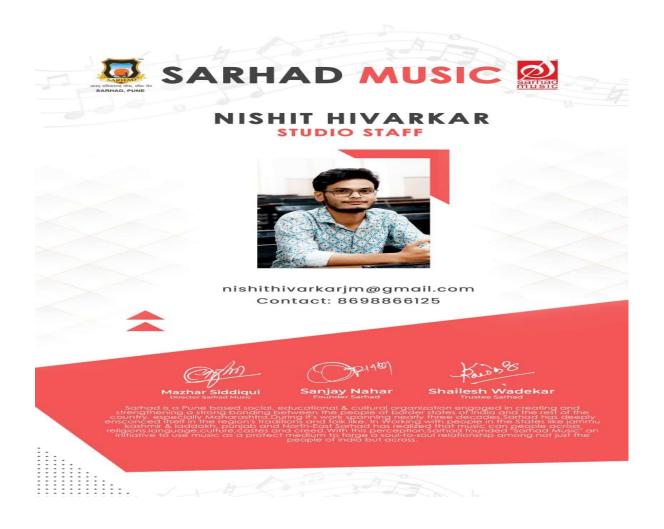

# Copy of Proof

Department of Media Studies

| Sr.<br>No | Student Name               | Placement/P<br>rogression<br>to HE | Name of the Employer/ HE<br>Institution | Pay Package/ Program    |
|-----------|----------------------------|------------------------------------|-----------------------------------------|-------------------------|
| 2         | Hivarkar Nishit Dnyneshwar | Placement                          | Sarhad Music, Pune                      | Rs. 3,00,000 Per Annual |