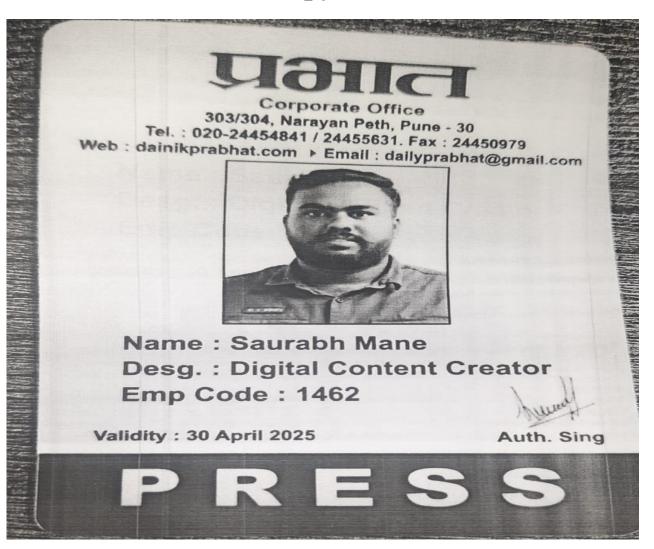

| Sr.<br>No | Student Name          | Placement/ Progression to HE | Name of the Employer/ HE Institution | Pay Package/<br>Program |
|-----------|-----------------------|------------------------------|--------------------------------------|-------------------------|
| 7.        | Mane Saurabh Bhanudas | Placement                    | Daily Prabhat, Pune                  | Rs. 25, 000 Per Month   |