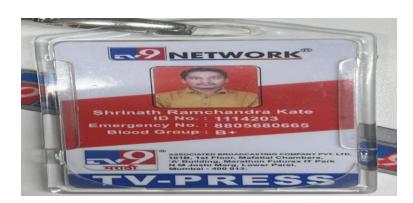

| Sr.<br>No | Student Name             | Placement/P<br>rogression<br>to HE | Name of the Employer/ HE Institution | Pay Package/ Program    |
|-----------|--------------------------|------------------------------------|--------------------------------------|-------------------------|
| 3.        | Kate Shrinath Ramchandra | Placement                          | TV9 Marathi, Mubai                   | Rs. 3,60,000 Per Annual |