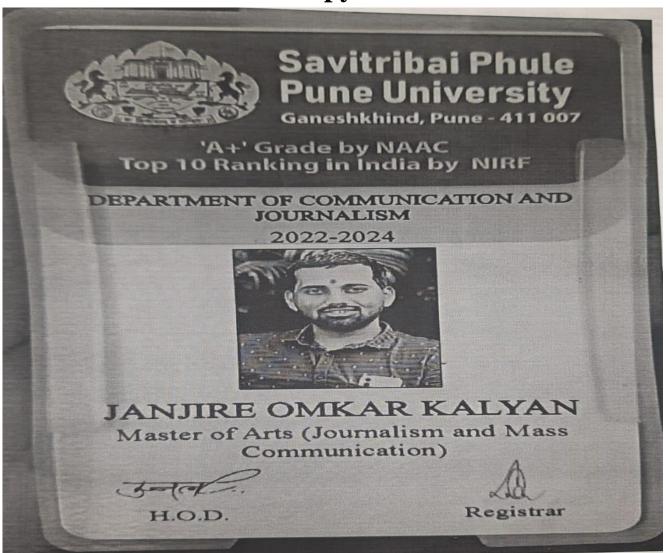

#### **B.VOC Journalism & Mass Communication**

| Sr.<br>No | Student Name                          | Placement/Prog<br>ression to HE | Name of the Employer/ HE Institution  | Pay Package/ Program          |
|-----------|---------------------------------------|---------------------------------|---------------------------------------|-------------------------------|
| 1.        | Shukla Nikita Nikita -                |                                 |                                       |                               |
|           | 7982550373                            | Placement                       | News 18 Network, Delhi,               | Rs. 35,000 per Month          |
| 2.        | Arora Kinshuk Arora -                 |                                 | Doordarshan News, New Delhi,          |                               |
|           | 9212564938                            | Placement                       | 011 2309 7579                         | Rs. 35,000 Per Month          |
| 3.        | Kate Shrinath Ramchandra -            |                                 | TV9 Marathi, Mumbai, 022 4244         | D 2 CO 200 D A                |
|           | 9730694626                            | Placement                       | 2700                                  | Rs. 3,60,000 Per Annual       |
| 4.        | Hole Rupesh Sandip -                  | Discourant                      | Credtech Solution Pvt Ltd, Noida,     | DC 25 400 Day May th          |
|           | 9881950302                            | Placement                       | 201304                                | RS. 35,400 Per Month          |
| 5.        | Hinge Nisha Dayanand -                | Discourant                      | Enrich Media & Publication Pvt        | Do 2 00 000 Don Americal      |
|           | 8208022461                            | Placement                       | Ltd, Pune , 09074353535               | Rs. 3,00,000 Per Annual       |
| 6.        | Samindar Kajal Maruti -<br>7558424643 | Placement                       | Hello Media Group,Pune,<br>7350362911 | Ds. 14 000 Dar Month          |
| _         | Mane Saurabh Bhanudas -               | Placement                       | Daily Prabhat, Pune, 020-             | Rs. 14,000 Per Month          |
| 7.        | 9370368769                            | Placement                       | 24455631                              | Rs. 25,000 Per Month          |
|           | Kadam Rupali Uttam -                  | riacement                       | 24433031                              | N3. 23,000 FEI MOILLI         |
| 8.        | 9545208941                            | Placement                       | Krishi Jagran, Delhi , 093133 01029   | Rs. 3,60,000 Per Annual       |
|           | Nimbalkar Jagdip Vishwasrao           | ridecificit                     | Own Business – Agriculture,           | 113. 3,00,000 1 C1 / 11111441 |
| 9.        | - 9749989696                          | Placement                       | Sansar, Tel – Indapur, Dist – Pune    | Rs. 5,00,000 Per Annual       |
| 10        | Pansare Dilip Shankar -               | T Idecilient                    | Shirsuphal, Tel- Baramati, Dist -     | 1131 3/30/3001 21 7 1111 1441 |
| 10.       | 7378905800                            | Placement                       | Pune                                  | Rs. 5,00,000 Per Annual       |
|           |                                       |                                 | Own Business -                        |                               |
| 11        | Kale Dhavalsingh Sunil -              |                                 | Agriculture,Katewadi, Tel-            |                               |
|           | 7072000202                            | Placement                       | Baramati, Dist - Pune                 | Rs. 7,00,000 Per Annual       |
| 12.       | Kwatra Dev Kwatra -                   | Progression to                  | ,                                     | , ,                           |
| 12.       | 9711172070                            | Higher Education                | (MBA) Nalanda University, Bihar       | -                             |
| 13.       | Janjire Omkar Kalyan -                | Progression to                  | •                                     |                               |
| 15.       | 9657911508                            | Higher Education                | (MJMC) SPPU, Pune                     | -                             |
|           |                                       |                                 | MPSC Prepration, Shirsuphal, Tel -    |                               |
| 14        | Mhetare Sakshi Bharat -               |                                 | Baramati, Dist - Pune, MPSc           |                               |
|           | 8080422068                            | Progression                     | Prepration                            | -                             |