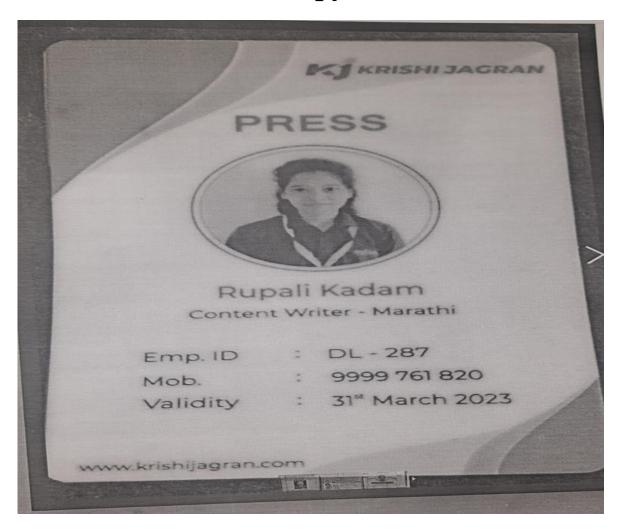

| Sr.<br>No | Student Name       | Placement/ Progression to HE | Name of the Employer/ HE Institution | Pay Package/<br>Program    |
|-----------|--------------------|------------------------------|--------------------------------------|----------------------------|
| 8.        | Kadam Rupali Uttam | Placement                    | Krishi Jagran, Delhi                 | Rs. 3,60,000 Per<br>Annual |