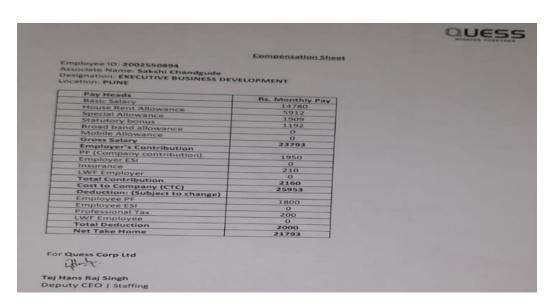

| Sr.<br>No | Student Name                   | Placement/Prog<br>ression to HE | Name of the Employer/ HE Institution | Pay Package/ Program |
|-----------|--------------------------------|---------------------------------|--------------------------------------|----------------------|
| 9.        | Chandgude Sakshi<br>Ramchandra | Placement                       | QUESS Corp Limited, Pune             | Rs.249432 per Annual |