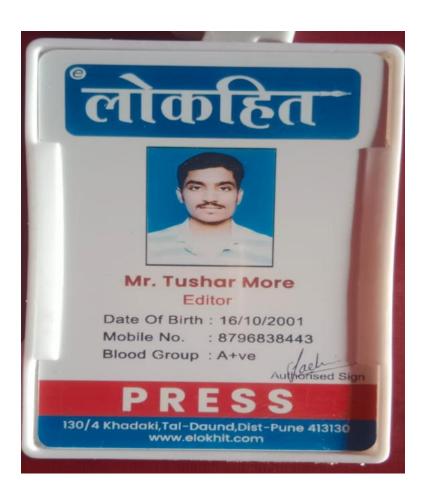

| Sr.<br>No | Student Name      | Placement/Prog<br>ression to HE | Name of the Employer/ HE Institution       | Pay Package/ Program    |
|-----------|-------------------|---------------------------------|--------------------------------------------|-------------------------|
| 5.        | More Tushar Sudam | Placement                       | Lokhit News Portal, Khadaki Tel –<br>Daund | Rs. 3,00,000 per Annual |