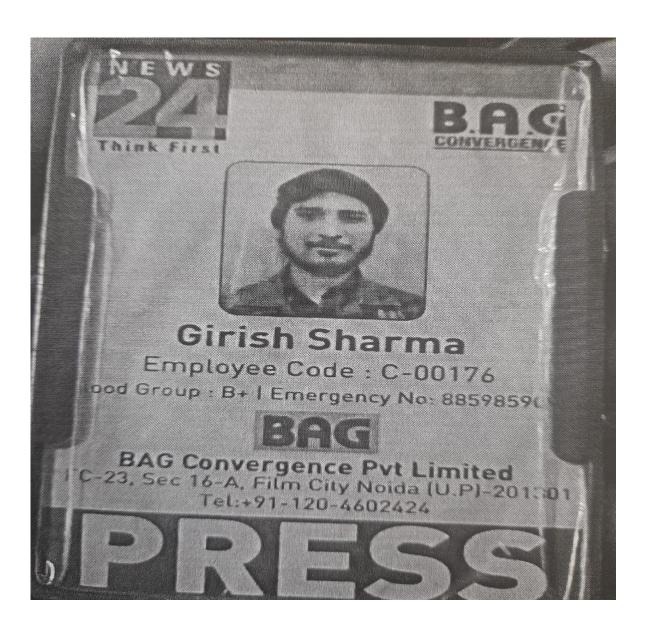

CIN: U74999TN2021PTC145735 | www.varahe.com

| Sr.<br>No | Student Name  | Placement/Prog<br>ression to HE | Name of the Employer/ HE Institution | Pay Package/ Program    |
|-----------|---------------|---------------------------------|--------------------------------------|-------------------------|
| 8.        | Sharma Girish | Placement                       | News 24 , Noida                      | Rs. 4,20,000 per Annual |