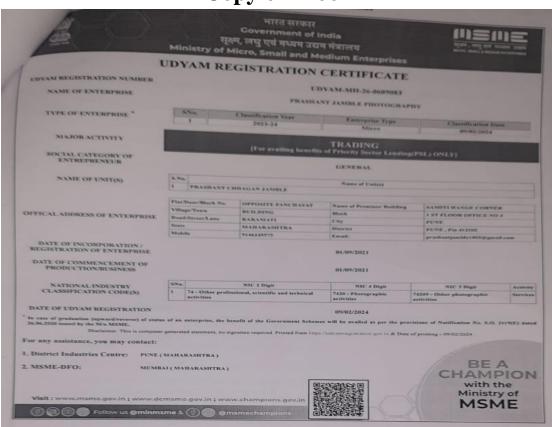

|   | r.<br>Io | Student Name             | Placement/Prog<br>ression to HE | Name of the Employer/ HE Institution          | Pay Package/ Program    |
|---|----------|--------------------------|---------------------------------|-----------------------------------------------|-------------------------|
| 1 | 3.       | Jambhale Prashant Chagan | Placement                       | Prashant Jambhale Photography<br>Studio, Pune | Rs. 4,00,000 per Annual |

| मी. जोंशले प्रशांत हत्वान                                                          |       |
|------------------------------------------------------------------------------------|-------|
| अनेकांत एज्युकेशनचे तुळजाराम चतुरचंद महाविद्यालय कला, शास्त्र आणि वाणिज्य, बारामती |       |
| यावर्ष छ । पदवी पास झालो असून आता मी,                                              |       |
| स्वतः चा व्यवसाय करत आहे.                                                          |       |
| Business Details Prathant Jambhale. Photography, studio, a<br>Mob. No. 9146249575  | Brush |
| पता- मिर रा- वारामती.                                                              |       |
| ती-बारामती कि हुने                                                                 |       |
| Yam brede<br>विद्यार्थाची सही                                                      |       |