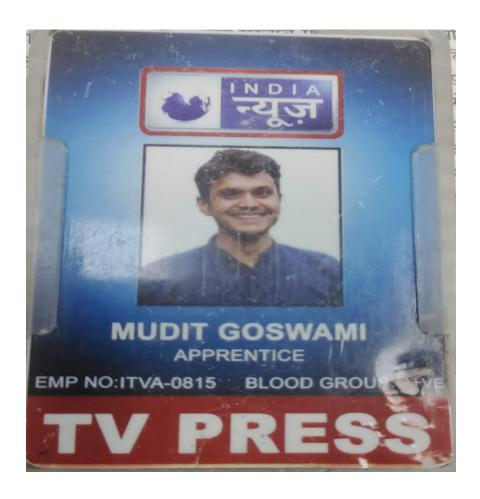

CEO

PLUMERIA LEARNING SOLUTIONS PRIVATE LIMITED

(GST: 29AALCP6227E1Z7)
733, 17<sup>th</sup> Cross Road, KR Layout, JP Nagar 6<sup>th</sup> Phase, Bengaluru, Karnataka, 560078

| Sr. No | Student Name                  | Placement/Prog<br>ression to HE | Name of the Employer/ HE Institution | Pay Package/ Program |
|--------|-------------------------------|---------------------------------|--------------------------------------|----------------------|
| 2.     | Goswami Mudit -<br>9105010197 | Placement                       | India News, Delhi                    | Rs. 35,000 Per Month |