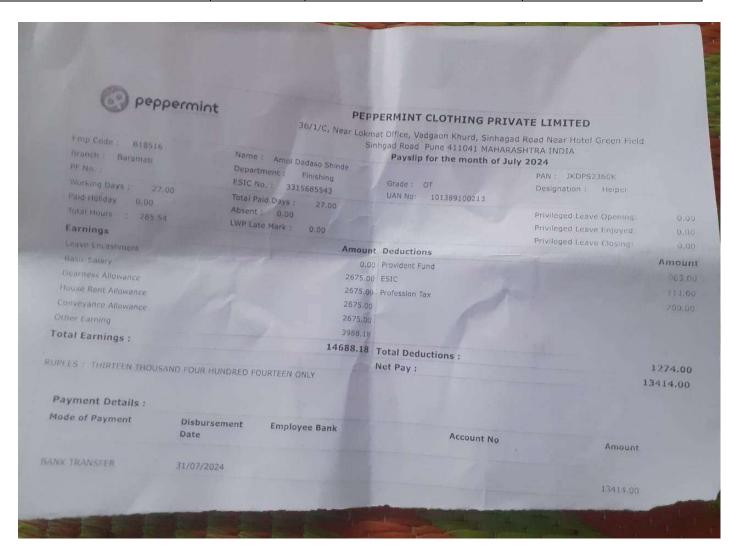

### **TYBA Marathi**

| Sr. | Student Name                   | Placement/Progressio | Name of the Employer/ HE                 | Pay Package/ |
|-----|--------------------------------|----------------------|------------------------------------------|--------------|
| No  | Student Name                   | n to HE              | Institution                              | Program      |
| 1   | SHINDE AMOL DADA               | Placement            | Peppermint clothing Private Limited Pune | 176258/-     |
| 2   | SHIDANKAR AKSHAY SANTOSH       | Progression          | Transportation Services                  | 40000/-      |
| 3   | GHOLAP KOMAL PANDURANG         | Progression          | Poultry farm                             | 180000/-     |
| 4   | GAIKWAD MOHANISH BALU          | Progression          | Digital Marketing                        | 230000/-     |
| 5   | DAMODARE DAYAWAN VIJAY         | Progression          | Motar Machinicl                          | 190000/-     |
| 6   | PAWAR VIJAY MAHADEV            | Progression          | Poltry Farm                              | 180000/-     |
| 7   | SARODE SANDHYADIP SUJIT        | Progression          | Home Maker Baramati                      | 36000/-      |
| 8   | GAWADE ROHIT RAJENDRA          | Progression          | Farmer                                   | 120000/-     |
| 9   | BHAPKAR VAIBHAV<br>CHANDRAKANT | Progression          | Fabrication Shop                         | 280,000/-    |
| 10  | KUMBHAR SHITAL LALASO          | Progression          | Higher Education T C College<br>Baramati | MA Marathi   |
| 11  | PAWAR NIKITA SUNIL             | Progression          | Higher Education T C College<br>Baramati | MA Marathi   |
| 12  | GADHAVE VAIBHAV DATTATRAY      | Progression          | Higher Education T C College<br>Baramati | MA Marathi   |
| 13  | KOKARE MUKUND MAHADEV          | Progression          | Higher Education T C College<br>Baramati | MA Marathi   |
| 14  | MORE MADHURI SUKHDEV           | Progression          | MPSC Self Study                          | MPSC         |
| 15  | DHAYGUDE SURAJ PANDURANG       | Progression          | MPSC Self Study                          | MPSC         |
| 16  | BHOSALE SUNIL SANDEEP          | Progression          | MPSC Self Study                          | MPSC         |
| 17  | BONDRE TUSHARAM GUNYABA        | Progression          | MPSC Self Study                          | MPSC         |
| 18  | BHOSALE SUMIT RAJENDRA         | Progression          | MPSC Self Study                          | MPSC         |
|     |                                |                      |                                          |              |

### AES's Tuljaram Chaturchand College, Baramati (Empowered Autonomous)

| Sr.<br>No | Student Name     | Placement/P<br>rogression<br>to HE | Name of the Employer/ HE Institution     | Pay Package/ Program |
|-----------|------------------|------------------------------------|------------------------------------------|----------------------|
| 1.        | SHINDE AMOL DADA | Placement                          | Peppermint clothing Private Limited Pune | 176258.16/-          |