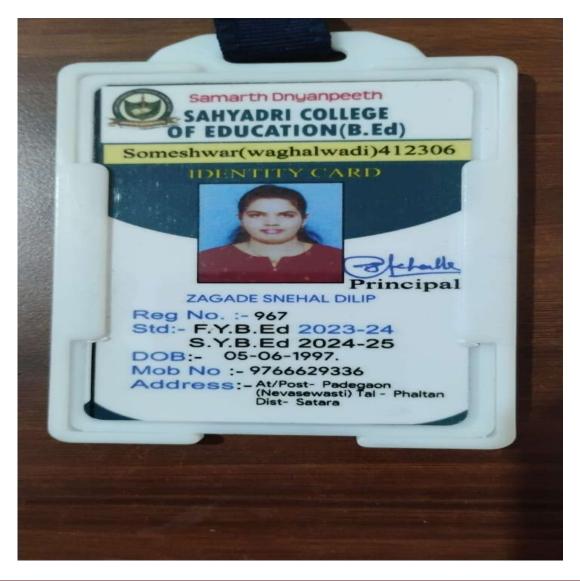

## **Students Placement/Progression to Higher Education (HE) Details**

Academic Year: 2019-2020 MA Marathi

| Sr.<br>No | Student Name               | Placement/Pr<br>ogression to<br>HE | Name of the Employer/ HE Institution                   | Pay<br>Package/<br>Program |
|-----------|----------------------------|------------------------------------|--------------------------------------------------------|----------------------------|
| 1         | Mane Jyoti Vishnu          | Placement                          | Care Health Insuance                                   | 240000/-                   |
| 2         | Bankar Sushma Sanjay       | Placement                          | AngnwadiSevika                                         | 180000/-                   |
| 3         | Bankar Jyoti Maruti        | Placement                          | Clark, Co-Operative Society Baramati                   | 144000/-                   |
| 4         | Ingale Amar Janardan       | Placement                          | Bank Clark                                             | 18000/-                    |
| 5         | Sutar Sameer Dasharath     | Progression                        | Shriram mart &Sperpart                                 | 320000/-                   |
| 6         | Lonkar Dipak Vitthal       | Progression                        | Lonkar Enterprises                                     | 250000/-                   |
| 7         | Khandale Ganesh Balaso     | Progression                        | INDUSTRIAL AUTOMATION                                  | 3,80,000/-                 |
| 8         | Jadhav Omkar Prakash       | Progression                        | BUSINESS HOTEL                                         | 300000/-                   |
| 9         | Waghmode Snehal Madhukar   | Progression                        | HOME MAKER                                             | 50,000                     |
| 10        | More Kajal Dilip           | Progression                        | Home Maker                                             | 60.000/-                   |
| 11        | Gawade Sangram Krushanaji  | Progression                        | Agriculture                                            | 250000/-                   |
| 12        | Kokare Vidhya Prakash      | Progression                        | Home Maker                                             | 40,000/-                   |
| 13        | Kolte Ashwini Sanjay       | Progression                        | Beauty Parlor                                          | 150000/-                   |
| 14        | Dombale Prajakta Dadasaheb | Progression                        | Home Maker                                             | 55000/-                    |
| 15        | Kare Amit Arjun            | Progression                        | Agriculture                                            | 300000/-                   |
| 16        | Lonkar Prashant Balaso     | Progression                        | Own Business- Agriculture                              | 2,00,000/-                 |
| 17        | Zagade Snehal Dilip        | Progression                        | Higher Education Shayadri College Education Someshware | B.Ed.                      |
| 18        | Bankar Nikhil Balasaheb    | Progression                        | MPSC Self Study                                        | MPSC                       |
| 19        | Ghate Rushikesh Rajendra   | Progression                        | MPSC Self Study                                        | MPSC                       |
| 20        | Chandanshive Diksha Sanjay | Progression                        | MPSC Self Study                                        | MPSC                       |
| 21        | Kokate Yogesh Budha        | Progression                        | MPSC Self Study                                        | MPSC                       |
| 22        | Kolte Priyanka Sanjay      | Progression                        | MPSC Self Study                                        | MPSC                       |
| 23        | Bagade Varsha Sambhaji     | Progression                        | MPSC Self Study                                        | MPSC                       |
| 24        | Bhandalkar Ujwala Vasant   | Progression                        | MPSC Self Study                                        | MPSC                       |
| 25        | Bansode Priyanka Mohan     | Progression                        | MPSC Self Study                                        | MPSC                       |

| Sr.<br>No | Student Name        | Placement/P<br>rogression<br>to HE | Name of the Employer/ HE Institution                   | Pay Package/ Program |
|-----------|---------------------|------------------------------------|--------------------------------------------------------|----------------------|
| 17.       | Zagade Snehal Dilip | Progression                        | Higher Education Shayadri College Education Someshware | B.Ed.                |