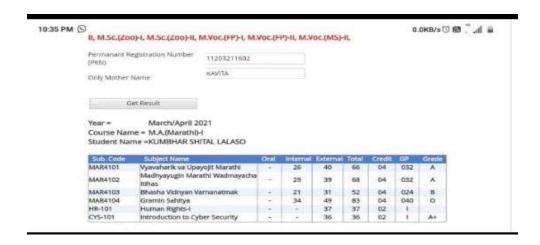

| Sr.<br>No | Student Name          | Placement/P rogression to HE | Name of the Employer/ HE Institution     | Pay Package/ Program |
|-----------|-----------------------|------------------------------|------------------------------------------|----------------------|
| 10.       | KUMBHAR SHITAL LALASO | Progression                  | Higher Education T C College<br>Baramati | MA Marathi           |