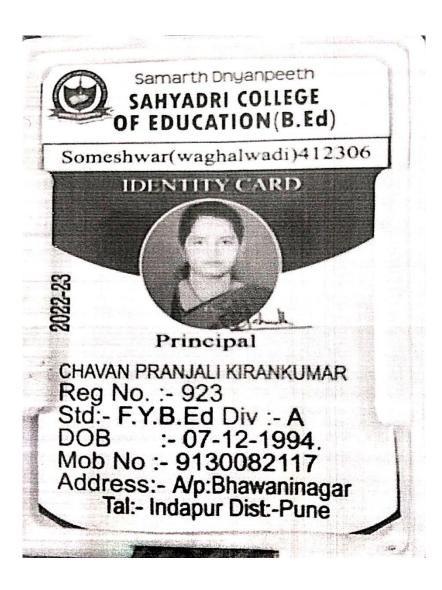

मागणीप्रमाणे प्रमाणपत्र देणेत येत आहे.

Contel Lo-ordinator YCMOU.Nashik Study Center T.C.College,Baramati (6207A)

| Sr.<br>No | Student Name                  | Placement/ Progression to HE | Name of the Employer/ HE Institution    | Pay Package/<br>Program |
|-----------|-------------------------------|------------------------------|-----------------------------------------|-------------------------|
| 7.        | CHAVAN PRANJALI<br>KIRANKUMAR | Placement                    | PRINCIPAL, SYHYADRI COLLEGE OF EDUCTION | 300000/-                |