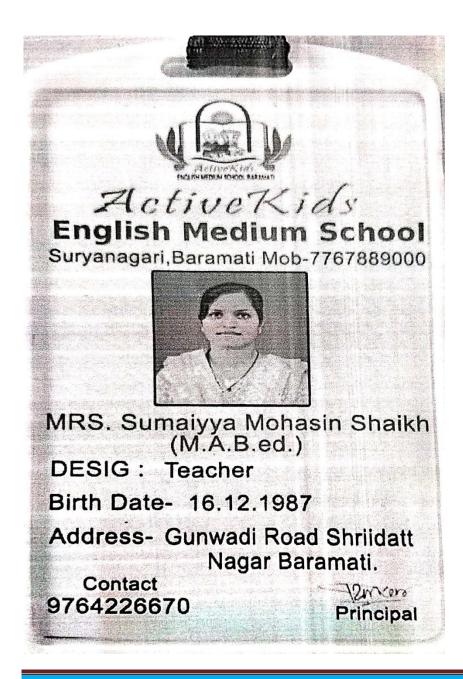

| Sr.<br>No | Student Name               | Placement/ Progression to HE | Name of the Employer/ HE Institution               | Pay Package/<br>Program |
|-----------|----------------------------|------------------------------|----------------------------------------------------|-------------------------|
| 4.        | SHAIKH SUMAIYYA<br>MOHASIN | Placement                    | Teacher Active Kids English Medium School Baramati | 144000/-                |