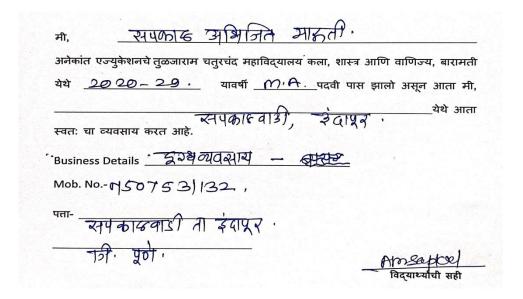

| मी, <u>चित्र</u> रहिन विकास<br>अनेकांत एज्युकेशनचे तुळजाराम चतुरचंद महाविद्यालय कला, शास्त्र                    | आणि वाणिज्य, बारामती |
|-----------------------------------------------------------------------------------------------------------------|----------------------|
| येथे <u>2020 ~ 24)</u> यावर्षी <u>12' A</u> पदवी पार                                                            | न झालो असून आता मी,  |
| स्वतः चा व्यवसाय करत आहे.                                                                                       | येथे आता             |
| Business Details MOSC 1418                                                                                      |                      |
| Mob. No774490 1985                                                                                              |                      |
| मा- मे को न्यूपीगरी                                                                                             |                      |
| ता-बाधमतीः जि. ५०।                                                                                              | Bullonde             |
| May 10 to | विद्याच्याचा सहा     |