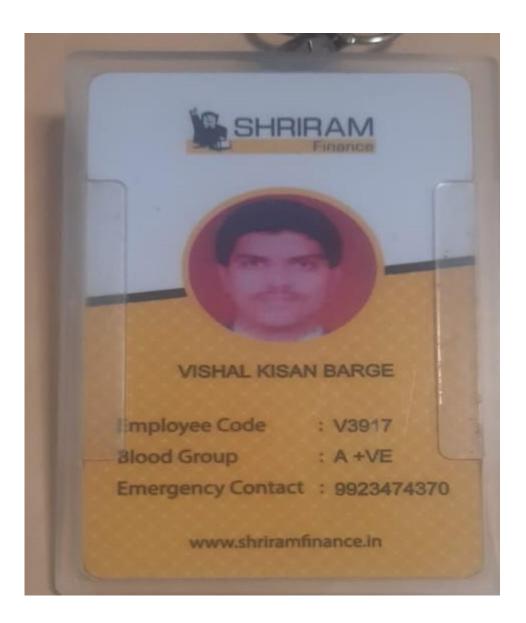

| Sr.<br>No | Student Name       | Placement/ Progression to HE | Name of the Employer/ HE Institution | Pay Package/<br>Program |
|-----------|--------------------|------------------------------|--------------------------------------|-------------------------|
| 2.        | BARGE VISHAL KISAN | Placement                    | Shriram Finance                      | 240000/-                |