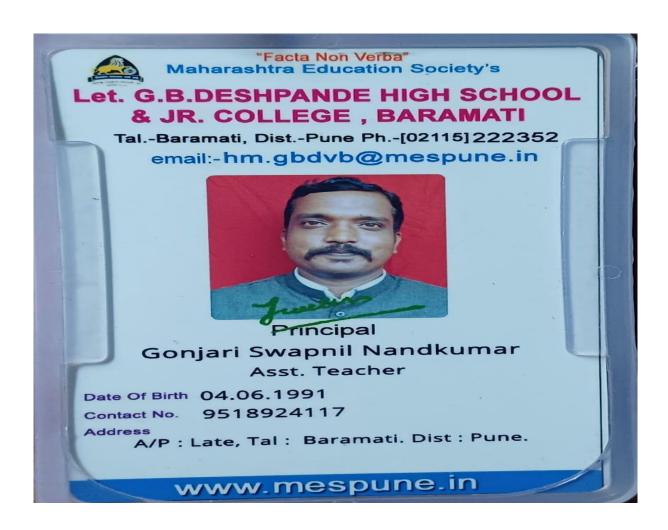

| Sı | Student Name                 | Placement/ Progression to HE | Name of the Employer/ HE Institution                | Pay Package/<br>Program |
|----|------------------------------|------------------------------|-----------------------------------------------------|-------------------------|
| 1  | GONJARI SWAPNIL<br>NANDKUMAR | Placement                    | Teacher MES G B Deshpande High school & Jr. College | 180000/-                |