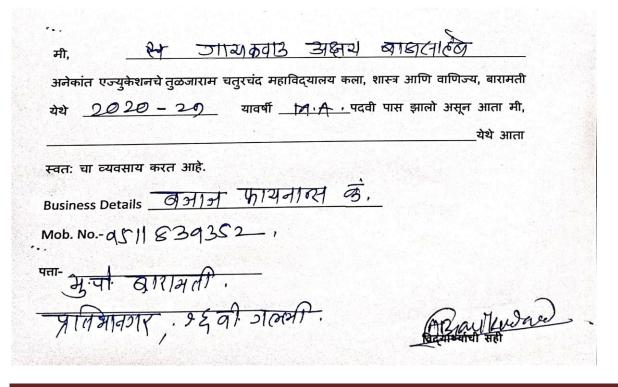

| Sr.<br>No | Student Name                | Placement/ Progression to HE | Name of the Employer/ HE Institution | Pay Package/<br>Program |
|-----------|-----------------------------|------------------------------|--------------------------------------|-------------------------|
| 3.        | GAIKWAD AKSHAY<br>BALASAHEB | Placement                    | Bajaj Finance                        | 240000/-                |