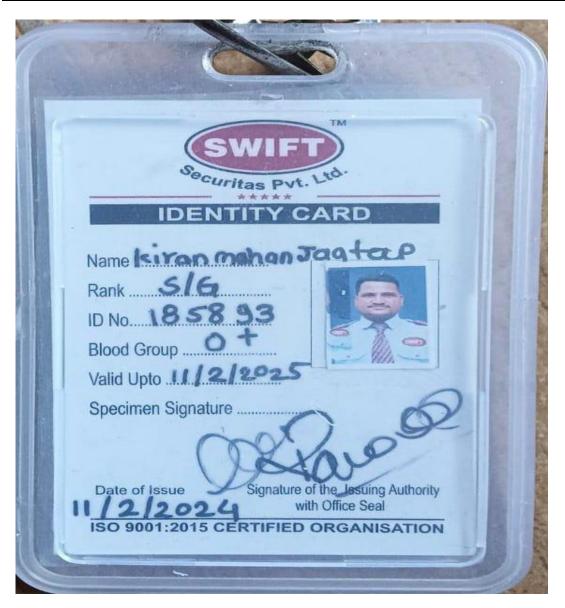

|   |                    | to HE     |                                           |          |
|---|--------------------|-----------|-------------------------------------------|----------|
| 8 | JAGTAP KIRAN MOHAN | Placement | Securites guard SWIFT Securites Pvt. Ltd. | 180000/- |