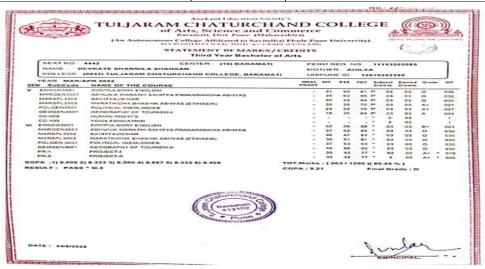

| Sr.<br>No | Student Name             | Placement/P<br>rogression<br>to HE | Name of the Employer/ HE Institution | Pay Package/ Program |
|-----------|--------------------------|------------------------------------|--------------------------------------|----------------------|
| 6.        | DEVKATE SHARMILA SHANKAR | Progression                        | MA Marathi SPPU Pune<br>University   | MA Marathi           |