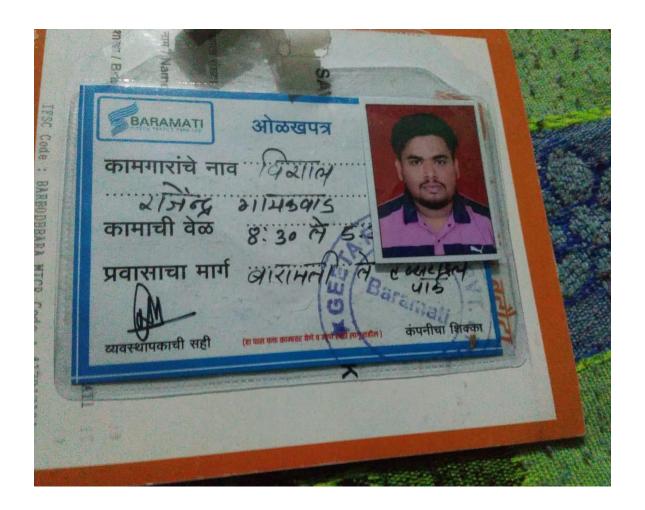

| Sr.<br>No | Student Name          | Placement/P<br>rogression<br>to HE | Name of the Employer/ HE Institution | Pay Package/ Program |
|-----------|-----------------------|------------------------------------|--------------------------------------|----------------------|
| 9.        | PAWAR VIRAJ DATTATRAY | Progression                        | Home Study-MPSC                      | MPSC                 |