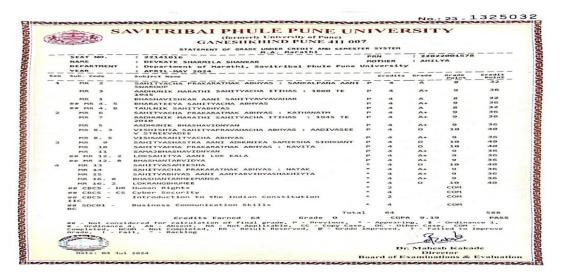

| Sr.<br>No | Student Name             | Placement/P<br>rogression<br>to HE | Name of the Employer/ HE Institution | Pay Package/ Program |
|-----------|--------------------------|------------------------------------|--------------------------------------|----------------------|
| 6.        | DEVKATE SHARMILA SHANKAR | Progression                        | MA Marathi SPPU Pune<br>University   | MA Marathi           |