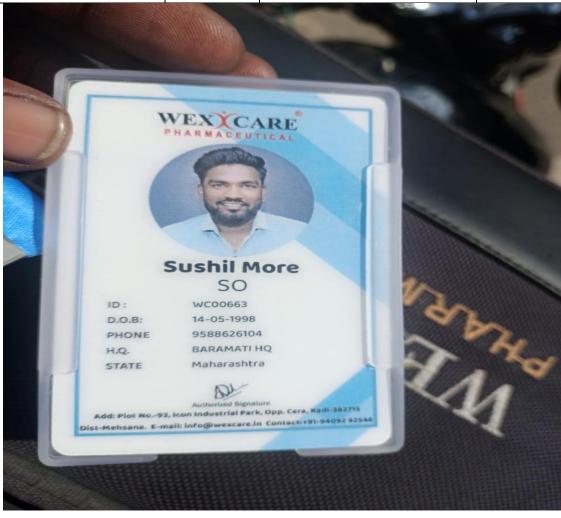

# **BA Marathi**

| Sr.<br>No | Student Name             | Placement/P<br>rogression<br>to HE | Name of the Employer/ HE Institution               | Pay Package/<br>Program |
|-----------|--------------------------|------------------------------------|----------------------------------------------------|-------------------------|
| 1.        | MORE SUSHIL SANTOSH      | Placement                          | Mr Wex Care Prrmacutical Baramati,<br>Maharashatra | 290000/-                |
| 2.        | BADADE SURAJ VIJAY       | Placement                          | Operator BaramatiTahashil Office                   | 120000/-                |
| 3.        | SARODE SHUBHAM UTTAM     | Progression                        | Building Centering Baramati                        | 180000/-                |
| 4.        | MANE GANESH SUNIL        | Progression                        | Fabrication Shop                                   | 280,000/-               |
| 5.        | MANE JYOTI GORAKH        | Progression                        | -Home Maker Baramati                               | 36000/-                 |
| 6.        | DEVKATE SHARMILA SHANKAR | Progression                        | Higher Education Sppu Pune University              | MA MARATHI              |
| 7.        | MORE TUSHAR HANUMANT     | Progression                        | Mpsc Home Study                                    | MPSC                    |
| 8.        | SAVANE PRATIK GANPAT     | Progression                        | MPSC Home Study                                    | MPSC                    |
| 9.        | PAWAR VIRAJ DATTATRAY    | Progression                        | Home Study-MPSC                                    | MPSC                    |
| 10.       | CHAVAN SAGAR DADA        | Progression                        | Sahyadri Career Academy Baramati                   | MPSC                    |

| Sr.<br>No | Student Name        | Placement/P<br>rogression<br>to HE | Name of the Employer/ HE Institution            | Pay Package/ Program |
|-----------|---------------------|------------------------------------|-------------------------------------------------|----------------------|
| 1.        | MORE SUSHIL SANTOSH | Placement                          | Mr Wex Care Prrmacutical Baramati, Maharashatra | 290000/-             |