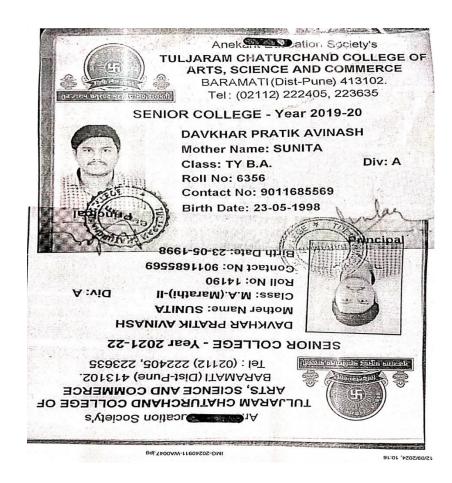

| Sr.<br>No | Student Name             | Placement/P<br>rogression<br>to HE | Name of the Employer/ HE Institution | Pay Package/ Program |
|-----------|--------------------------|------------------------------------|--------------------------------------|----------------------|
| 6.        | DEVKATE SHARMILA SHANKAR | Progression                        | MA Marathi SPPU Pune<br>University   | MA Marathi           |