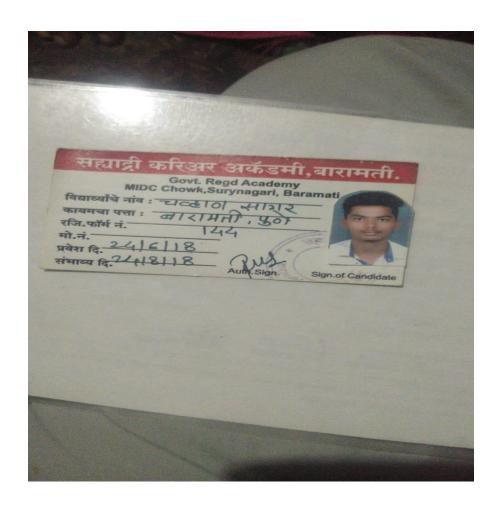

| Sr.<br>No | Student Name      | Placement/P<br>rogression<br>to HE | Name of the Employer/ HE Institution | Pay Package/ Program |
|-----------|-------------------|------------------------------------|--------------------------------------|----------------------|
| 10.       | CHAVAN SAGAR DADA | Progression                        | Sahyadri Career Academy<br>Baramati  | MPSC                 |