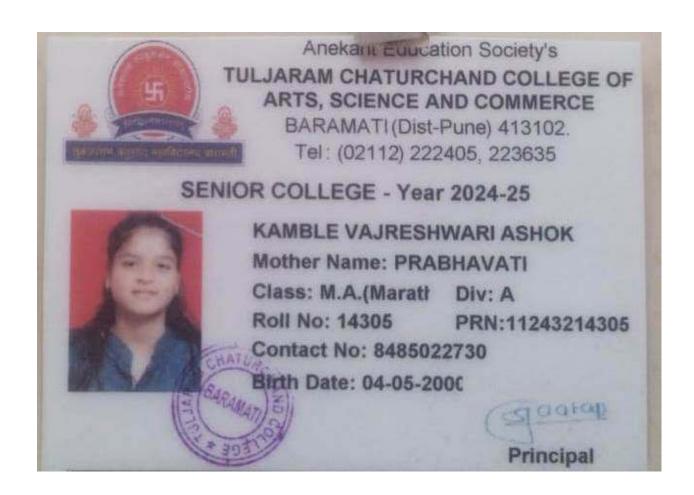

#### **TYBA Marathi**

| Sr. | Student Name                | Placement/Progression to | Name of the Employer/ HE                       | Pay Package/  |
|-----|-----------------------------|--------------------------|------------------------------------------------|---------------|
| No  | Student Ivame               | HE                       | Institution                                    | Program       |
| 1   | NetkeTejrajAmrut            | Placement                | Jam trenar                                     | 100000/-      |
| 2   | SapkalDevendraDattatray     | Placement                | Salon Gunawadi                                 | 140000/-      |
| 3   | JagtapSanchitaDilip         | Progression              | Farmer Baramati                                | 120000/-      |
| 4   | Swami Om Ganesh             | Progression              | Farmer Baramati                                | 120000/-      |
| 5   | Mote AbhishekAnand          | Progression              | Farmer Baramati                                | 120000/-      |
| 6   | DeshmukhSohamDhananja<br>y  | Progression              | Farmer Baramati                                | 120000/-      |
| 7   | LandgeTusharDnyaneshwar     | Progression              | Farmer Baramati                                | 100000/-      |
| 8   | KasabeVitthalAvinash        | Progression              | MA MarathiT.C. College Baramati                | MA Marathi    |
| 9   | ThakarMayurBapu             | Progression              | MA MarathiT.C. College Baramati                | MA MA Marathi |
| 10  | Kale PratikshaSharad        | Progression              | UG TO PG MARATHI T.C. College Baramati         | MA MA Marathi |
| 11  | KambleArchanaRavindra       | Progression              | Higher Education MARATHI T.C. College Baramati | MA MA Marathi |
| 12  | KambleVajreshwari Ashok     | Progression              | Higher Education MARATHI T.C. College Baramati | MA Marathi    |
| 13  | Gawade Pratik sha Kalyan    | Progression              | Higher Education MARATHI T.C. College Baramati | MA Marathi    |
| 14  | Sable OnkarDadaram          | Progression              | MPSCBaramati                                   | MPSC          |
| 15  | SalaveSurajSantosh          | Progression              | MPSCBaramati                                   | MPSC          |
| 16  | SubhedarRadheshyamUme<br>sh | Progression              | MPSC Pune.                                     | MPSC          |
| 17  | Gadhave Dinesh Gujab        | Progression              | MPSC Baramati                                  | MPSC          |
| 18  | NishadAmbalika Vijay        | Progression              | MPSCBaramati                                   | MPSC          |
| 19  | SapkalJayant Sanjay         | Progression              | Home Study-MPSC                                | MPSC SARAMAN  |