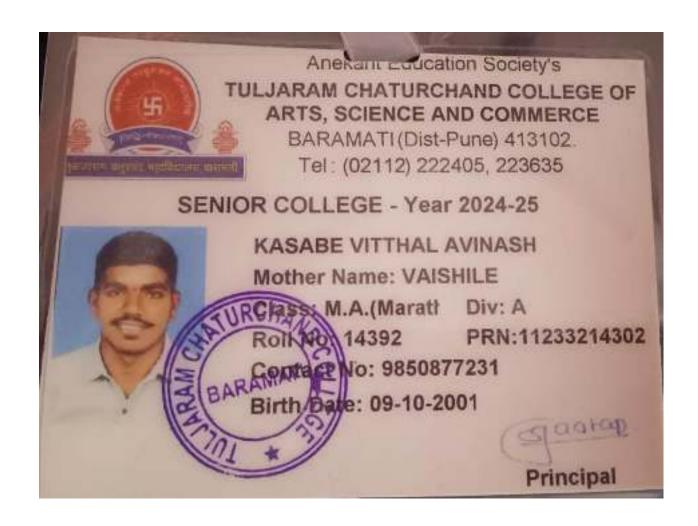

#### **TYBA Marathi**

| Sr. | Student Name                | Placement/Progression to | Name of the Employer/ HE                       | Pay Package/  |
|-----|-----------------------------|--------------------------|------------------------------------------------|---------------|
| No  | Student Ivame               | HE                       | Institution                                    | Program       |
| 1   | NetkeTejrajAmrut            | Placement                | Jam trenar                                     | 100000/-      |
| 2   | SapkalDevendraDattatray     | Placement                | Salon Gunawadi                                 | 140000/-      |
| 3   | JagtapSanchitaDilip         | Progression              | Farmer Baramati                                | 120000/-      |
| 4   | Swami Om Ganesh             | Progression              | Farmer Baramati                                | 120000/-      |
| 5   | Mote AbhishekAnand          | Progression              | Farmer Baramati                                | 120000/-      |
| 6   | DeshmukhSohamDhananja<br>y  | Progression              | Farmer Baramati                                | 120000/-      |
| 7   | LandgeTusharDnyaneshwar     | Progression              | Farmer Baramati                                | 100000/-      |
| 8   | KasabeVitthalAvinash        | Progression              | MA MarathiT.C. College Baramati                | MA Marathi    |
| 9   | ThakarMayurBapu             | Progression              | MA MarathiT.C. College Baramati                | MA MA Marathi |
| 10  | Kale PratikshaSharad        | Progression              | UG TO PG MARATHI T.C. College Baramati         | MA MA Marathi |
| 11  | KambleArchanaRavindra       | Progression              | Higher Education MARATHI T.C. College Baramati | MA MA Marathi |
| 12  | KambleVajreshwari Ashok     | Progression              | Higher Education MARATHI T.C. College Baramati | MA Marathi    |
| 13  | Gawade Pratik sha Kalyan    | Progression              | Higher Education MARATHI T.C. College Baramati | MA Marathi    |
| 14  | Sable OnkarDadaram          | Progression              | MPSCBaramati                                   | MPSC          |
| 15  | SalaveSurajSantosh          | Progression              | MPSCBaramati                                   | MPSC          |
| 16  | SubhedarRadheshyamUme<br>sh | Progression              | MPSC Pune.                                     | MPSC          |
| 17  | Gadhave Dinesh Gujab        | Progression              | MPSC Baramati                                  | MPSC          |
| 18  | NishadAmbalika Vijay        | Progression              | MPSCBaramati                                   | MPSC          |
| 19  | SapkalJayant Sanjay         | Progression              | Home Study-MPSC                                | MPSC SARAMAN  |