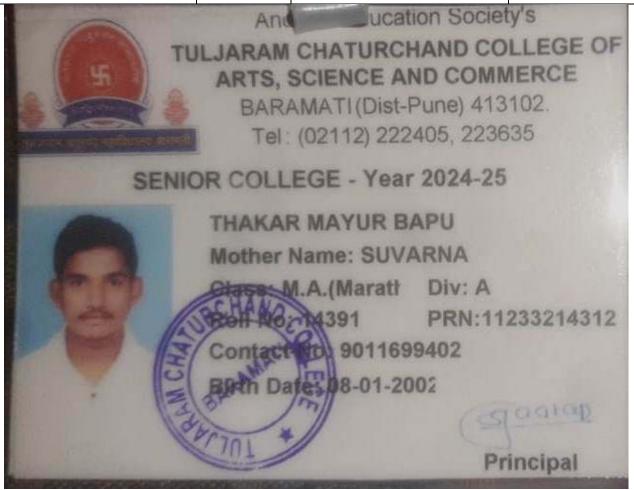

#### **TYBA Marathi**

| Sr. | Student Name                | Placement/Progression to | Name of the Employer/ HE                       | Pay Package/  |
|-----|-----------------------------|--------------------------|------------------------------------------------|---------------|
| No  | Student Ivame               | HE                       | Institution                                    | Program       |
| 1   | NetkeTejrajAmrut            | Placement                | Jam trenar                                     | 100000/-      |
| 2   | SapkalDevendraDattatray     | Placement                | Salon Gunawadi                                 | 140000/-      |
| 3   | JagtapSanchitaDilip         | Progression              | Farmer Baramati                                | 120000/-      |
| 4   | Swami Om Ganesh             | Progression              | Farmer Baramati                                | 120000/-      |
| 5   | Mote AbhishekAnand          | Progression              | Farmer Baramati                                | 120000/-      |
| 6   | DeshmukhSohamDhananja<br>y  | Progression              | Farmer Baramati                                | 120000/-      |
| 7   | LandgeTusharDnyaneshwar     | Progression              | Farmer Baramati                                | 100000/-      |
| 8   | KasabeVitthalAvinash        | Progression              | MA MarathiT.C. College Baramati                | MA Marathi    |
| 9   | ThakarMayurBapu             | Progression              | MA MarathiT.C. College Baramati                | MA MA Marathi |
| 10  | Kale PratikshaSharad        | Progression              | UG TO PG MARATHI T.C. College Baramati         | MA MA Marathi |
| 11  | KambleArchanaRavindra       | Progression              | Higher Education MARATHI T.C. College Baramati | MA MA Marathi |
| 12  | KambleVajreshwari Ashok     | Progression              | Higher Education MARATHI T.C. College Baramati | MA Marathi    |
| 13  | Gawade Pratik sha Kalyan    | Progression              | Higher Education MARATHI T.C. College Baramati | MA Marathi    |
| 14  | Sable OnkarDadaram          | Progression              | MPSCBaramati                                   | MPSC          |
| 15  | SalaveSurajSantosh          | Progression              | MPSCBaramati                                   | MPSC          |
| 16  | SubhedarRadheshyamUme<br>sh | Progression              | MPSC Pune.                                     | MPSC          |
| 17  | Gadhave Dinesh Gujab        | Progression              | MPSC Baramati                                  | MPSC          |
| 18  | NishadAmbalika Vijay        | Progression              | MPSCBaramati                                   | MPSC          |
| 19  | SapkalJayant Sanjay         | Progression              | Home Study-MPSC                                | MPSC SARAMAN  |