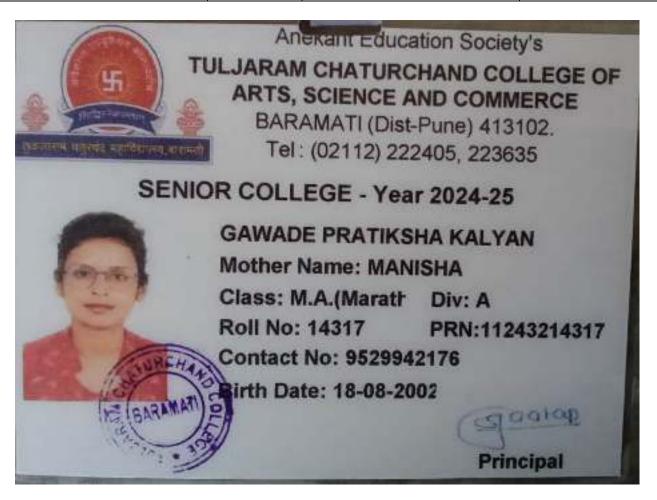

#### **TYBA Marathi**

| Sr. | Student Name                | Placement/Progression to | Name of the Employer/ HE                       | Pay Package/  |
|-----|-----------------------------|--------------------------|------------------------------------------------|---------------|
| No  | Student Ivame               | HE                       | Institution                                    | Program       |
| 1   | NetkeTejrajAmrut            | Placement                | Jam trenar                                     | 100000/-      |
| 2   | SapkalDevendraDattatray     | Placement                | Salon Gunawadi                                 | 140000/-      |
| 3   | JagtapSanchitaDilip         | Progression              | Farmer Baramati                                | 120000/-      |
| 4   | Swami Om Ganesh             | Progression              | Farmer Baramati                                | 120000/-      |
| 5   | Mote AbhishekAnand          | Progression              | Farmer Baramati                                | 120000/-      |
| 6   | DeshmukhSohamDhananja<br>y  | Progression              | Farmer Baramati                                | 120000/-      |
| 7   | LandgeTusharDnyaneshwar     | Progression              | Farmer Baramati                                | 100000/-      |
| 8   | KasabeVitthalAvinash        | Progression              | MA MarathiT.C. College Baramati                | MA Marathi    |
| 9   | ThakarMayurBapu             | Progression              | MA MarathiT.C. College Baramati                | MA MA Marathi |
| 10  | Kale PratikshaSharad        | Progression              | UG TO PG MARATHI T.C. College Baramati         | MA MA Marathi |
| 11  | KambleArchanaRavindra       | Progression              | Higher Education MARATHI T.C. College Baramati | MA MA Marathi |
| 12  | KambleVajreshwari Ashok     | Progression              | Higher Education MARATHI T.C. College Baramati | MA Marathi    |
| 13  | Gawade Pratik sha Kalyan    | Progression              | Higher Education MARATHI T.C. College Baramati | MA Marathi    |
| 14  | Sable OnkarDadaram          | Progression              | MPSCBaramati                                   | MPSC          |
| 15  | SalaveSurajSantosh          | Progression              | MPSCBaramati                                   | MPSC          |
| 16  | SubhedarRadheshyamUme<br>sh | Progression              | MPSC Pune.                                     | MPSC          |
| 17  | Gadhave Dinesh Gujab        | Progression              | MPSC Baramati                                  | MPSC          |
| 18  | NishadAmbalika Vijay        | Progression              | MPSCBaramati                                   | MPSC          |
| 19  | SapkalJayant Sanjay         | Progression              | Home Study-MPSC                                | MPSC SARAMAN  |