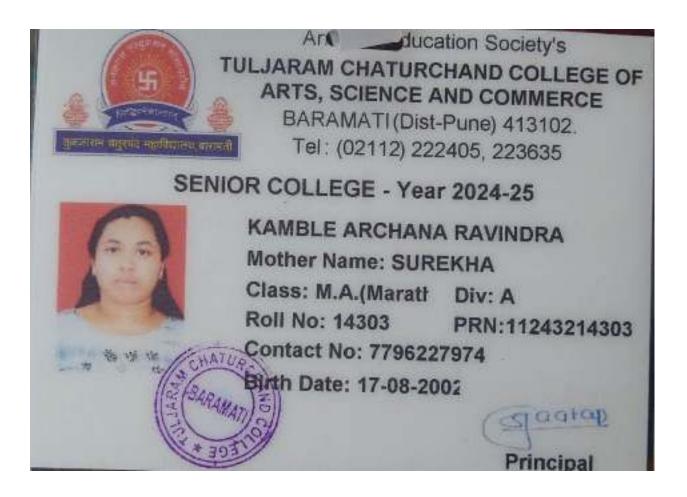

#### **TYBA Marathi**

| Sr. | Student Name                | Placement/Progression to | Name of the Employer/ HE                       | Pay Package/  |
|-----|-----------------------------|--------------------------|------------------------------------------------|---------------|
| No  | Student Ivame               | HE                       | Institution                                    | Program       |
| 1   | NetkeTejrajAmrut            | Placement                | Jam trenar                                     | 100000/-      |
| 2   | SapkalDevendraDattatray     | Placement                | Salon Gunawadi                                 | 140000/-      |
| 3   | JagtapSanchitaDilip         | Progression              | Farmer Baramati                                | 120000/-      |
| 4   | Swami Om Ganesh             | Progression              | Farmer Baramati                                | 120000/-      |
| 5   | Mote AbhishekAnand          | Progression              | Farmer Baramati                                | 120000/-      |
| 6   | DeshmukhSohamDhananja<br>y  | Progression              | Farmer Baramati                                | 120000/-      |
| 7   | LandgeTusharDnyaneshwar     | Progression              | Farmer Baramati                                | 100000/-      |
| 8   | KasabeVitthalAvinash        | Progression              | MA MarathiT.C. College Baramati                | MA Marathi    |
| 9   | ThakarMayurBapu             | Progression              | MA MarathiT.C. College Baramati                | MA MA Marathi |
| 10  | Kale PratikshaSharad        | Progression              | UG TO PG MARATHI T.C. College Baramati         | MA MA Marathi |
| 11  | KambleArchanaRavindra       | Progression              | Higher Education MARATHI T.C. College Baramati | MA MA Marathi |
| 12  | KambleVajreshwari Ashok     | Progression              | Higher Education MARATHI T.C. College Baramati | MA Marathi    |
| 13  | Gawade Pratik sha Kalyan    | Progression              | Higher Education MARATHI T.C. College Baramati | MA Marathi    |
| 14  | Sable OnkarDadaram          | Progression              | MPSCBaramati                                   | MPSC          |
| 15  | SalaveSurajSantosh          | Progression              | MPSCBaramati                                   | MPSC          |
| 16  | SubhedarRadheshyamUme<br>sh | Progression              | MPSC Pune.                                     | MPSC          |
| 17  | Gadhave Dinesh Gujab        | Progression              | MPSC Baramati                                  | MPSC          |
| 18  | NishadAmbalika Vijay        | Progression              | MPSCBaramati                                   | MPSC          |
| 19  | SapkalJayant Sanjay         | Progression              | Home Study-MPSC                                | MPSC SARAMAN  |