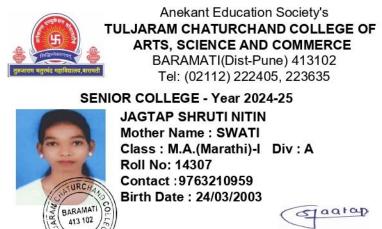

aatap 5 Principal

Department of Marathi Student Placement /ProgressionDetails (2023-24)

| Sr.<br>No | Student Name         | Placement/P<br>rogression<br>to HE | Name of the Employer/ HE<br>Institution | Pay Package/ Program |
|-----------|----------------------|------------------------------------|-----------------------------------------|----------------------|
| 8.        | JAGATAP SHRUTI NITIN | Progression                        | MA Marathi T.C. College<br>Baramati     | MA Marathi           |