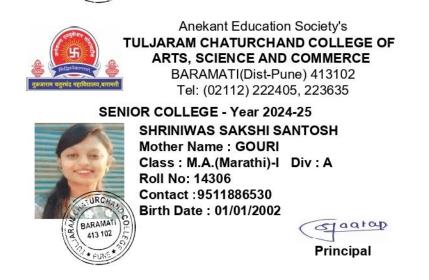

Page 6

| Sr.<br>No | Student Name             | Placement/P<br>rogression<br>to HE | Name of the Employer/ HE<br>Institution | Pay Package/ Program |
|-----------|--------------------------|------------------------------------|-----------------------------------------|----------------------|
| 6.        | SHRINIWAS SAKSHI SANTOSH | Progression                        | MA Marathi T.C. College<br>Baramati     | MA Marathi           |