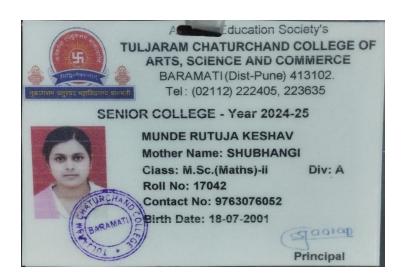

| Sr.<br>No | Student Name        | Placement/P<br>rogression<br>to HE | Name of the Employer/ HE Institution | Pay Package/ Program |
|-----------|---------------------|------------------------------------|--------------------------------------|----------------------|
| 11.       | Munde Rutuja Keshav | Progression                        | T. C. College, Baramati              | M.Sc. in Mathematics |