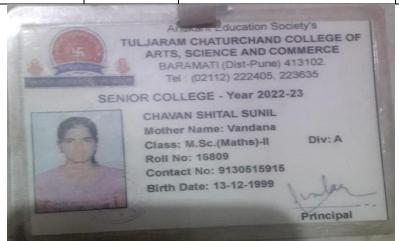

| Sr.<br>No | Student Name        | Placement/P<br>rogression<br>to HE | Name of the Employer/ HE Institution | Pay Package/ Program |
|-----------|---------------------|------------------------------------|--------------------------------------|----------------------|
| 6.        | Chavan Shital Sunil | Progression                        | T. C. College, Baramati              | M.Sc. in Mathematics |