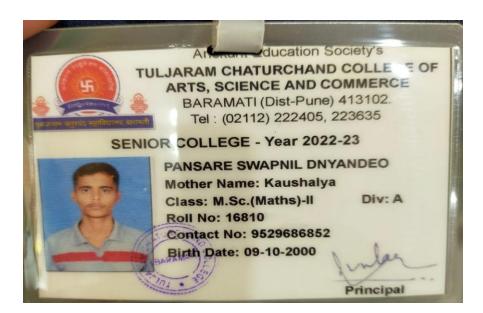

| Sr.<br>No | Student Name             | Placement/P<br>rogression<br>to HE | Name of the Employer/ HE Institution | Pay Package/ Program |
|-----------|--------------------------|------------------------------------|--------------------------------------|----------------------|
| 15.       | Pansare Swapnil Dnyandeo | Progression                        | T. C. College, Baramati              | M.Sc. in Mathematics |