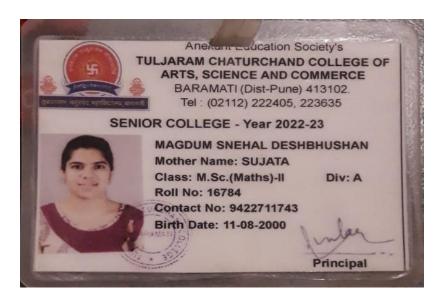

| Sr.<br>No | Student Name              | Placement/P<br>rogression<br>to HE | Name of the Employer/ HE Institution | Pay Package/ Program |
|-----------|---------------------------|------------------------------------|--------------------------------------|----------------------|
| 9.        | Magdum Snehal Deshbhushan | Progression                        | T. C. College, Baramati              | M.Sc. in Mathematics |