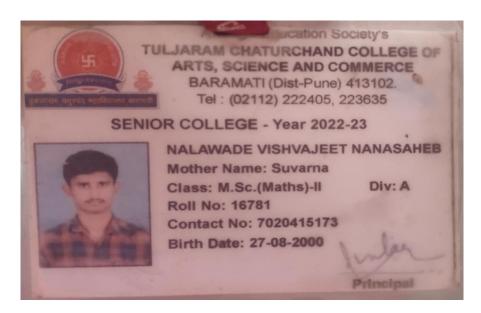

| Sr.<br>No | Student Name                  | Placement/P<br>rogression<br>to HE | Name of the Employer/ HE Institution | Pay Package/ Program |
|-----------|-------------------------------|------------------------------------|--------------------------------------|----------------------|
| 12.       | Nalawade Vishvajeet Nanasaheb | Progression                        | T. C. College, Baramati              | M.Sc. in Mathematics |