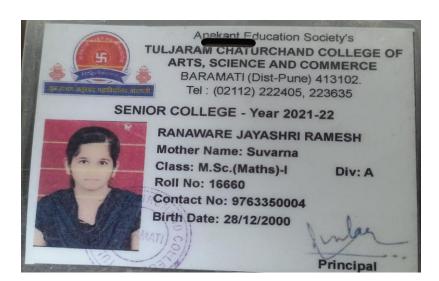

| Sr.<br>No | Student Name             | Placement/P<br>rogression<br>to HE | Name of the Employer/ HE Institution | Pay Package/ Program |
|-----------|--------------------------|------------------------------------|--------------------------------------|----------------------|
| 16.       | Ranaware Jayashri Ramesh | Progression                        | T. C. College, Baramati              | M.Sc. in Mathematics |