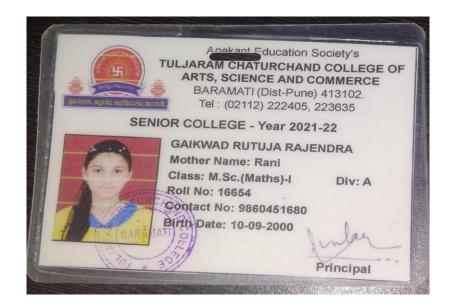

| Sr.<br>No | Student Name            | Placement/P<br>rogression<br>to HE | Name of the Employer/ HE Institution | Pay Package/ Program |
|-----------|-------------------------|------------------------------------|--------------------------------------|----------------------|
| 4.        | Gaikwad Rutuja Rajendra | Progression                        | T. C. College, Baramati              | M.Sc. in Mathematics |