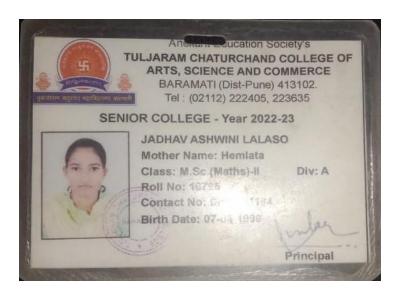

| Sr.<br>No | Student Name          | Placement/P<br>rogression<br>to HE | Name of the Employer/ HE Institution | Pay Package/ Program |
|-----------|-----------------------|------------------------------------|--------------------------------------|----------------------|
| 8.        | Jadhav Ashwini Lalaso | Progression                        | T. C. College, Baramati              | M.Sc. in Electronics |