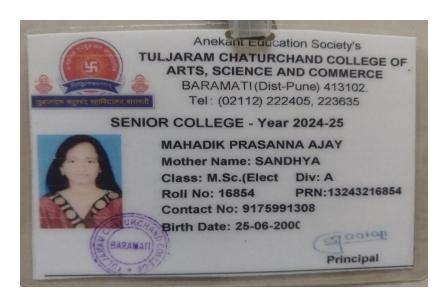

| Sr.<br>No | Student Name          | Placement/P<br>rogression<br>to HE | Name of the Employer/ HE Institution | Pay Package/ Program |
|-----------|-----------------------|------------------------------------|--------------------------------------|----------------------|
| 5.        | Mahadik Prasanna Ajay | Progression                        | T. C. College, Baramati              | M.Sc. in Electronics |