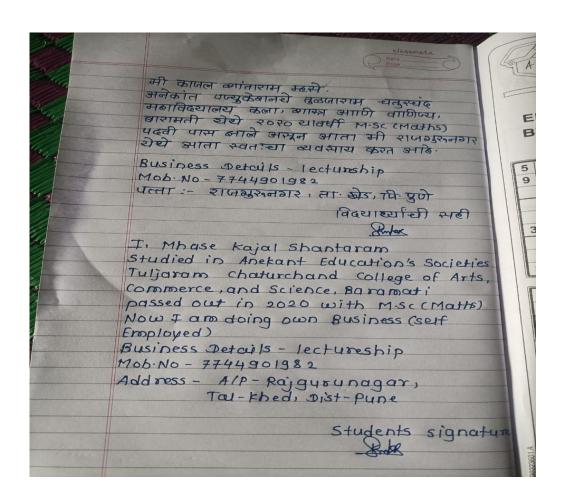

9. You will have to qualify the NET / SET or similar test (as the case may be) laid down by the University/State Government of Maharashtra/ UGC

| Sr.<br>No | Student Name          | Placement/P<br>rogression<br>to HE | Name of the Employer/ HE Institution | Pay Package/ Program |
|-----------|-----------------------|------------------------------------|--------------------------------------|----------------------|
| 5.        | Mhase Kajal Shantaram | Placement                          | Rajgurunagar Khed , Pune             | 1,20,000             |