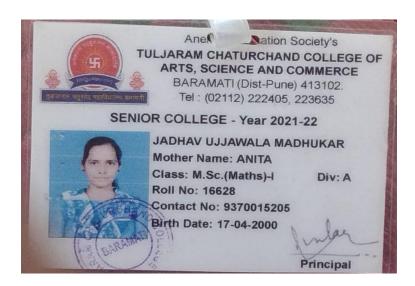

| Sr | Student Name               | Placement/P<br>rogression<br>to HE | Name of the Employer/ HE Institution | Pay Package/ Program |
|----|----------------------------|------------------------------------|--------------------------------------|----------------------|
| 14 | . Jadhav Ujjawala Madhukar | Progression                        | T. C. College, Baramati              | M.Sc. in Mathematics |