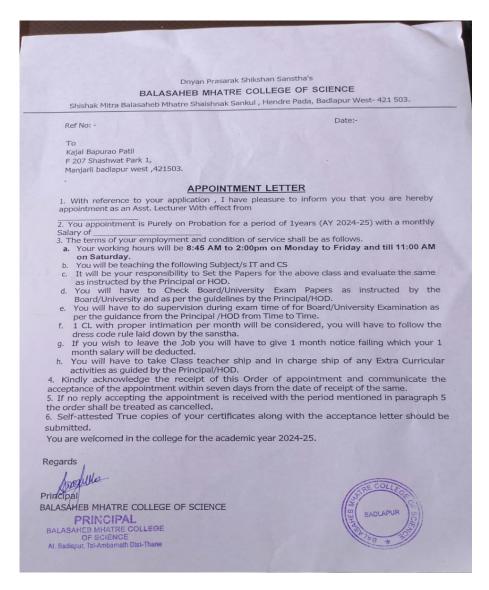

| Sr.<br>No | Student Name        | Placement/P<br>rogression<br>to HE | Name of the Employer/ HE Institution   | Pay Package/ Program |
|-----------|---------------------|------------------------------------|----------------------------------------|----------------------|
| 6.        | Patil Kajal Bapurao | Placement                          | Balasaheb Mhatre College of<br>Science | 1,20,000             |