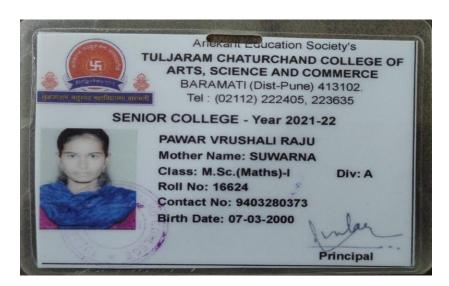

| Sr.<br>No | Student Name        | Placement/P<br>rogression<br>to HE | Name of the Employer/ HE Institution | Pay Package/ Program |
|-----------|---------------------|------------------------------------|--------------------------------------|----------------------|
| 13.       | Pawar Vrushali Raju | Progression                        | T. C. College, Baramati              | M.Sc. in Mathematics |