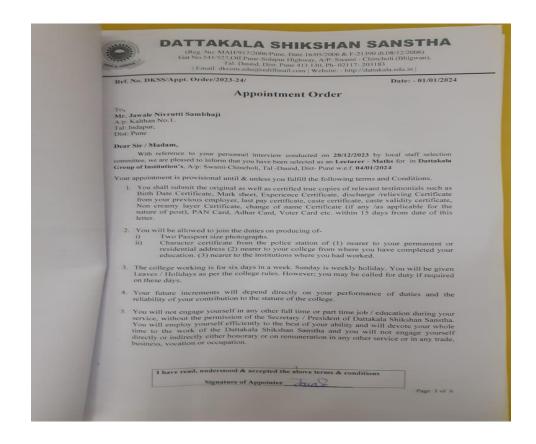

| Sr.<br>No | Student Name             | Placement/P<br>rogression<br>to HE | Name of the Employer/ HE Institution     | Pay Package/ Program |
|-----------|--------------------------|------------------------------------|------------------------------------------|----------------------|
| 1.        | Jawale Nivrutti Sambhaji | Placement                          | Dattakala Shikshan Sanstha, ,<br>Bhigwan | 2,50,000             |