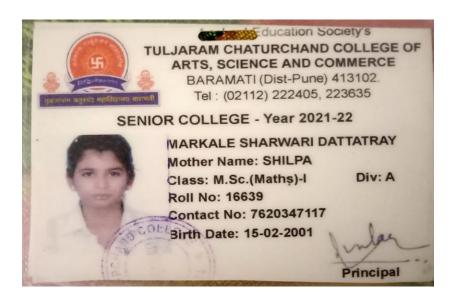

| Sr.<br>No | Student Name               | Placement/P<br>rogression<br>to HE | Name of the Employer/ HE Institution | Pay Package/ Program |
|-----------|----------------------------|------------------------------------|--------------------------------------|----------------------|
| 10.       | Markale Sharwari Dattatray | Progression                        | T. C. College, Baramati              | M.Sc. in Mathematics |