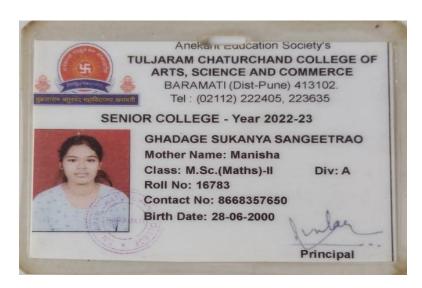

| Sr.<br>No | Student Name               | Placement/P<br>rogression<br>to HE | Name of the Employer/ HE Institution | Pay Package/ Program |
|-----------|----------------------------|------------------------------------|--------------------------------------|----------------------|
| 7.        | Ghadage Sukanya Sangeetrao | Progression                        | T. C. College, Baramati              | M.Sc. in Mathematics |