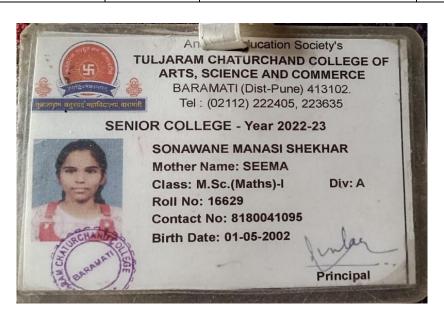

| Sr.<br>No | Student Name           | Placement/P<br>rogression<br>to HE | Name of the Employer/ HE Institution | Pay Package/ Program |
|-----------|------------------------|------------------------------------|--------------------------------------|----------------------|
| 7.        | Sonawane Mansi Shekhar | Progression                        | T. C. College, Baramati              | M.Sc. in Mathematics |