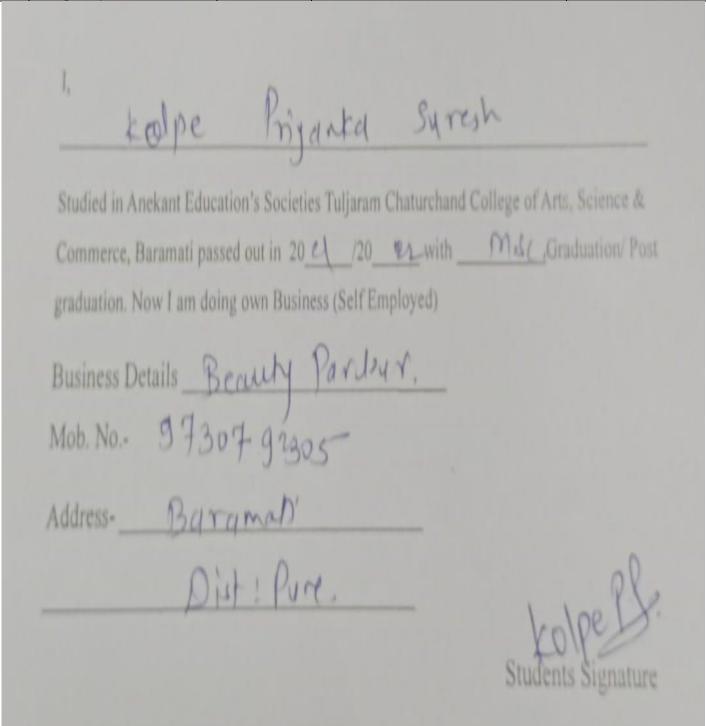

| Sr.<br>No | Student Name                  | Placement/P<br>rogression<br>to HE | Name of the Employer/ HE Institution  | Pay Package/ Program |
|-----------|-------------------------------|------------------------------------|---------------------------------------|----------------------|
| 22        | Misal Shivanjali Revannath    | Placement                          | Coaching Classes, Baramati            | 180000               |
| 23        | Bhosale Priya Popat           | Placement                          | Coaching Classes, Baramati            | 2,00,000/-           |
| 24        | Magade Rupali Nishikant       | Placement                          | Home Tuition                          | 1,70,000/-           |
| 25.       | Kurumkar Pratiksha Machhindra | Placement                          | Home Tution                           | 1,50,000/-           |
| 26.       | Sawant Komal Chandrakant      | Placement                          | Self-business: Sewing                 | 1,50,000/-           |
| 27.       | Kokare Ashwini Haribhau       | Placement                          | Self-Coaching classes                 | 2,50,000/-           |
| 28.       | Dalvi Arati Ashok             | Placement                          | Self-Coaching classes                 | 1,00,000/-           |
| 29.       | Kale Apeksha Jalindar         | Placement                          | Self-business: Agriculture            | 3,00,000/-           |
| 30.       | Kolape Priyanka Suresh        | Placement                          | Self-business: Beauty Parlour         | 2,00,000/-           |
| 31.       | Kolape Pooja Nagnath          | Placement                          | Self-Coaching Classes in Sangali      | 3,00,000/-           |
| 32.       | Pomane Supriya Balaso         | Placement                          | Self-Coaching Classes in Satara       | 2,50,000/-           |
| 33.       | Pandhare Rutuja Bapurao       | Placement                          | Self-business: Sewing                 | 1,90,000/-           |
| 34.       | Dhaigude Nikita Dilip         | Placement                          | Self-business: Sewing classes         | 2,50,00/-            |
| 35.       | Ghadage Rohit Balu            | Placement                          | Buisness: Zerox centre in<br>Baramati | 4,00,000/-           |
| 36.       | Adat Dipali Shankar           | Placement                          | Self-business: Sewing                 | 1,90,000/-           |
| 37.       | Gadave Pranali Ramchandra     | Placement                          | Self-business: Beauty Parlour         | 2,00,000/-           |
| 38.       | Gawali priyanka Hanumant      | Placement                          | Secondary School,<br>Mhasobachiwadi   | 1,10,000             |
| 39.       | Bandgar Pratima Balaso        | Progression                        | B.Ed                                  | B.Ed                 |
| 40.       | Salunke Snehal Navanth        | Progression                        | Home Study MPSC                       | MPSC                 |
| 41.       | Ghadge Srushti Shankar        | Progression                        | Home Study MPSC                       | MPSC                 |
| 42.       | Gujar Shubhangi Bhagwan       | Progression                        | Home Study SET                        | SET                  |
| 43.       | Kendre Ganesh Shrihari        | Progression                        | Home Study- MPSC                      | MPSC                 |
| 44.       | Sartale Ankita Ashok          | Progression                        | Home Study-TET                        | TET Exam Preparation |
| 45.       | Kutwal Harshada Satish        | Progression                        | SET,NET Study                         | SET,NET              |
| 46.       | Vedpathak Sonali Sunil        | Progression                        | SET,NET Study                         | SET,NET              |
| 47.       | Jadhav Meghana Bapu           | Progression                        | Home Study-SET/NET                    | SET/NET              |
| 48.       | Kakade Sushmita Vijay         | Progression                        | Home study set,net                    | SET,NET              |
| 49.       | Shaikh Swalik Akbar           | Progression                        | Competitive Exams                     | MPSC                 |