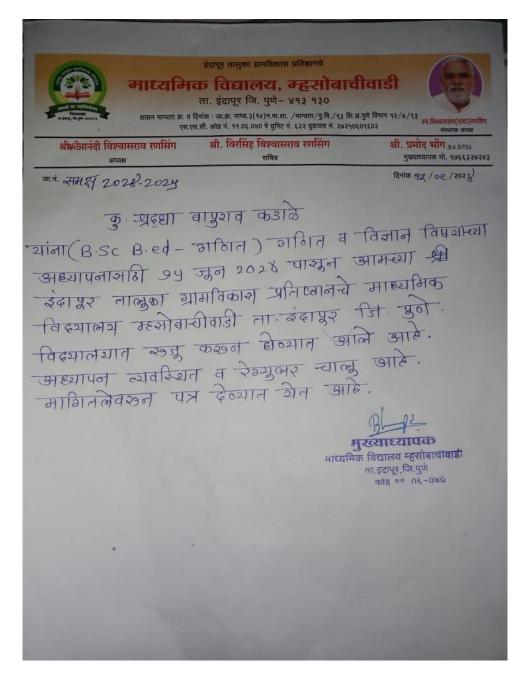

| Sr.<br>No | Student Name            | Placement/P<br>rogression<br>to HE | Name of the Employer/ HE Institution                                        | Pay Package/ Program |
|-----------|-------------------------|------------------------------------|-----------------------------------------------------------------------------|----------------------|
| 1.        | Kadale Shraddha Bapurao | Placement                          | Indapur Taluka Gramvikas Pratishthan's High School, Mhasobachi-wadi,Indapur | 1,80,000/-           |