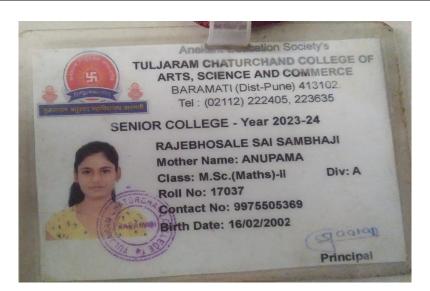

| Sr.<br>No | Student Name             | Placement/P<br>rogression<br>to HE | Name of the Employer/ HE Institution | Pay Package/ Program |
|-----------|--------------------------|------------------------------------|--------------------------------------|----------------------|
| 9.        | Rajebhosale Sai Sambhaji | Progression                        | T. C. College, Baramati              | M.Sc. in Mathematics |