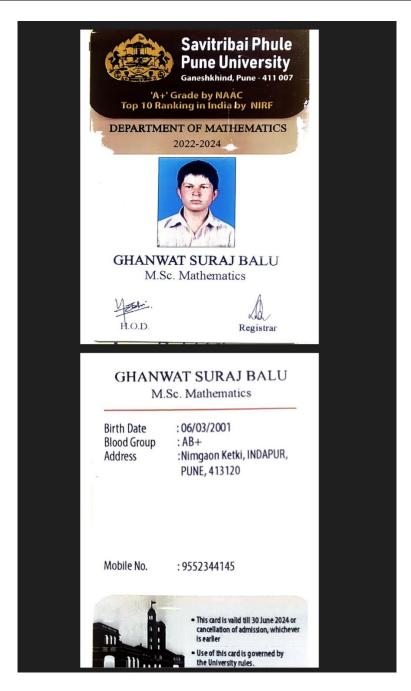

| Sr.<br>No | Student Name       | Placement/P<br>rogression<br>to HE | Name of the Employer/ HE Institution | Pay Package/ Program |
|-----------|--------------------|------------------------------------|--------------------------------------|----------------------|
| 10.       | Ghanwat Suraj Balu | Progression                        | SPPU, Pune                           | M.Sc. in Mathematics |