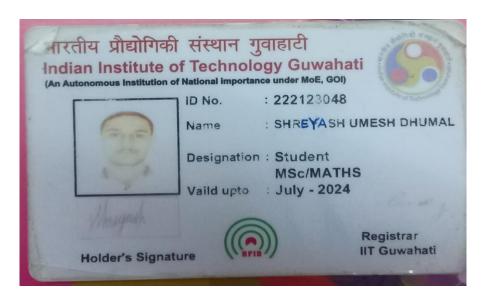

| Sr.<br>No | Student Name          | Placement/P<br>rogression<br>to HE | Name of the Employer/ HE Institution | Pay Package/ Program |
|-----------|-----------------------|------------------------------------|--------------------------------------|----------------------|
| 12.       | Dhumal Shreyash Umesh | Progression                        | IIT Guwahati                         | M.Sc. Mathematics    |