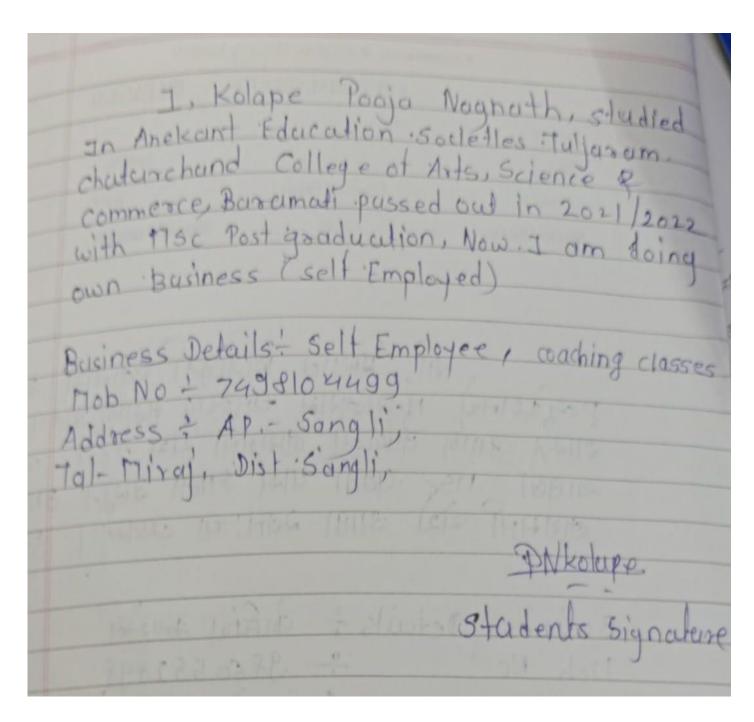

| Sr.<br>No | Student Name                  | Placement/P<br>rogression<br>to HE | Name of the Employer/ HE Institution  | Pay Package/ Program |
|-----------|-------------------------------|------------------------------------|---------------------------------------|----------------------|
| 22        | Misal Shivanjali Revannath    | Placement                          | Coaching Classes, Baramati            | 180000               |
| 23        | Bhosale Priya Popat           | Placement                          | Coaching Classes, Baramati            | 2,00,000/-           |
| 24        | Magade Rupali Nishikant       | Placement                          | Home Tuition                          | 1,70,000/-           |
| 25.       | Kurumkar Pratiksha Machhindra | Placement                          | Home Tution                           | 1,50,000/-           |
| 26.       | Sawant Komal Chandrakant      | Placement                          | Self-business: Sewing                 | 1,50,000/-           |
| 27.       | Kokare Ashwini Haribhau       | Placement                          | Self-Coaching classes                 | 2,50,000/-           |
| 28.       | Dalvi Arati Ashok             | Placement                          | Self-Coaching classes                 | 1,00,000/-           |
| 29.       | Kale Apeksha Jalindar         | Placement                          | Self-business: Agriculture            | 3,00,000/-           |
| 30.       | Kolape Priyanka Suresh        | Placement                          | Self-business: Beauty Parlour         | 2,00,000/-           |
| 31.       | Kolape Pooja Nagnath          | Placement                          | Self-Coaching Classes in Sangali      | 3,00,000/-           |
| 32.       | Pomane Supriya Balaso         | Placement                          | Self-Coaching Classes in Satara       | 2,50,000/-           |
| 33.       | Pandhare Rutuja Bapurao       | Placement                          | Self-business: Sewing                 | 1,90,000/-           |
| 34.       | Dhaigude Nikita Dilip         | Placement                          | Self-business: Sewing classes         | 2,50,00/-            |
| 35.       | Ghadage Rohit Balu            | Placement                          | Buisness: Zerox centre in<br>Baramati | 4,00,000/-           |
| 36.       | Adat Dipali Shankar           | Placement                          | Self-business: Sewing                 | 1,90,000/-           |
| 37.       | Gadave Pranali Ramchandra     | Placement                          | Self-business: Beauty Parlour         | 2,00,000/-           |
| 38.       | Gawali priyanka Hanumant      | Placement                          | Secondary School,<br>Mhasobachiwadi   | 1,10,000             |
| 39.       | Bandgar Pratima Balaso        | Progression                        | B.Ed                                  | B.Ed                 |
| 40.       | Salunke Snehal Navanth        | Progression                        | Home Study MPSC                       | MPSC                 |
| 41.       | Ghadge Srushti Shankar        | Progression                        | Home Study MPSC                       | MPSC                 |
| 42.       | Gujar Shubhangi Bhagwan       | Progression                        | Home Study SET                        | SET                  |
| 43.       | Kendre Ganesh Shrihari        | Progression                        | Home Study- MPSC                      | MPSC                 |
| 44.       | Sartale Ankita Ashok          | Progression                        | Home Study-TET                        | TET Exam Preparation |
| 45.       | Kutwal Harshada Satish        | Progression                        | SET,NET Study                         | SET,NET              |
| 46.       | Vedpathak Sonali Sunil        | Progression                        | SET,NET Study                         | SET,NET              |
| 47.       | Jadhav Meghana Bapu           | Progression                        | Home Study-SET/NET                    | SET/NET              |
| 48.       | Kakade Sushmita Vijay         | Progression                        | Home study set,net                    | SET,NET              |
| 49.       | Shaikh Swalik Akbar           | Progression                        | Competitive Exams                     | MPSC                 |