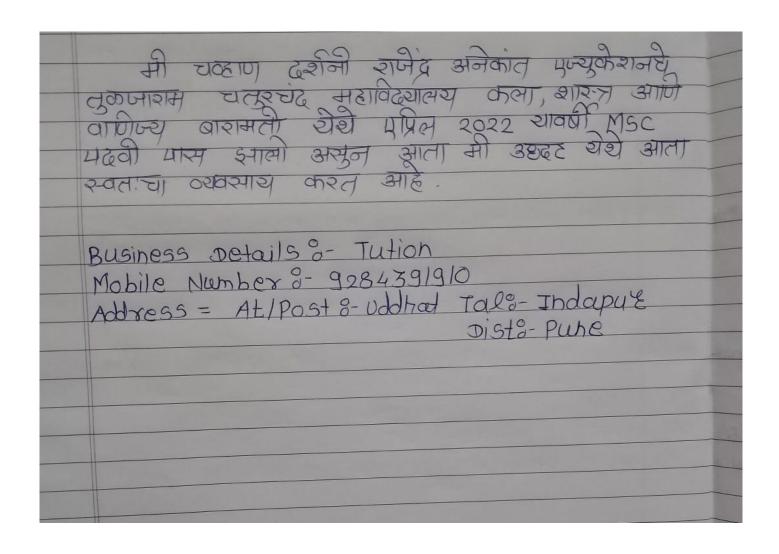

| Sr.<br>No | Student Name             | Placement/P<br>rogression<br>to HE | Name of the Employer/ HE Institution | Pay Package/ Program |
|-----------|--------------------------|------------------------------------|--------------------------------------|----------------------|
| 3.        | Jadhav Gayatri Dattatray | Placement                          | Coaching Classes (Self)              | 2,00,000/-           |

मा, जाद्यव जायनी व्लात्रय एज्युकेशनरे नुळनाशम स्तुरसे महाविद्यालय कला, शास्त्र स्माण बार्गिन्य, बारामनी येथे 2021-22 यावर्जी B.Sc पदवी पास झाले मी, तांदूळवाडी वेस, बारामती येथे साता स्वतः ना व्यवसाय करत Business Details - कोन्धिंग कलास्त्रेस Mob. No - 3359509130 पता - तांदुलवाडी वस, बारामती. G.D. Jadhav. Jadhar Gayatri Dattatray Studied in Anekant Education's Societies Tuligram Chaturchand College of Art, Science 4 Commerce, Baramati passed out in 2021 12022 with B.Sc Graduation. Now I am doing own Business Business Details - Coaching class Mob. NO - 9359509130 Addres - Tandulwadi ves. Baramat Student Signature G.D Jadhav