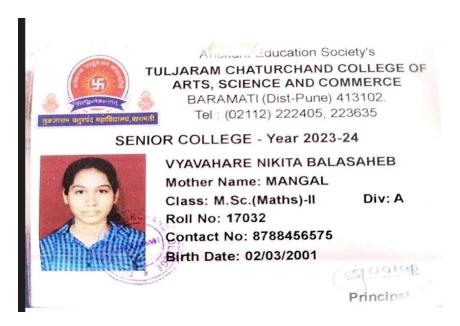

| Sr.<br>No | Student Name               | Placement/P<br>rogression<br>to HE | Name of the Employer/ HE Institution | Pay Package/ Program |
|-----------|----------------------------|------------------------------------|--------------------------------------|----------------------|
| 8.        | Vyavahare Nikita Balasaheb | Progression                        | T. C. College, Baramati              | M.Sc. in Mathematics |