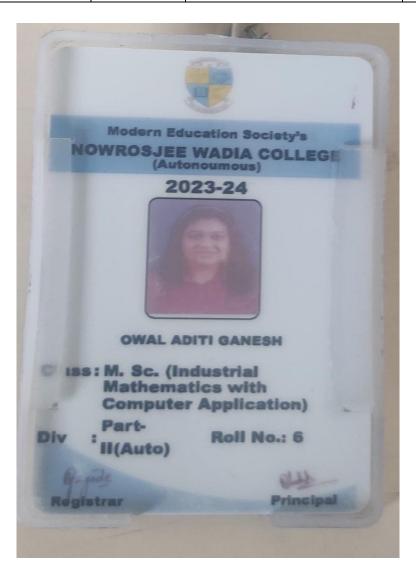

| Sr.<br>No | Student Name      | Placement/P<br>rogression<br>to HE | Name of the Employer/ HE Institution | Pay Package/ Program |
|-----------|-------------------|------------------------------------|--------------------------------------|----------------------|
| 11.       | Owal Aditi Ganesh | Progression                        | Nowrosjee Wadia College, Pune        | M.Sc. (IMCA)         |