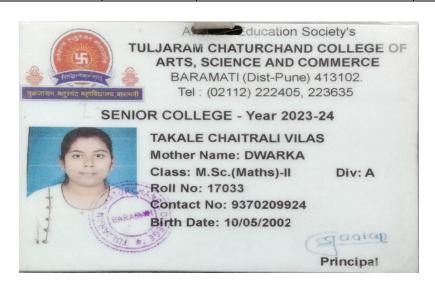

| Sr.<br>No | Student Name           | Placement/P<br>rogression<br>to HE | Name of the Employer/ HE Institution | Pay Package/ Program |
|-----------|------------------------|------------------------------------|--------------------------------------|----------------------|
| 6.        | Takale Chaitrali Vilas | Progression                        | T. C. College, Baramati              | M.Sc. in Mathematics |