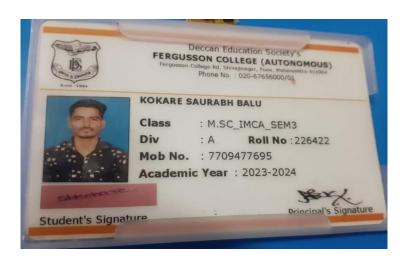

| Sr.<br>No | Student Name        | Placement/P<br>rogression<br>to HE | Name of the Employer/ HE Institution | Pay Package/ Program |
|-----------|---------------------|------------------------------------|--------------------------------------|----------------------|
| 14.       | Kokare Saurabh Balu | Progression                        | Fergusson College, Pune              | M.Sc. (IMCA)         |