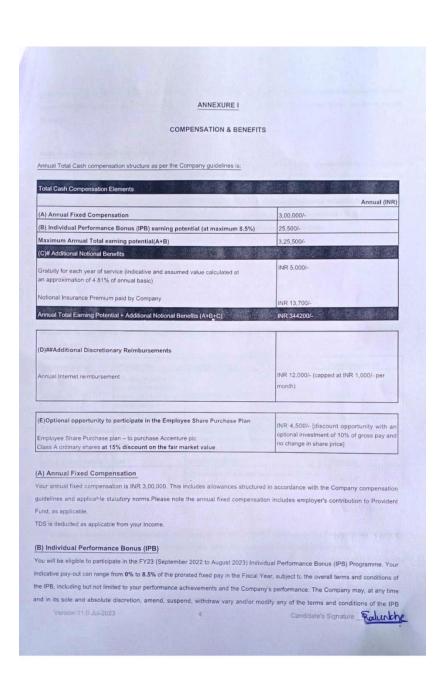

| Sr.<br>No | Student Name        | Placement/P<br>rogression<br>to HE | Name of the Employer/ HE Institution | Pay Package/ Program |
|-----------|---------------------|------------------------------------|--------------------------------------|----------------------|
| 14.       | Kokare Saurabh Balu | Progression                        | Fergusson College, Pune              | M.Sc. (IMCA)         |