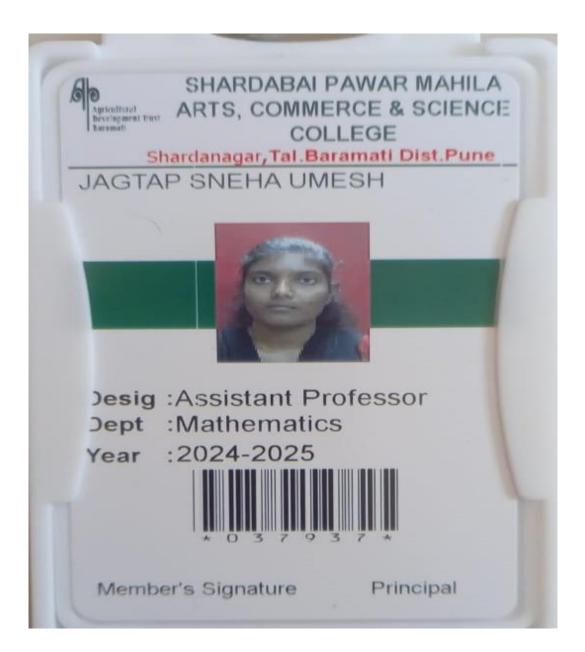

| Sr.<br>No | Student Name       | Placement/<br>Progression<br>to HE | Name of the Employer/ HE Institution     | Pay Package/<br>Program |
|-----------|--------------------|------------------------------------|------------------------------------------|-------------------------|
| 7.        | Jagtap Sneha Umesh | Placement                          | Shadabai Pawar Mahavidyalay,<br>Baramati | 1,80,000/-              |