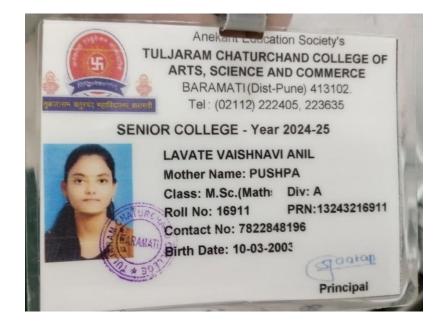

### **Students Placement/Progression to Higher Education (HE) Details**

Academic Year: 2023-2024

**B.Sc.** Mathematics

| Sr.<br>No | Student Name          | Placement/P<br>rogression<br>to HE | Name of the Employer/ HE<br>Institution | Pay Package/ Program             |
|-----------|-----------------------|------------------------------------|-----------------------------------------|----------------------------------|
| 1.        | Shaikh Raisa Suber    | Placement                          | Bal Vidyalaya, Khatgaon                 | 1,20,000/                        |
| 2.        | Lavate Vaishnavi Anil | Progression                        | T. C. College, Baramati                 | M.Sc. in Mathematics             |
| 3.        | Nanware Rohit Dagadu  | Progression                        | SPPU, Pune                              | M.Sc. in Atmospheric<br>Sciences |
| 4.        | Jadhav Pranali Sunil  | Progression                        | Home Study-MPSC                         | MPSC                             |

 $\bigcirc$ 

0

| Sr.<br>No | Student Name          | Placement/P<br>rogression<br>to HE | Name of the Employer/ HE<br>Institution | Pay Package/ Program |
|-----------|-----------------------|------------------------------------|-----------------------------------------|----------------------|
| 2.        | Lavate Vaishnavi Anil | Progression                        | T. C. College, Baramati                 | M.Sc. in Mathematics |