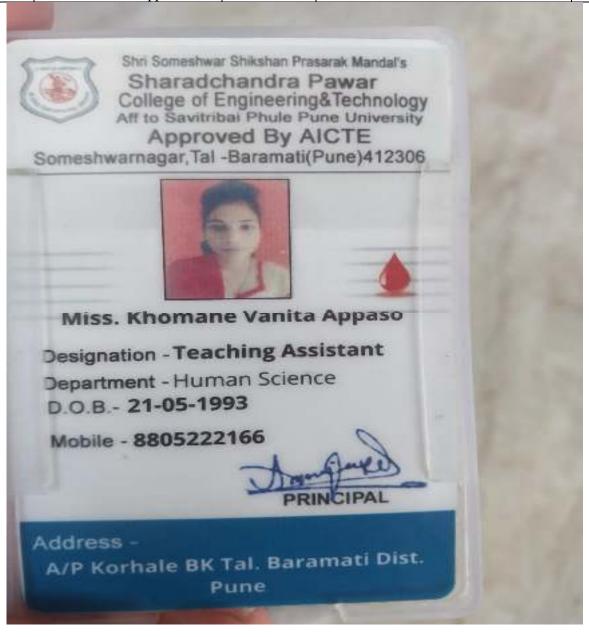

## M.Sc. Mathematics

| Sr.<br>No | Student Name              | Placement/P rogression to HE | Name of the Employer/ HE Institution                        | Pay Package/ Program |
|-----------|---------------------------|------------------------------|-------------------------------------------------------------|----------------------|
| 1.        | MarkaleSharwariDattatray  | Placement                    | T. C. College, Baramati                                     | 1,80,000             |
| 2.        | PawarVrushaliRaju         | Placement                    | VidyaPratishthan Dr. Cyrus<br>Poonawalla School             | 168000/-             |
| 3.        | BhapkarPratimaBalu        | Placement                    | JSPM College, Pune                                          | 7,57,000             |
| 4.        | Babar Nikita Keshav       | Placement                    | ShadabaiPawarMahavidyalay,<br>Baramati                      | 1,80,000             |
| 5.        | SapkalSanyogitaDattatraya | Placement                    | T. C. College, Baramati                                     | 1,80,000             |
| 6.        | KutwalKomalKundalik       | Placement                    | Testing Specialist                                          | 180000               |
| 7.        | ShindePratiksha Vijay     | Placement                    | SomeshwarVidyalaya,<br>Someshwarnagar                       | 1,80,000             |
| 8.        | KhomaneVanitaAppaso       | Placement                    | Engineering College, Somesh.                                | 1,80,000             |
| 9.        | PhadtareShwetaAppasaheb   | Placement                    | Dr. SudhakarraoJadhavar Arts Comm and Science college, Pune | 3,00,000             |
| 10.       | DhankeSurajLaxman         | Placement                    | Bhuseva Farmer Company, Pune                                | 3,50,000             |
| 11.       | GhonganeVaibhavRajendra   | Placement                    | VidhyaPratishthan New<br>BalVikasMandir,Pimpli              | 216000               |
| 12.       | AtoleReshmaBalaso         | Placement                    | SarswatiVidyalaya, Ravangaon                                | 1,80,000             |
| 13.       | KagadeAbhijeet Bharat     | Placement                    | English mediumSchool                                        | 1,80,000             |
| 14.       | NagarwalaSakinaShakir     | Placement                    | Self Emplo.: Coaching Classes,<br>Baramati                  | 180000               |
| 15.       | NanavareKomalRajendra     | Placement                    | Coaching Classes                                            | 2,50,000/-           |