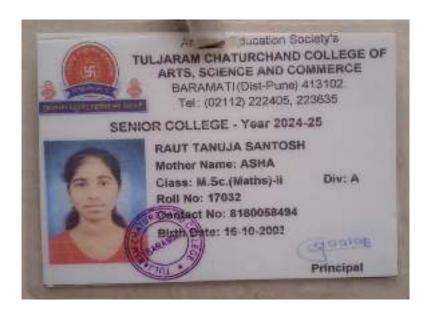

| Sr.<br>No | Student Name      | Placement/P<br>rogression<br>to HE | Name of the Employer/ HE Institution | Pay Package/ Program |
|-----------|-------------------|------------------------------------|--------------------------------------|----------------------|
| 3.        | RautTanujaSantosh | Progression                        | T. C. College, Baramati              | M.Sc. in Mathematics |