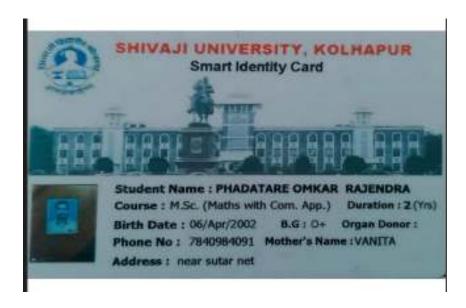

| Sr.<br>No | Student Name           | Placement/P<br>rogression<br>to HE | Name of the Employer/ HE Institution | Pay Package/ Program       |
|-----------|------------------------|------------------------------------|--------------------------------------|----------------------------|
| 11.       | PhadatareOmkarRajendra | Progression                        | Shivaji University                   | M.Sc. Maths with Com. App. |