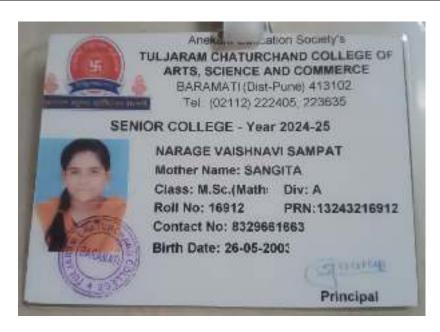

| Sr.<br>No | Student Name          | Placement/P<br>rogression<br>to HE | Name of the Employer/ HE Institution | Pay Package/ Program |
|-----------|-----------------------|------------------------------------|--------------------------------------|----------------------|
| 5.        | NarageVaishnaviSampat | Progression                        | T. C. College, Baramati              | M.Sc. in Mathematics |