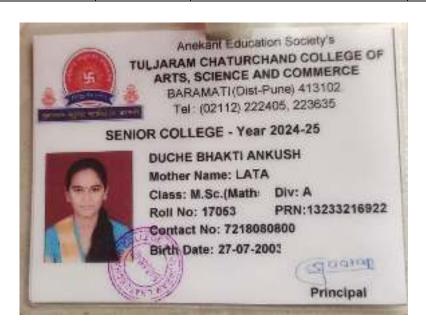

| Sr.<br>No | Student Name        | Placement/P<br>rogression<br>to HE | Name of the Employer/ HE Institution | Pay Package/ Program |
|-----------|---------------------|------------------------------------|--------------------------------------|----------------------|
| 7.        | Duche Bhakti Ankush | Progression                        | T. C. College, Baramati              | M.Sc. in Mathematics |