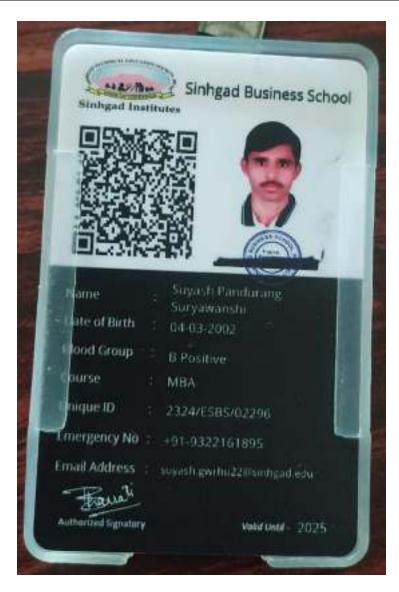

| Sr.<br>No | Student Name               | Placement/P<br>rogression<br>to HE | Name of the Employer/ HE Institution | Pay Package/ Program |
|-----------|----------------------------|------------------------------------|--------------------------------------|----------------------|
| 9.        | SuryawanshiSuyashPandurang | Progression                        | Sinhagad Business School, Pune       | M.B.A.               |