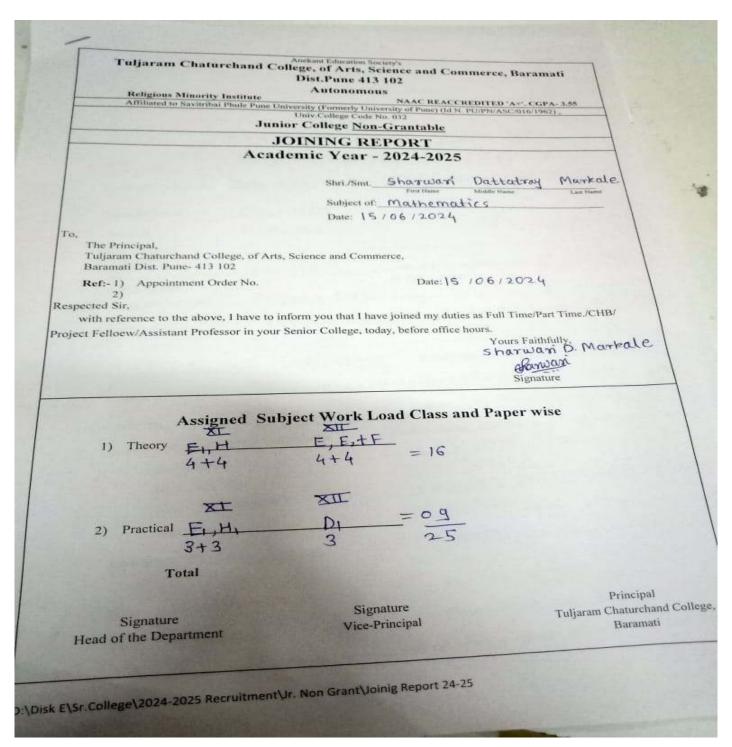

| Sr.<br>No | Student Name             | Placement/P<br>rogression<br>to HE | Name of the Employer/ HE Institution | Pay Package/ Program |
|-----------|--------------------------|------------------------------------|--------------------------------------|----------------------|
| 1.        | MarkaleSharwariDattatray | Placement                          | T.C.collegeBaramati                  | 1,80,000             |