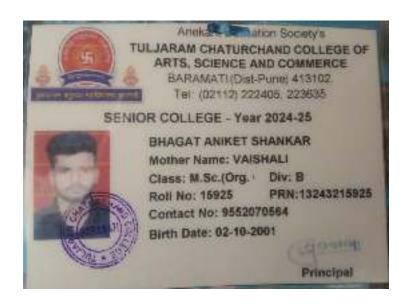

| Sr.<br>No | Student Name         | Placement/P<br>rogression<br>to HE | Name of the Employer/ HE Institution | Pay Package/ Program |
|-----------|----------------------|------------------------------------|--------------------------------------|----------------------|
| 6.        | BhagatAniket Shankar | Progression                        | T. C. College, Baramati              | M.Sc. in Chemistry   |