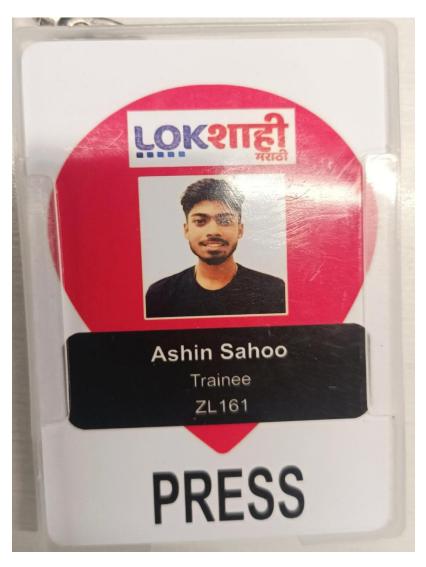

| Sr. No | Student Name     | Placement/Prog<br>ression to HE | Name of the Employer/ HE Institution | Pay Package/ Program    |
|--------|------------------|---------------------------------|--------------------------------------|-------------------------|
| 3.     |                  |                                 | Lokshahi News Channel, Mumbai,       |                         |
|        | Sahoo Ashin Ajay | placement                       | 7021362407                           | Rs. 3,00,000 Per Annual |