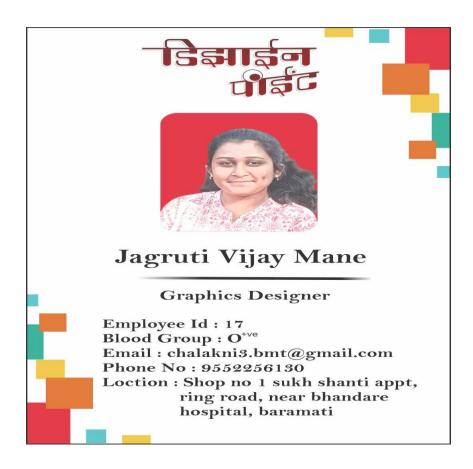

### **M.VOC Media Studies**

| Sr. No | Student Name             | Placement/Prog<br>ression to HE | Name of the Employer/ HE Institution | Pay Package/ Program     |
|--------|--------------------------|---------------------------------|--------------------------------------|--------------------------|
| 1.     |                          |                                 | Lokhit News Portal, Khadaki Tel –    |                          |
|        | More Tushar Sudam        | Placement                       | Daund                                | Rs. 2,40,00 Per Annual   |
| 2.     | Jagtap Sakshi Balaso     | Placement                       | Freelancer, Baramati                 | Rs. 3,00,000 Per Annual  |
| 3.     |                          |                                 | Enrich Media & Publication Pvt       |                          |
|        | Hinge Nisha Dayanand     | Placement                       | Ltd, Pune, 09074353535               | Rs. 3,00,000 Per Annual  |
| 4.     |                          |                                 | TV9 Marathi, Mumbai, 022 4244        |                          |
|        | Kate Shrinath Ramchandra | Placement                       | 2700                                 | Rs. 3,60,000 Per Annual  |
| 5.     |                          |                                 | News 24 Sahyadri, Nagar, 0241-       |                          |
| 3.     | Gaikwad Priyanka Laxman  | placement                       | 2341761 or 94 22 22 17 61            | Rs. 3,00,000 Per Annual  |
| 6.     |                          |                                 | Design Point, Baramati,              |                          |
| 0.     | Mane Jagruti Vijay       | placement                       | 9923206928                           | Rs. 20,000 Per Month     |
| 7.     |                          |                                 | Varahe Analytics Private Limited ,   |                          |
| ,.     | Gaikwad Priyanka Laxman  | placement                       | Pune                                 | Rs. 4,20,000 Per Annual  |
| 8.     |                          |                                 |                                      |                          |
|        | Thorat Shital Sharad     | placement                       | Mi-e-Shetkari , Work from Home       | Rs. 3,00,000 Per Annual  |
| 9.     |                          |                                 |                                      |                          |
|        | Jagtap Kiran Kisan       | Placement                       | Rayat Shikshan Sanstha, Satara       | Rs. 1,80, 000 Per Annual |