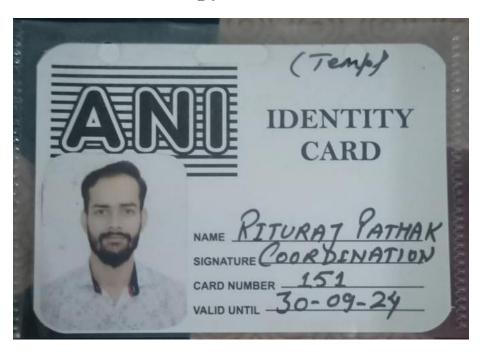

| Sr. No | Student Name           | Placement/Prog<br>ression to HE | Name of the Employer/ HE Institution | Pay Package/ Program    |
|--------|------------------------|---------------------------------|--------------------------------------|-------------------------|
| 1.     | Pathak Rituraj Krishna | placement                       | ANI, New Delhi, +91-11-26703000      | Rs. 3,60,000 Per Annual |