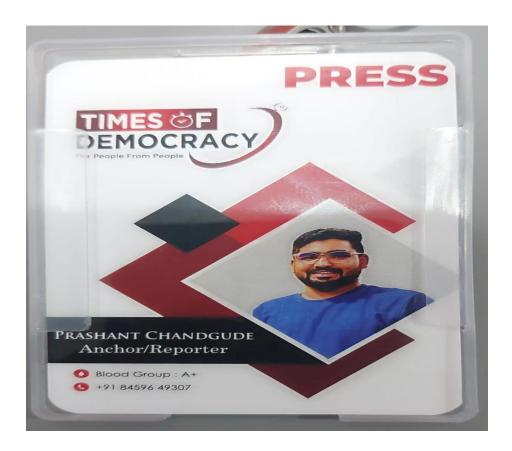

#### Varahe Analytics Private Limited

red Office: First Floor, No. FF 869, Salmas S.V.P. Arcade, Door No. 118/19, N.S.K. Salai, Arcot Road, Kodambakkam, Chennal Chennal City Corporation Tamil Nad

| Sr. No | Student Name                 | Placement/Prog<br>ression to HE | Name of the Employer/ HE Institution | Pay Package/ Program    |
|--------|------------------------------|---------------------------------|--------------------------------------|-------------------------|
| 5.     | Chandgude Prashant Dattatrya | placement                       | TOD Marathi, Pune                    | Rs. 3,00,000 Per Annual |