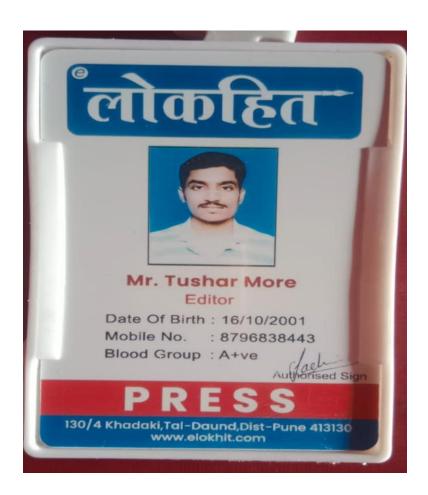

| S | r. No | Student Name      | Placement/Prog<br>ression to HE | Name of the Employer/ HE Institution | Pay Package/ Program   |
|---|-------|-------------------|---------------------------------|--------------------------------------|------------------------|
|   | 1.    |                   |                                 | Lokhit News Portal, Khadaki Tel –    |                        |
|   |       | More Tushar Sudam | Placement                       | Daund                                | Rs. 2,40,00 Per Annual |