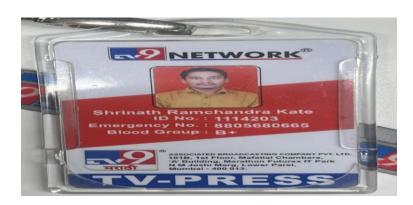

### **M.VOC Media Studies**

| Sr. No | Student Name             | Placement/Prog<br>ression to HE | Name of the Employer/ HE Institution | Pay Package/ Program     |
|--------|--------------------------|---------------------------------|--------------------------------------|--------------------------|
| 1.     |                          |                                 | Lokhit News Portal, Khadaki Tel –    |                          |
|        | More Tushar Sudam        | Placement                       | Daund                                | Rs. 2,40,00 Per Annual   |
| 2.     | Jagtap Sakshi Balaso     | Placement                       | Freelancer, Baramati                 | Rs. 3,00,000 Per Annual  |
| 3.     |                          |                                 | Enrich Media & Publication Pvt       |                          |
|        | Hinge Nisha Dayanand     | Placement                       | Ltd, Pune, 09074353535               | Rs. 3,00,000 Per Annual  |
| 4.     |                          |                                 | TV9 Marathi, Mumbai, 022 4244        |                          |
|        | Kate Shrinath Ramchandra | Placement                       | 2700                                 | Rs. 3,60,000 Per Annual  |
| 5.     |                          |                                 | News 24 Sahyadri, Nagar, 0241-       |                          |
| 3.     | Gaikwad Priyanka Laxman  | placement                       | 2341761 or 94 22 22 17 61            | Rs. 3,00,000 Per Annual  |
| 6.     |                          |                                 | Design Point, Baramati,              |                          |
| 0.     | Mane Jagruti Vijay       | placement                       | 9923206928                           | Rs. 20,000 Per Month     |
| 7.     |                          |                                 | Varahe Analytics Private Limited ,   |                          |
| ,.     | Gaikwad Priyanka Laxman  | placement                       | Pune                                 | Rs. 4,20,000 Per Annual  |
| 8.     |                          |                                 |                                      |                          |
|        | Thorat Shital Sharad     | placement                       | Mi-e-Shetkari , Work from Home       | Rs. 3,00,000 Per Annual  |
| 9.     |                          |                                 |                                      |                          |
|        | Jagtap Kiran Kisan       | Placement                       | Rayat Shikshan Sanstha, Satara       | Rs. 1,80, 000 Per Annual |