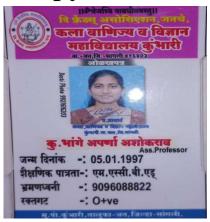

## **Copy of Proof**

| Sr.<br>No | Student Name         | Placement/ Progression to HE | Name of the Employer/ HE Institution       | Pay Package/<br>Program |
|-----------|----------------------|------------------------------|--------------------------------------------|-------------------------|
| 6         | BhangeAparnaAshokrao | Placement                    | New English Science and Junior College Jat | 200000                  |