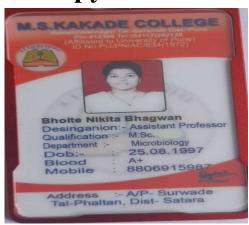

| Sr.<br>No | Student Name          | Placement/ Progression to HE | Name of the Employer/ HE Institution | Pay Package/<br>Program |
|-----------|-----------------------|------------------------------|--------------------------------------|-------------------------|
| 5         | Bhoite Nikita Bhagwan | Placement                    | M.S.Kakade College                   | 200000                  |