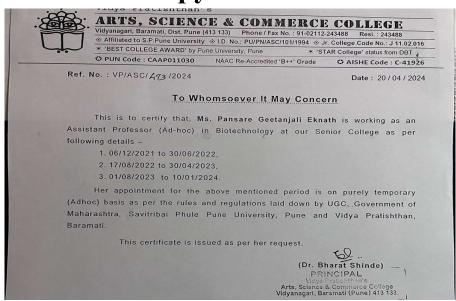

#### To Whomsoever It May Concern

This is to certify that, Ms. Dhapate Puja Mahadeo is working as an Assistant Professor (Ad-hoc) in Biotechnology at our Senior College as per following details-

1. 09/12/2021 to 30/06/2022.

2. 17/08/2022 to till date / end of academic year 2022-23.

Her appointment for the above mentioned period is on purely temporary (Ad-hoc) basis as per the rules and regulations laid down by UGC, Government of Maharashtra, Savitribai Phule Pune University, Pune and Vidya Pratishthan, Baramati.

This certificate is issued as per her demand.

(Dr. Bharat Shinde) Arto, Schrie, L. C. Americe College Vidyanagan, Baramati (Pune) 413-133

| Sr.<br>No | Student Name             | Placement/ Progression to HE | Name of the Employer/ HE Institution                         | Pay Package/<br>Program |
|-----------|--------------------------|------------------------------|--------------------------------------------------------------|-------------------------|
| 14        | Pansare GeetanjaliEknath | Placement                    | Vidya Pratishthan Arts, Science<br>Commerce College Baramati | 200000                  |