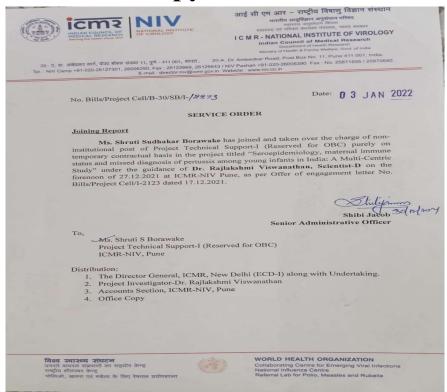

| Sr.<br>No | Student Name           | Placement/ Progression to HE | Name of the Employer/ HE Institution | Pay Package/<br>Program |
|-----------|------------------------|------------------------------|--------------------------------------|-------------------------|
| 7         | BorawakeShrutiSudhakar | Placement                    | National Institute of Virology Pune  | 250000                  |