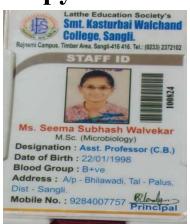

| Sr.<br>No | Student Name         | Placement/ Progression to HE | Name of the Employer/ HE Institution | Pay Package/<br>Program |
|-----------|----------------------|------------------------------|--------------------------------------|-------------------------|
| 15        | WalvekarSeemaSubhash | Placement                    | KWC college of Sangali               | 200000                  |