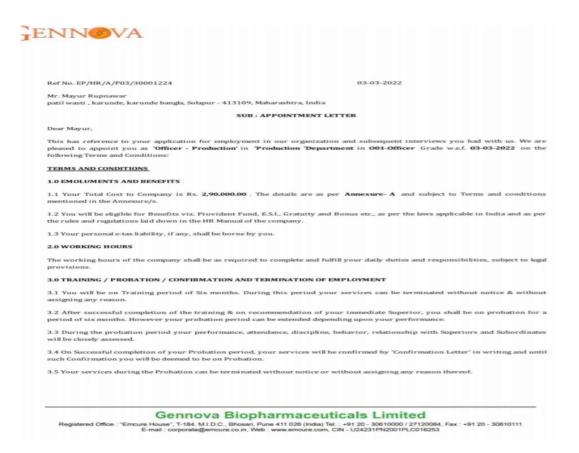

| Sr.<br>No | Student Name       | Placement/ Progression to HE | Name of the Employer/ HE Institution | Pay Package/<br>Program |
|-----------|--------------------|------------------------------|--------------------------------------|-------------------------|
| 11        | RupnawarMayurDilip | Placement                    | Gennova                              | 300000                  |