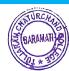

| Sr. No | Student Name    | Placement Progressio n to HE | Name of the Employer HE Institution | Pay Package<br>Program |
|--------|-----------------|------------------------------|-------------------------------------|------------------------|
|        | Jagadale Sanket | Placement                    | Serum Institute Pune                | 300000 -               |
| 1.     | Bapurao         |                              |                                     |                        |