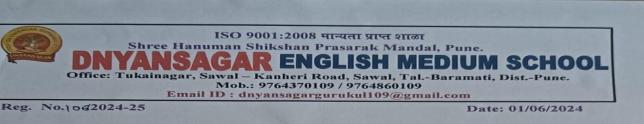

| Sr.<br>No | Student Name   | Placement/ Progressio n To HE | Name Of The Employer/ HE Institution | Pay Package/ Program |
|-----------|----------------|-------------------------------|--------------------------------------|----------------------|
| 0         | GHORPADE       | Dlagamant                     | Dynasagar Sahool Sawal               | 200000/-             |
| 9         | SHRADDHA SUNIL | Placement                     | Dynasagar School Sawal               | 20000/-              |

#### APPOINTMENT LETTER

NAME : MISS. SHRADDHA SUNIL GHORPADE

QUALI. :M.SC (MICROBIOLOGY)

DESIG. : ASST. TEACHER

I am pleased to inform you about you selection and your job confirmation for the post of **ASST. TEACHER** at Dnyansagar English Medium School, Sawal with effect from 01 Jun, 2024 All the terms and conditions with other benefits mentioned on the attached employment agreement form.