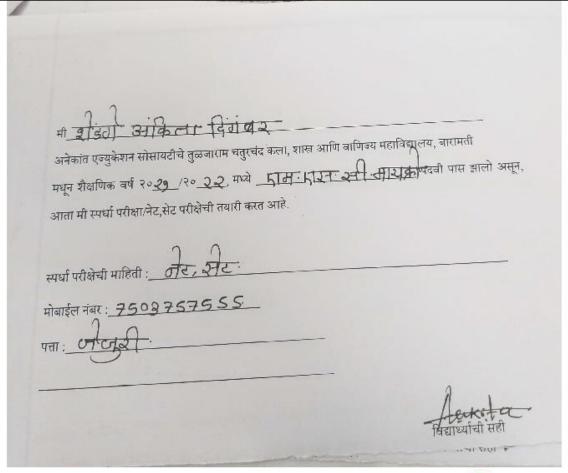

PRÍNCIPAL DNYANSAGAR ENGLISH MEDIUM SCHOOL U-DISE NO. 27250210304

| Sr.<br>No | Student Name                | Placement/ Progressio n To HE | Name Of The Employer/ HE Institution | Pay Package/<br>Program |
|-----------|-----------------------------|-------------------------------|--------------------------------------|-------------------------|
| 30        | SHENDAGE ANKITA<br>DIGAMBER |                               | Preparation Of Competative Exam      |                         |