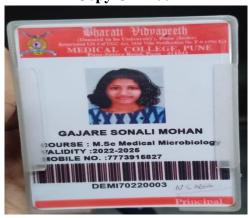

Roll No: 16850 Contact : 8630719100 Birth Date : 30/06/2002

| Sr.<br>No | Student Name       | Placement/ Progressio n To HE | Name Of The Employer/ HE Institution | Pay Package/ Program |
|-----------|--------------------|-------------------------------|--------------------------------------|----------------------|
| 20        | Gajaresonali Mohan | Progression                   | Bhartividyapeeth,Pune                | M.Sc                 |