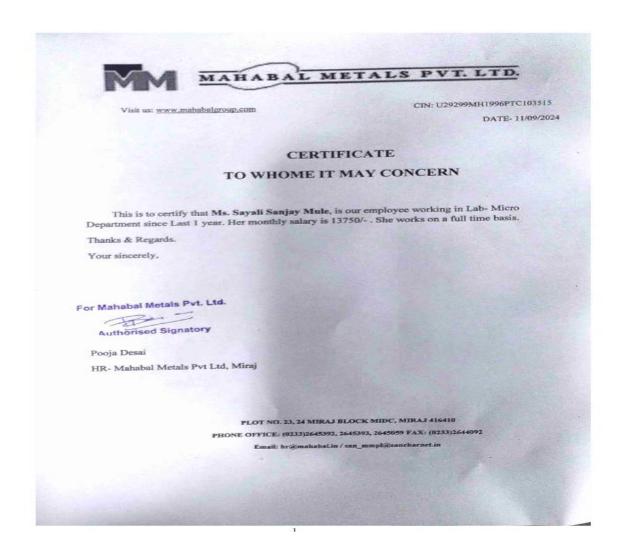

| Sr.<br>No | Student Name       | Placement/ Progressio n To HE | Name Of The Employer/ HE Institution | Pay Package/<br>Program |
|-----------|--------------------|-------------------------------|--------------------------------------|-------------------------|
| 7         | MULE SAYALI SANJAY | Placement                     | Mahabali Metal Miraj                 | 250000/-                |