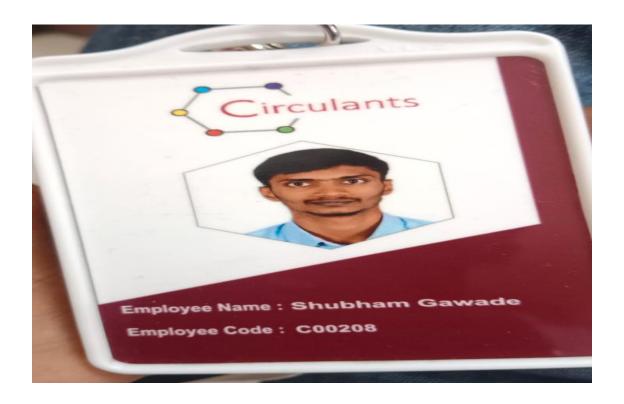

| Sr.<br>No | Student Name   | Placement/ Progressio n To HE | Name Of The Employer/ HE Institution | Pay Package/<br>Program |
|-----------|----------------|-------------------------------|--------------------------------------|-------------------------|
|           | GAWADE SHUBHAM |                               |                                      | 300000/-                |
| 4         | SHIVAJI        | Placement                     | Circulant –Sotware Pune              |                         |