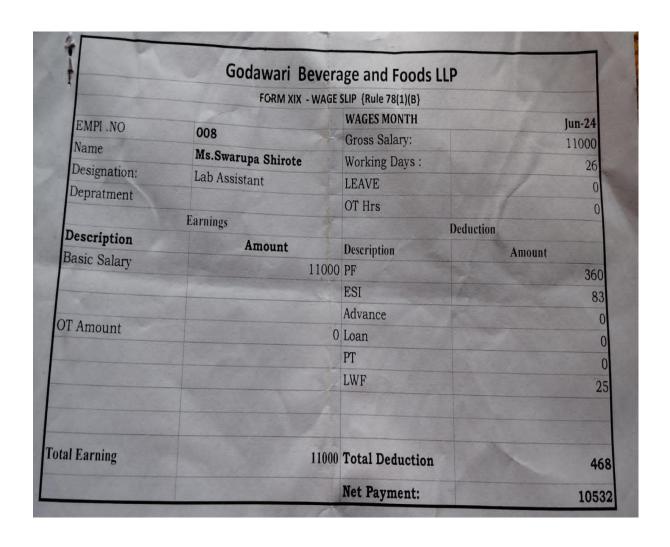

| Sr.<br>No | Student Name              | Placement/ Progressio n To HE | Name Of The Employer/ HE Institution | Pay Package/<br>Program |
|-----------|---------------------------|-------------------------------|--------------------------------------|-------------------------|
| 18        | SHIROTE SWARUPA<br>SANJAY | Placement                     | Godavaribeverages Andfoodpvt<br>Ltd  | 120000/-                |