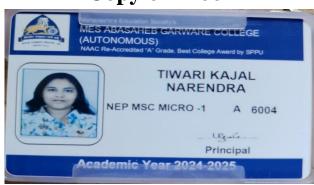

Roll No: 16404 Contact : 8668828023

Birth Date : 21/09/2003

BARAMATI 413 102

| Sr. No | Student Name          | Placement/ Progressio n to HE | Name of the Employer/ HE Institution | Pay Package/ Program |  |
|--------|-----------------------|-------------------------------|--------------------------------------|----------------------|--|
| 2.     | Tiwari Kajal Narendra | Progression                   | Garaware College Pune                | M.Sc.                |  |