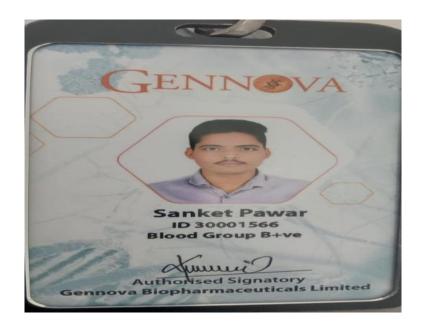

| Sr. No | Student Name          | Placement/ Progressio n to HE | Name of the Employer/ HE Institution | Pay Package/ Program |
|--------|-----------------------|-------------------------------|--------------------------------------|----------------------|
| 5.     | Chopade Chetan Ramesh | Placement                     | Gennova Biotech pune                 | 30000/-              |

| Sr. No | Student Name        | Placement/ Progressio n to HE | Name of the Employer/ HE Institution | Pay Package/ Program |
|--------|---------------------|-------------------------------|--------------------------------------|----------------------|
| 6.     | Pawar Sanket Babaso | Placement                     | Gennova Biotech pune                 | 240000/-             |