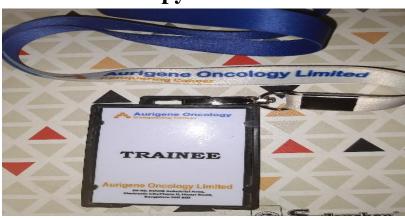

| Sr. No | Student Name           | Placement/ Progressio n to HE | Name of the Employer/ HE Institution | Pay Package/ Program |
|--------|------------------------|-------------------------------|--------------------------------------|----------------------|
| 2.     | Bhujbal Sourabh Sanjay | Placement                     | Aurigene of Oncology<br>,Banglore    | 300000/-             |