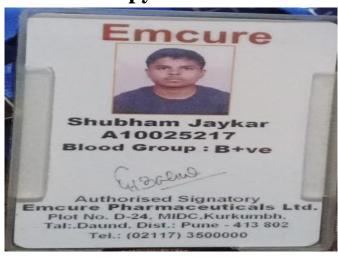

| Sr. No | Student Name           | Placement/ Progressio n to HE | Name of the Employer/ HE Institution | Pay Package/ Program |
|--------|------------------------|-------------------------------|--------------------------------------|----------------------|
| 1.     | Jaykar Shubham Haridas | Placement                     | Emcure Pharmaceuticals ltd.          | 300000/-             |