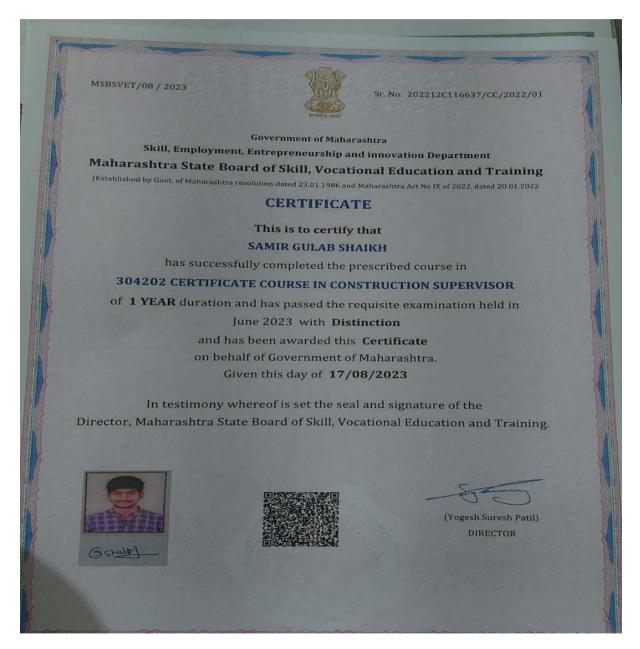

# **Copy of Proof**

| Sr.<br>No | Student Name       | Placement/<br>Progressio<br>n to HE | Name of the Employer/ HE Institution  | Pay Package/ Program |
|-----------|--------------------|-------------------------------------|---------------------------------------|----------------------|
| 2.        | SHAIKH SAMIR GULAB | Progression                         | Own Business- Construction Supervisor | 6,00000              |