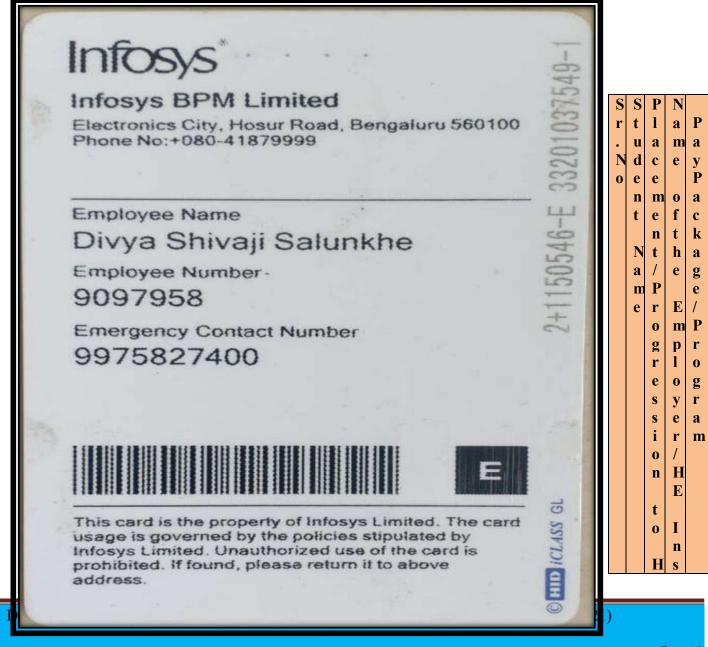

#### **BSC Physics**

| Sr. | Student Name              | Placement/ Name of the |                             | Pay        |
|-----|---------------------------|------------------------|-----------------------------|------------|
| No  |                           | Progression to         | Employer/ HE                | Package/Pr |
|     |                           | HE                     | Institution                 | ogram      |
| 1.  | Jadhav Sumit Nathaba      | Placement              | Unico Housing Finance       | 1,80,000/- |
| 2.  | Kharat Sonali Sayaji      | Placement              | Envision VFX Private        | 60,000/-   |
|     |                           |                        | Ltd                         |            |
| 3.  | Kumbhar Krushna Santosh   | Placement              | Aditya Interrnational       | 1,80,000   |
|     |                           |                        | School & Jr. College        |            |
| 4.  | Salunkhe Divya Shivaji    | Placement              | Infosys BPM Ltd             | 2,20,000/- |
| 5.  | Tanpure Pranita Santosh   | Placement              | V.P. College, Indapur       | 1,65,000/- |
| 6.  | Dagade Gaurav Yashwant    | Placement              | TCS                         | 2,20,000/- |
| 7.  | Kondalakar Aniket Balu    | Placement              | Self Employment-            | 1,50,000/- |
|     |                           |                        | Transportation              |            |
| 8.  | Mahanvar Bhauso Laxman    | Placement              | Self Employment-            | 1,50,000/- |
|     |                           |                        | Transport                   |            |
| 9.  | Gire Rohini Vitthal       | Placement              | Self Employment-            | 1,20,000/- |
|     |                           |                        | Home Tuition                |            |
| 10. | Pansare Dattatray Ramesh  | Placement              | Self Employment             | 1,20,000/- |
|     |                           |                        | Home Tuition                |            |
| 11. | Pote Komal Santosh        | Placement              | Self Employment-            | 80,000/-   |
|     |                           |                        | Home Tuition                |            |
| 12. | Sawant Prajakta Vasant    | Placement              | Self Employment-            | 70,000/-   |
|     |                           |                        | Home Tuition                |            |
| 13. | Sawant Sonali Dilip       | Placement              | 1 2                         |            |
|     |                           |                        | Home Tuition                |            |
| 14. | Waghmare Pratiksha Ramesh | Placement              | Self Employment-            | 65,000/-   |
|     |                           |                        | Home Tuition                |            |
| 15. | Rakate Supriya Ankush     | Progression            | T.C. College, Baramati M.Sc |            |
| 16. | Shinde Pratik Kishor      | Progression            | B.N.Sarda Science           | M.Sc       |
|     |                           |                        | College, Sangamner          |            |
| 17. | Wanave Madhuri Rayachand  | Progression            | Subhashanna Kul             | B.Ed       |
|     |                           |                        | College Of Education,       |            |
|     |                           |                        | Patas                       |            |
| 18. | Bhambure Sayali Santosh   | Progression            | V.P. College, Baramati      | B.Ed       |

| Sr. | Student Name           | Placement/     | Name of the     | Pay         |
|-----|------------------------|----------------|-----------------|-------------|
| No  |                        | Progression to | Employer/ HE    | Package/Pro |
|     |                        | HE             | Institution     | gram        |
| 4   | Salunkhe Divya Shivaji | Placement      | Infosys BPM Ltd | 2,20,000/-  |