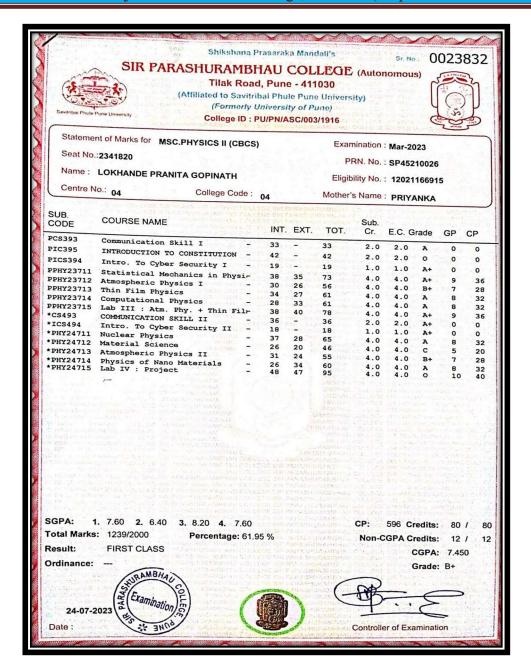

| Sr.No | Student Name                 | Placement/<br>Progression to<br>HE | Name of the<br>Employer/ HE<br>Institution | Pay<br>Package/Prog<br>ram |
|-------|------------------------------|------------------------------------|--------------------------------------------|----------------------------|
| 23.   | Lokhande Pranita<br>Gopinath | Progression                        | S.P.College, Pune                          | MSC                        |