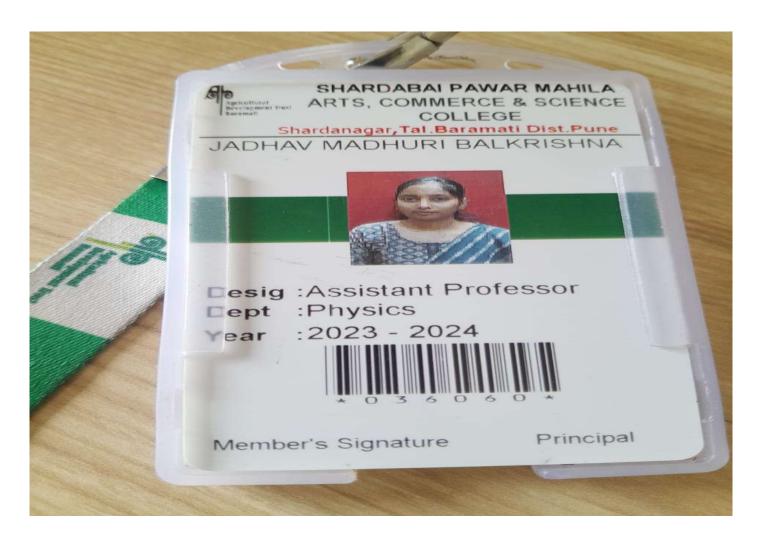

| Sr.<br>No | Student Name                 | Placement/<br>Progression<br>to HE | Name of the Employer/ HE Institution                                          | Pay Package/<br>Program    |
|-----------|------------------------------|------------------------------------|-------------------------------------------------------------------------------|----------------------------|
| 11.       | JADHAV MADHURI<br>BALKRISHNA | Placement                          | Sharadabai Pawar Mahila Arts,Commerce & Science College,Sharadanagar Baramati | Assistant Professor,180000 |