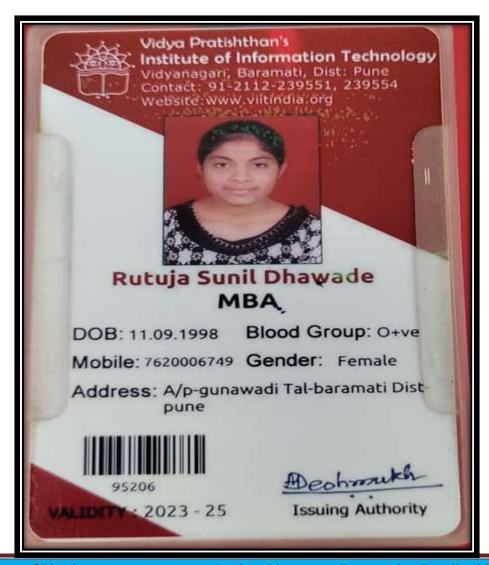

| Sr.No | Student Name            | Placement/<br>Progression to<br>HE | Name of the<br>Employer/ HE<br>Institution | Pay<br>Package/Prog<br>ram |
|-------|-------------------------|------------------------------------|--------------------------------------------|----------------------------|
| 21.   | Dhawade Rutuja<br>Sunil | Progression                        | V.P. College,<br>Baramati                  | MBA                        |