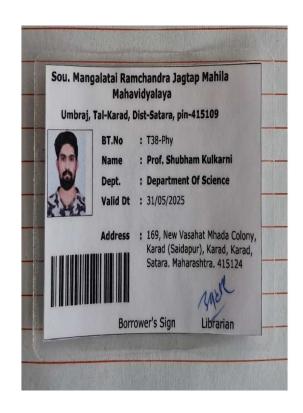

BARAMATI &

|     |                               |             | College,Sharadanagar Baramati                            |                             |
|-----|-------------------------------|-------------|----------------------------------------------------------|-----------------------------|
|     |                               |             | Sharadabai Pawar Mahila                                  | A                           |
| 11. | ATKARE ASHLESHA               | Placement   | Arts,Commerce & Science College,Sharadanagar Baramati    | Assistant Professor, 180000 |
|     | ABASAHEB                      |             | Sharadabai Pawar English Medium                          | Assistant Teacher,          |
| 12. | PAWAR AISHWARYA<br>SANTOSH    | Placement   | School,Baramati                                          | 132000                      |
| 13. | SHINDE AMRUTA<br>GOVARDHAN    | Placement   | Self Employed, Apex Science<br>Academy, Sangola          | Teacher, 300000             |
| 14. | CHAVAN RUTUJA AVINASH         | Placement   | Self Employed, Auditing, Wanewadi<br>Someshwar, Baramati | Auditor, 480000/-           |
| 15. | DESHMUKH APURVA<br>SHRIRAM    | Placement   | Self Employed Classes, Baramati                          | 176000                      |
| 16. | JADHAV YOGITA HARIDAS         | Placement   | Self Employed Classes Home                               | 180000                      |
| 17  | KADAM KALYANI GAJANAN         | Placement   | Self Employed Classes                                    | 220000                      |
| 18  | KULKARNI SWATI<br>MANIKRAO    | Placement   | Self Employed,Pune                                       | 300000                      |
| 19  | NIMBALKAR SNEHAL SANJAY       | Placement   | Self Employed Classes                                    | 180000                      |
| 20  | SATPUTE PALLAVI SUBHASH       | Placement   | Self Employed, Clothe Store Daund                        | 300000-350000               |
| 21  | WAGHMODE SURESH<br>RAMCHANDRA | Placement   | Self Employed, Classes                                   | 240000                      |
| 22  | WANI CHAITANYA<br>BASAWESHWAR | Placement   | Self Employed, Tutions                                   | 300000                      |
| 23  | FARTADE DIPALI AAJINATH       | Placement   | Self Employed, Classes                                   | 240000                      |
| 24  | NIKAM AMRUTA SHIVAJI          | Placement   | Self Employed, Home<br>tution,Someshwar,Baramati         | 200000                      |
| 25  | JADHAV CHAITALI NAMDEV        | Progression | SET/NET Home                                             | SET/NET                     |
| 26  | DUDHAL KOMAL<br>NANASAHEB     | Progression | SET/NET preparation Home                                 | SET/NET                     |
| 27  | Kharade Swapnil Swapnil       | Progression | SET/NET preparation Home                                 | SET/NET                     |
| 28  | NIGADE ARATI BHAGIRATH        | Progression | Home Study –SET NET                                      | SET/NET                     |
| 29  | PANDEY PINKI OMKAR            | Progression | Home Study-SET/NET                                       | SET?NET                     |
| 30  | SALUNKHE NAYAN<br>SHASHIKANT  | Progression | MPSC/UPSC Preparation                                    | MPSC/UPSC                   |
| 31. | SHINDE MAYURI<br>CHANDRAKANT  | Progression | SET/NET Preparation Baramati                             | SET/NET                     |

Shot on Y15
Vivo Al camera

Shankarnagar-Akluj Tal.Melshiras,Dist.Solapur

| Sr.<br>No | Student Name               | Placement/ Progression to HE | Name of the Employer/ HE Institution                           | Pay Package/<br>Program |
|-----------|----------------------------|------------------------------|----------------------------------------------------------------|-------------------------|
| 4.        | KULKARNI SHUBHAM<br>SHARAD | Placement                    | Sou. Mangaltai Ramchandra Jagtap<br>Mahila Mahavidyalay,Umbraj | Asst. Professor 220000  |