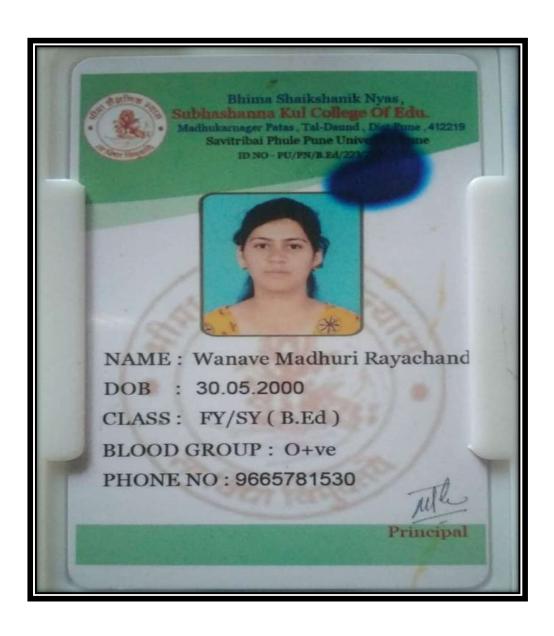

| Sr.No | Student Name   | Placement/<br>Progression to<br>HE | Name of the<br>Employer/ HE<br>Institution | Pay<br>Package/Prog<br>ram |
|-------|----------------|------------------------------------|--------------------------------------------|----------------------------|
| 17.   | Wanave Madhuri | Progression                        | Subhashanna Kul                            | B.Ed                       |
|       | Rayachand      |                                    | College Of Education, Patas                |                            |