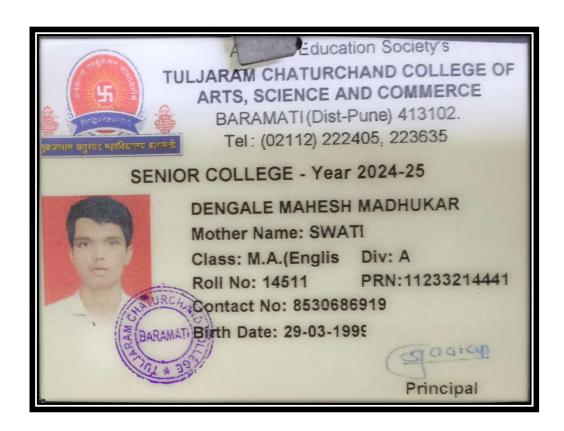

| Sr.No | Student Name               | Placement/<br>Progression to<br>HE | Name of the<br>Employer/ HE<br>Institution | Pay<br>Package/Prog<br>ram |
|-------|----------------------------|------------------------------------|--------------------------------------------|----------------------------|
| 19.   | Dengale Mahesh<br>Madhukar | Progression                        | T.C. College,<br>Baramati                  | M.A (Eng)                  |