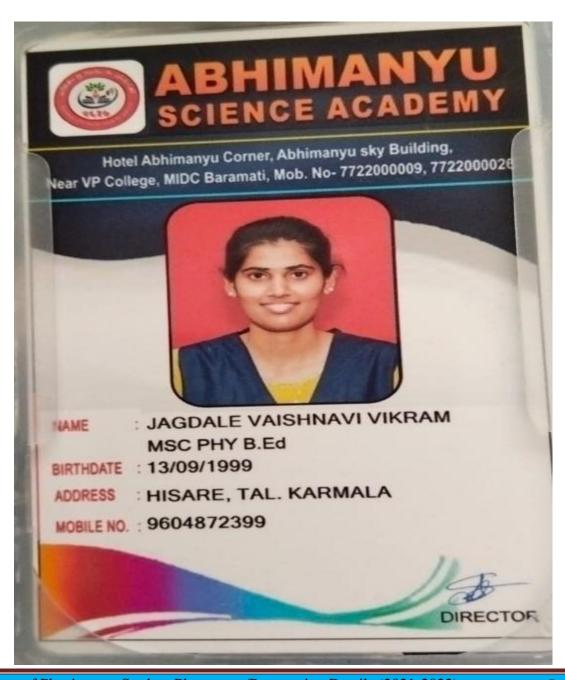

| Sr.<br>No | Student Name                       | Placement/ Progressio n to HE | Name of the Employer/ HE Institution | Pay Package/ Program   |
|-----------|------------------------------------|-------------------------------|--------------------------------------|------------------------|
| 17        | NEWASE MEGHANA<br>HANUMANT         | Progression                   | Home Study- GATE                     | IIT                    |
| 18        | CHAVAN RAJESH DILIP                | Progression                   | Home Study- NET                      | CSIR                   |
| 19        | MOTE NIKITA RAJENDRA               | Progression                   | Home Study                           | MPSC                   |
| 20        | HOLKAR RAVINA<br>RAMCHANDRA        | Progression                   | JRF                                  | СМЕТ                   |
| 21        | PATHARKAR SHRADDHA<br>SANTOSH      | Progression                   | Home Study- SET                      | SPPU                   |
| 22        | PAWAR ANKITA SANDESH               | Progression                   | Home Study- NET                      | CSIR                   |
| 23        | DHAYAGUDE PRATIKSHA<br>HANMANTARAO | Progression                   | Home Study                           | MPSC                   |
| 24        | SHAIKH ALTAB SURAJ                 | Progression                   | Home Study- SET                      | SPPU                   |
| 25        | PATIL SONAL DNYANESHVAR            | Progression                   | Home Study                           | MPSC                   |
| 26        | BHOSALE PRANOTI JAYSHING           | Progression                   | Home Study- NET                      | CSIR                   |
| 27        | WAGHMODE MANISHA VIJAY             | Progression                   | Home Study- NET                      | CSIR                   |
| 28        | TORMAL SWATI NAVNATH               | Progression                   | Home Study- NET                      | CSIR                   |
| 29        | WAGHMODE PRIYANKA DIPAK            | Progression                   | B.Ed                                 | V. P. College Baramati |
| 30        | GAIKWAD SHUBHAM ANKUSH             | Progression                   | Home Study- NET                      | CSIR                   |
| 31        | BHAGAT PANDURANG<br>JANARDAN       | Progression                   | Home Study- NET                      | CSIR                   |
| 32        | GHADGE KAJAL MADHUKAR              | Progression                   | Home Study                           | MPSC                   |
| 33        | CHAUDHARI SWAPNIL BALU             | Progression                   | Home Study                           | MPSC                   |
| 34        | JADHAV AKSHAY ANKUSH               | Placement                     | Home Study                           | MPSC                   |
| 35        | JAGDALE VAISHNAVI VIKRAM           | Progression                   | Home Study                           | MPSC                   |
| 36        | KADAM AARTI GAJANAN                | Progression                   | Home Study- NET                      | CSIR                   |
| 37        | PAWAR MEERA DATTATRAY              | Progression                   | Home Study                           | MPSC                   |
| 38        | SARAWADE NAMRATA<br>NARAYAN        | Progression                   | Home Study                           | MPSC                   |