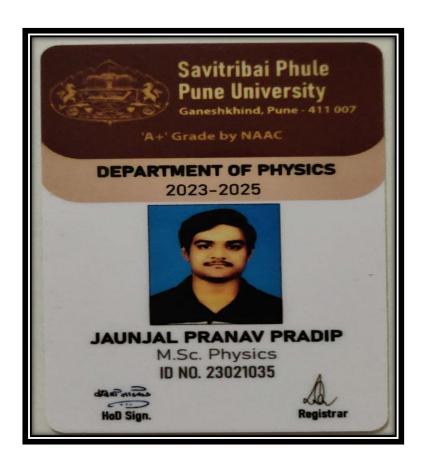

# **B.SC Physics**

| Sr.<br>No | Student Name               | Placement/<br>Progression to<br>HE | Name of the Employer/<br>HE Institution | Pay<br>Package/Prog<br>ram |
|-----------|----------------------------|------------------------------------|-----------------------------------------|----------------------------|
| 1.        | KokareVishvajeetBhanudas   | Placement                          | HDFC- Relation Manager                  | 2,20,000/-                 |
| 2.        | Devkate Karan Sanjay       | Placement                          | Pune Property Investor                  | 3,60,000/-                 |
| 3.        | Kale GanpatiNamdev         | Placement                          | Self Employment-Transport               | 1,20,000/-                 |
| 4.        | SakhareNamdeoDnyandeo      | Placement                          | Self Employment-Transport               | 1,20,000/-                 |
| 5.        | SonawaneAnkitaAvinash      | Placement                          | Self Employment-<br>Cosmetics           | 1,00,000/-                 |
| 6.        | Khaire Nikita Sharad       | Placement                          | Self Employment-Home<br>Tuition         | 60,000/-                   |
| 7.        | BhamePrajaktaDattatrya     | Placement                          | Self Employment-Home<br>Tuition         | 70,000/-                   |
| 8.        | BagwanArbajHiralal         | Placement                          | Self Employment-<br>Cosmetics           | 1,20,000/-                 |
| 9.        | Jaunjal Pranav Pradip      | Progression                        | SPPU                                    | M.Sc                       |
| 10.       | BagadeSushant Prakash      | Placement                          | BioEra                                  | 275000                     |
| 11.       | JanjireMayuri Sanjay       | Progression                        | V.P.College, Baramati                   | Data<br>Management         |
| 12.       | GunwareSanjanaRajendra     | Progression                        | LokneteSharadchandrajiPa<br>warBhigwan  | B.Ed                       |
| 13        | MujawarMosim Abdul         | Progression                        | T.C.College, Baramati                   | MSC                        |
| 14        | Thombare Sunil Navnath     | Progression                        | Home Study                              | MPSC                       |
| 15        | Dash Abhipsa Harshabardhan | Placement                          | BioEra                                  | 250000                     |
| 16        | RautMrunaliHanumant        | Placement                          | BioEra                                  | 275000                     |
| 17        | WaghmodeSurajMaruti        | Placement                          | BioEra                                  | 275000                     |
| 18        | Shirsat Pooja Kalyan       | Placement                          | BioEra                                  | 275000                     |
| 19        | DoshiPrajakta Sanjay       | Placement                          | BioEra                                  | 275000                     |
| 20        | Kokane Vishal Subhash      | Progression                        | Home Study                              | NET/SET                    |
| 21        | Supekar Nikita Sanjay      | Progression                        | Home Study                              | MPSC                       |

| Sr.No | Student Name          | Placement/<br>Progression to | Name of the<br>Employer/ HE | Pay<br>Package/Prog |
|-------|-----------------------|------------------------------|-----------------------------|---------------------|
|       |                       | HE                           | Institution                 | ram                 |
| 9.    | Jaunjal Pranav Pradip | Progression                  | SPPU                        | M.Sc                |