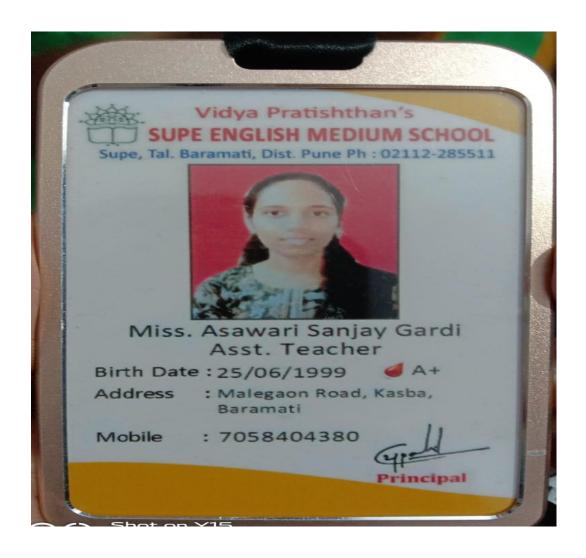

# M.Sc. Physics

| Sr.<br>No | Student Name                  | Placement/<br>Progressio<br>n to HE | Name of the Employer/ HE<br>Institution | Pay Package/ Program |
|-----------|-------------------------------|-------------------------------------|-----------------------------------------|----------------------|
| 1         | GARDI ASAWARI SANJAY          | Placement                           | V P Supe English Medium<br>School       | 400000               |
| 2         | JADHAV OMKAR ANIL             | Placement                           | T C College Baramati                    | 300000               |
| 3         | SHINDE JYOTI VASANT           | Placement                           | Lotus Englih School Pandharpur          | 400000               |
| 4         | MALAVE SAURABH<br>SURYAKANT   | Placement                           | T C College Baramati                    | 300000               |
| 5         | HOLKAR NITIN VIJAY            | Placement                           | T C College Baramati                    | 300000               |
| 6         | GANGARDE MADHURI<br>AMBADAS   | Placement                           | Class                                   | 500000               |
| 7         | DIVEKAR KAJAL SHARAD          | Progression                         | Placement                               | 400000               |
| 8         | KHWAZA SALMA KASIM            | Progression                         | Placement                               | 600000               |
| 9         | RAUT RUPALI VISHANU           | Progression                         | Placement                               | 500000               |
| 10        | JAWLE AKANKSHA<br>CHANDRAKANT | Progression                         | Placement                               | 600000               |
| 11        | BANKAR SNEHAL DATTATRAY       | Progression                         | Placement                               | 300000               |
| 12        | GHADGE ASMITA BALASAHEB       | Placement                           | Business                                | 480000               |
| 13        | YADAV PRANALI SUNIL           | Placement                           | Business                                | 500000               |
| 14        | MAHANAVAR DHIRAJ<br>GIRAJAPPA | Progression                         | Business                                | 500000               |
| 15        | PARKALE TUSHAR BALASO         | Progression                         | Business                                | 400000               |
| 16        | NEWASE RUTUJA LAXMAN          | Progression                         | Home Study- GATE                        | IIT                  |