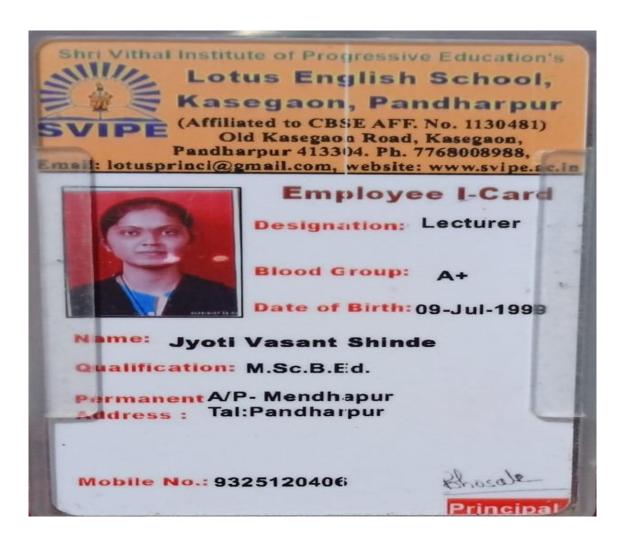

| Sr. | Student Name        | Placement/ | Name of the Employer/ HE       | Pay Package/ Program |
|-----|---------------------|------------|--------------------------------|----------------------|
| No  |                     | Progressio | Institution                    |                      |
|     |                     | n to HE    |                                |                      |
| 3.  | SHINDE JYOTI VASANT | M.Sc. II   | Lotus Englih School Pandharpur | 400000               |