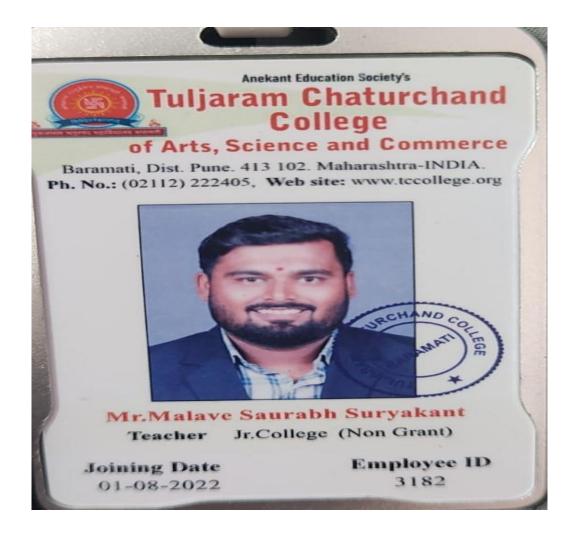

| Sr. | Student Name                | Placement/ | Name of the Employer/ HE | Pay Package/ Program |
|-----|-----------------------------|------------|--------------------------|----------------------|
| No  |                             | Progressio | Institution              |                      |
|     |                             | n to HE    |                          |                      |
| 4.  | MALAVE SAURABH<br>SURYAKANT | M.Sc. II   | T C College Baramati     | 300000               |