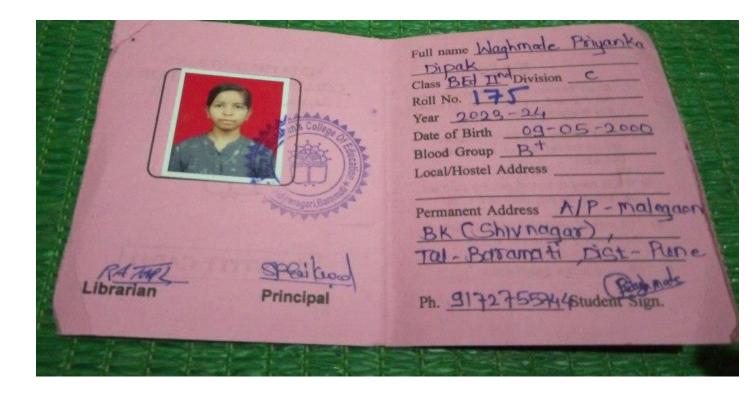

| Sr.<br>No | Student Name                       | Placement/ Progressio n to HE | Name of the Employer/ HE Institution | Pay Package/ Program   |
|-----------|------------------------------------|-------------------------------|--------------------------------------|------------------------|
| 17        | NEWASE MEGHANA<br>HANUMANT         | Progression                   | Home Study- GATE                     | IIT                    |
| 18        | CHAVAN RAJESH DILIP                | Progression                   | Home Study- NET                      | CSIR                   |
| 19        | MOTE NIKITA RAJENDRA               | Progression                   | Home Study                           | MPSC                   |
| 20        | HOLKAR RAVINA<br>RAMCHANDRA        | Progression                   | JRF                                  | СМЕТ                   |
| 21        | PATHARKAR SHRADDHA<br>SANTOSH      | Progression                   | Home Study- SET                      | SPPU                   |
| 22        | PAWAR ANKITA SANDESH               | Progression                   | Home Study- NET                      | CSIR                   |
| 23        | DHAYAGUDE PRATIKSHA<br>HANMANTARAO | Progression                   | Home Study                           | MPSC                   |
| 24        | SHAIKH ALTAB SURAJ                 | Progression                   | Home Study- SET                      | SPPU                   |
| 25        | PATIL SONAL DNYANESHVAR            | Progression                   | Home Study                           | MPSC                   |
| 26        | BHOSALE PRANOTI JAYSHING           | Progression                   | Home Study- NET                      | CSIR                   |
| 27        | WAGHMODE MANISHA VIJAY             | Progression                   | Home Study- NET                      | CSIR                   |
| 28        | TORMAL SWATI NAVNATH               | Progression                   | Home Study- NET                      | CSIR                   |
| 29        | WAGHMODE PRIYANKA DIPAK            | Progression                   | B.Ed                                 | V. P. College Baramati |
| 30        | GAIKWAD SHUBHAM ANKUSH             | Progression                   | Home Study- NET                      | CSIR                   |
| 31        | BHAGAT PANDURANG<br>JANARDAN       | Progression                   | Home Study- NET                      | CSIR                   |
| 32        | GHADGE KAJAL MADHUKAR              | Progression                   | Home Study                           | MPSC                   |
| 33        | CHAUDHARI SWAPNIL BALU             | Progression                   | Home Study                           | MPSC                   |
| 34        | JADHAV AKSHAY ANKUSH               | Placement                     | Home Study                           | MPSC                   |
| 35        | JAGDALE VAISHNAVI VIKRAM           | Progression                   | Home Study                           | MPSC                   |
| 36        | KADAM AARTI GAJANAN                | Progression                   | Home Study- NET                      | CSIR                   |
| 37        | PAWAR MEERA DATTATRAY              | Progression                   | Home Study                           | MPSC                   |
| 38        | SARAWADE NAMRATA<br>NARAYAN        | Progression                   | Home Study                           | MPSC                   |