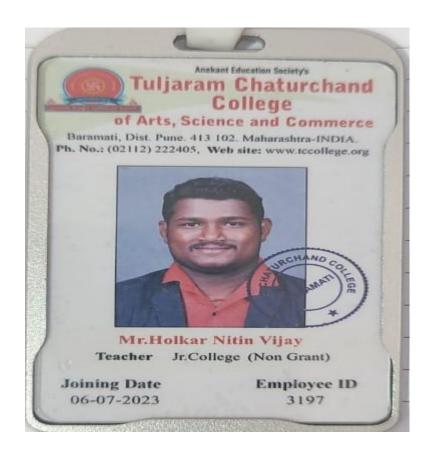

| Sr. | Student Name       | Placement/ | Name of the Employer/ HE | Pay Package/ Program |
|-----|--------------------|------------|--------------------------|----------------------|
| No  |                    | Progressio | Institution              |                      |
|     |                    | n to HE    |                          |                      |
| 5.  | HOLKAR NITIN VIJAY | M.Sc. II   | T C College Baramati     | 300000               |