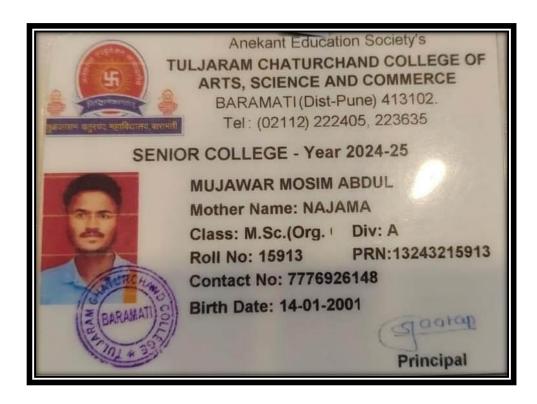

| Sr.No | Student Name       | Placement/        | Name of the                 | Pay                 |
|-------|--------------------|-------------------|-----------------------------|---------------------|
|       |                    | Progression to HE | Employer/ HE<br>Institution | Package/Progra<br>m |
| 13.   | MujawarMosim Abdul | Progression       | T.C.College,<br>Baramati    | M.Sc                |