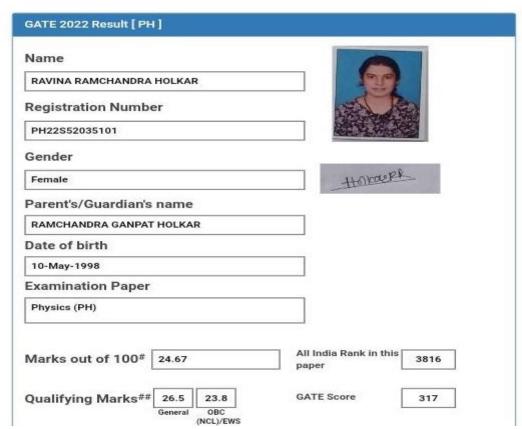

| Sr.<br>No | Student Name                       | Placement/ Progressio n to HE | Name of the Employer/ HE Institution | Pay Package/ Program   |
|-----------|------------------------------------|-------------------------------|--------------------------------------|------------------------|
| 17        | NEWASE MEGHANA<br>HANUMANT         | Progression                   | Home Study- GATE                     | IIT                    |
| 18        | CHAVAN RAJESH DILIP                | Progression                   | Home Study- NET                      | CSIR                   |
| 19        | MOTE NIKITA RAJENDRA               | Progression                   | Home Study                           | MPSC                   |
| 20        | HOLKAR RAVINA<br>RAMCHANDRA        | Progression                   | JRF                                  | СМЕТ                   |
| 21        | PATHARKAR SHRADDHA<br>SANTOSH      | Progression                   | Home Study- SET                      | SPPU                   |
| 22        | PAWAR ANKITA SANDESH               | Progression                   | Home Study- NET                      | CSIR                   |
| 23        | DHAYAGUDE PRATIKSHA<br>HANMANTARAO | Progression                   | Home Study                           | MPSC                   |
| 24        | SHAIKH ALTAB SURAJ                 | Progression                   | Home Study- SET                      | SPPU                   |
| 25        | PATIL SONAL DNYANESHVAR            | Progression                   | Home Study                           | MPSC                   |
| 26        | BHOSALE PRANOTI JAYSHING           | Progression                   | Home Study- NET                      | CSIR                   |
| 27        | WAGHMODE MANISHA VIJAY             | Progression                   | Home Study- NET                      | CSIR                   |
| 28        | TORMAL SWATI NAVNATH               | Progression                   | Home Study- NET                      | CSIR                   |
| 29        | WAGHMODE PRIYANKA DIPAK            | Progression                   | B.Ed                                 | V. P. College Baramati |
| 30        | GAIKWAD SHUBHAM ANKUSH             | Progression                   | Home Study- NET                      | CSIR                   |
| 31        | BHAGAT PANDURANG<br>JANARDAN       | Progression                   | Home Study- NET                      | CSIR                   |
| 32        | GHADGE KAJAL MADHUKAR              | Progression                   | Home Study                           | MPSC                   |
| 33        | CHAUDHARI SWAPNIL BALU             | Progression                   | Home Study                           | MPSC                   |
| 34        | JADHAV AKSHAY ANKUSH               | Placement                     | Home Study                           | MPSC                   |
| 35        | JAGDALE VAISHNAVI VIKRAM           | Progression                   | Home Study                           | MPSC                   |
| 36        | KADAM AARTI GAJANAN                | Progression                   | Home Study- NET                      | CSIR                   |
| 37        | PAWAR MEERA DATTATRAY              | Progression                   | Home Study                           | MPSC                   |
| 38        | SARAWADE NAMRATA<br>NARAYAN        | Progression                   | Home Study                           | MPSC                   |