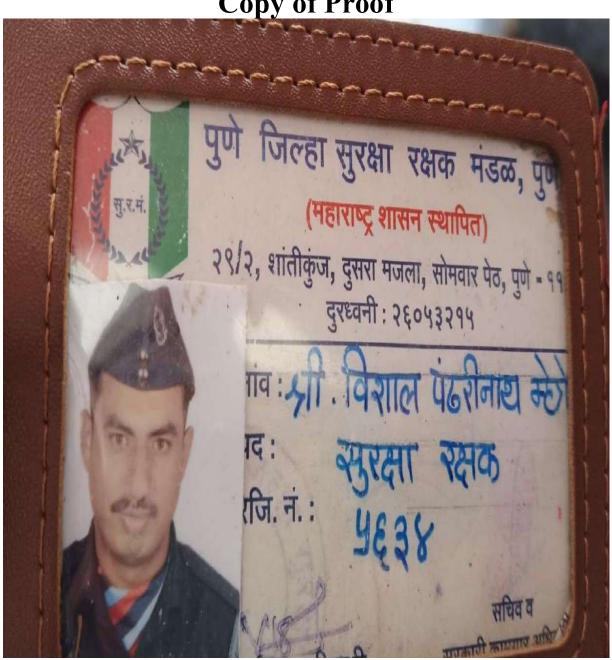

### M.A. Political Science

| C   |                                | Placement/  |                                      |                      |
|-----|--------------------------------|-------------|--------------------------------------|----------------------|
| Sr. | Student Name                   | Progression | Name of the Employer/ HE Institution | Pay Package/ Program |
| No  |                                | to HE       |                                      |                      |
| 1.  | Bandgar Shridhar Laxman        | Placement   | Dodla Dairy ltd.                     | 2,40,000/-           |
| 2.  | Malwadkar Sandeep<br>Balasaheb | Placement   | MSRTC                                | 1,90,000/-           |
| 3.  | Taware Kajal Tukaram           | Placement   | Global International School, Varvand | 2,20,000/-           |
| 4.  | Atole Tushar Bhausaheb         | Placement   | Sambhav Foundation, Pune             | 3,10,000/-           |
| 5.  | Mhetre Vishal Pandharinath     | Placement   | Pune District Security Board, Pune   | 1,80,000/-           |
| 6.  | Adake Sagar Popat              | Placement   | Maharashtra SRPF                     | 322,000/-            |
| 7.  | Jagtap Rushikesh Balaso        | Placement   | Adv.                                 | 320,000/-            |
| 8.  | Shinde Rajendra Baban          | Placement   | Kharidi Vikari Sangha Baramati       | 322,000/-            |
| 9.  | Gadekar Shital Dnyandeo        | Placement   | Jay Bhim Pratisthan, Baramati        | 94,0000/-            |
| 10  | Choudhar Archana Gopal         | Placement   | Jay Bhim Pratisthan, Baramati        | 87,0000/-            |
| 11. | Salve Mayur Chhaburao          | Placement   | IPS Academe, Pune.                   | 1,22,000/-           |
| 12. | Sonawale Nitin Kantilal        | Placement   | A to Z Financial Services            | 1,12,000/-           |
| 13. | Gaikwad Abhijit Bhimrao        | Placement   | Turs & Travels, Baramati             | 180,000/-            |
| 14. | Navgire Aniket Shashikant      | Placement   | Bandhan bank Baramati                | 170,000/-            |
| 15. | Badhe Sagar Dattu              | Placement   | Own Business-Tearing                 | 1,45,000/-           |
| 16. | Sabale Santosh Hanumant        | Placement   | Own Business- Book Stool             | 2,42,000/-           |
| 17. | Gawade Rahul Dadaram           | Placement   | Own Business- Photographer           | 2,32,000/-           |
| 18. | Jadhav Sarika Vishwas          | Placement   | Gourav Industries, Baramati          | 1,80,000/-           |
| 19. | Jagtap Prajakta Rajendra       | Placement   | Gourav Industries, Baramati          | 1,80,000/-           |
| 20. | Nalawade Omkar Ambadas         | Placement   | Gourav Industries, Baramati          | 1,80,000/-           |

| Sr.<br>No | Student Name               | Placement/ Progression to HE | Name of the Employer/ HE Institution | Pay Package/<br>Program |
|-----------|----------------------------|------------------------------|--------------------------------------|-------------------------|
| 5.        | Mhetre Vishal Pandharinath | Placement                    | Pune District Security Board, Pune   | 1,80,000/-              |