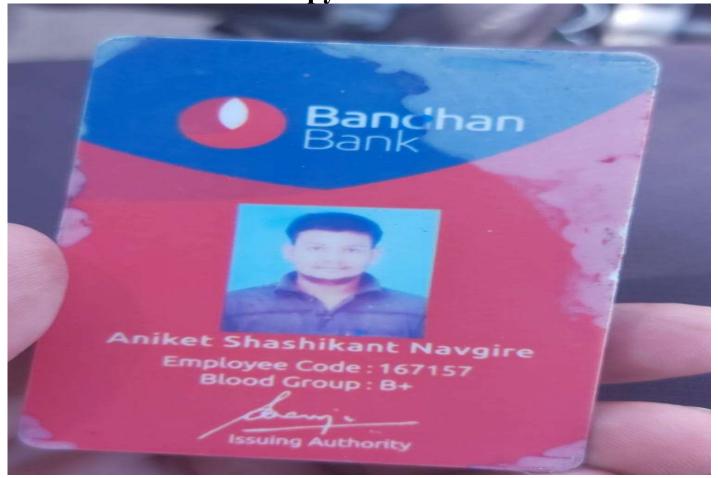

| Sr.<br>No | Student Name              | Placement/ Progression to HE | Name of the Employer/ HE Institution | Pay Package/<br>Program |
|-----------|---------------------------|------------------------------|--------------------------------------|-------------------------|
| 14.       | Navgire Aniket Shashikant | Placement                    | Bandhan bank Baramati                | 170,000/-               |