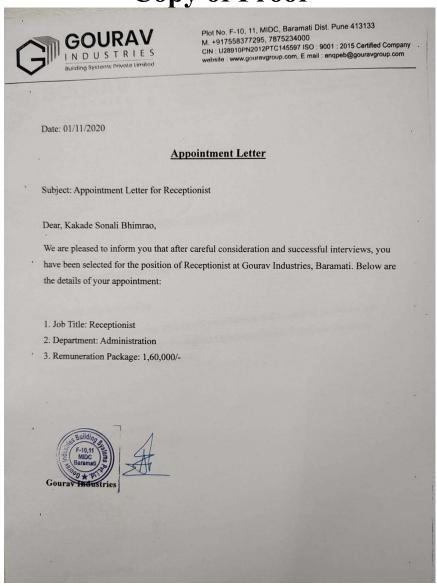

| Sr.<br>No | Student Name          | Placement/P<br>rogression<br>to HE | Name of the Employer/ HE<br>Institution | Pay Package/ Program |
|-----------|-----------------------|------------------------------------|-----------------------------------------|----------------------|
| 14.       | Kakade Sonali Bhimrao | Placement                          | Gourav Industries                       | 1,60,000/-           |