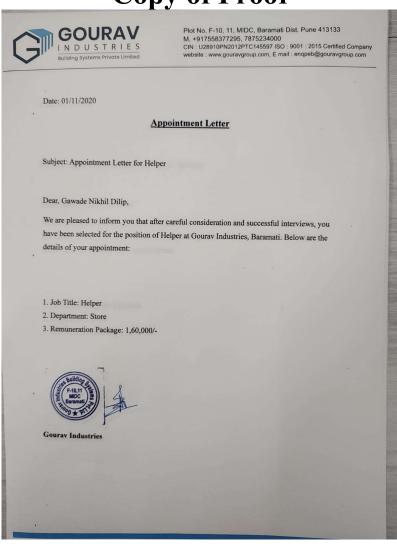

| Sr.<br>No | Student Name        | Placement/ Progression to HE | Name of the Employer/ HE Institution | Pay Package/<br>Program |
|-----------|---------------------|------------------------------|--------------------------------------|-------------------------|
| 26.       | Gawade Nikhil Dilip | Placement                    | Gourav Industries, Baramati          | 1,60,000/-              |