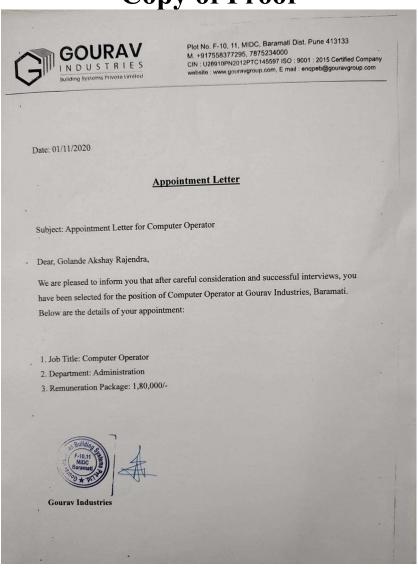

| Sr.<br>No | Student Name            | Placement/P<br>rogression<br>to HE | Name of the Employer/ HE<br>Institution | Pay Package/ Program |
|-----------|-------------------------|------------------------------------|-----------------------------------------|----------------------|
| 13.       | Golande Akshay Rajendra | Placement                          | Gourav Industries, Baramati             | 1,80,000/-           |