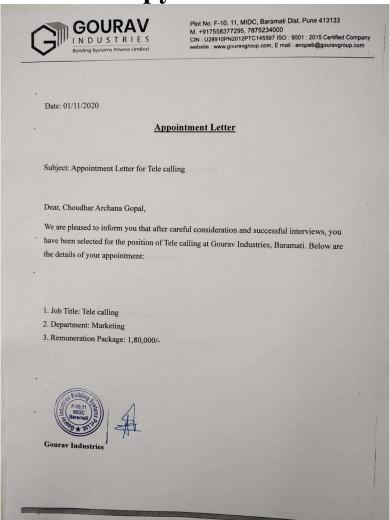

| Sr.<br>No | Student Name           | Placement/ Progression to HE | Name of the Employer/ HE Institution | Pay Package/<br>Program |
|-----------|------------------------|------------------------------|--------------------------------------|-------------------------|
| 22.       | Choudhar Archana Gopal | Placement                    | Gourav Industries, Baramati          | 1,80,000/-              |

दि.

पत्ता : सृष्टी कॉम्प्लेक्स बी ३/१, प्रशासकीय भवन समोर, बारामती,ता.बारामती,जि.पुणे ४१३ १०२

| Sr.<br>No | Student Name           | Placement/ Progression to HE | Name of the Employer/ HE Institution | Pay Package/<br>Program |
|-----------|------------------------|------------------------------|--------------------------------------|-------------------------|
| 10.       | Choudhar Archana Gopal | Placement                    | Jay Bhim Pratisthan, Baramati        | 87,0000/-               |