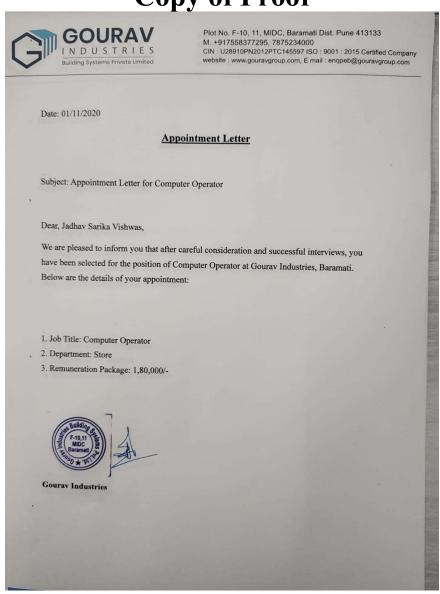

| Sr.<br>No | Student Name          | Placement/ Progression to HE | Name of the Employer/ HE Institution | Pay Package/<br>Program |
|-----------|-----------------------|------------------------------|--------------------------------------|-------------------------|
| 18.       | Jadhav Sarika Vishwas | Placement                    | Gourav Industries, Baramati          | 1,80,000/-              |