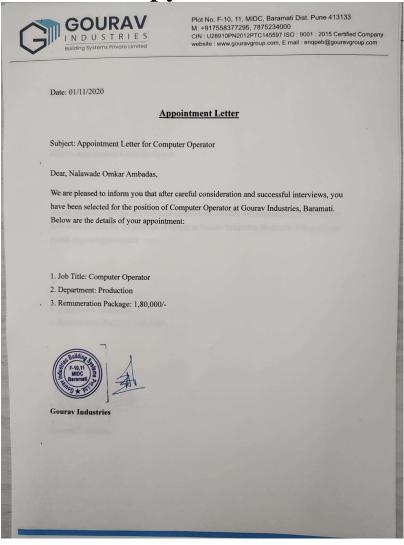

| Sr.<br>No | Student Name           | Placement/ Progression to HE | Name of the Employer/ HE Institution | Pay Package/<br>Program |
|-----------|------------------------|------------------------------|--------------------------------------|-------------------------|
| 20.       | Nalawade Omkar Ambadas | Placement                    | Gourav Industries, Baramati          | 1,80,000/-              |