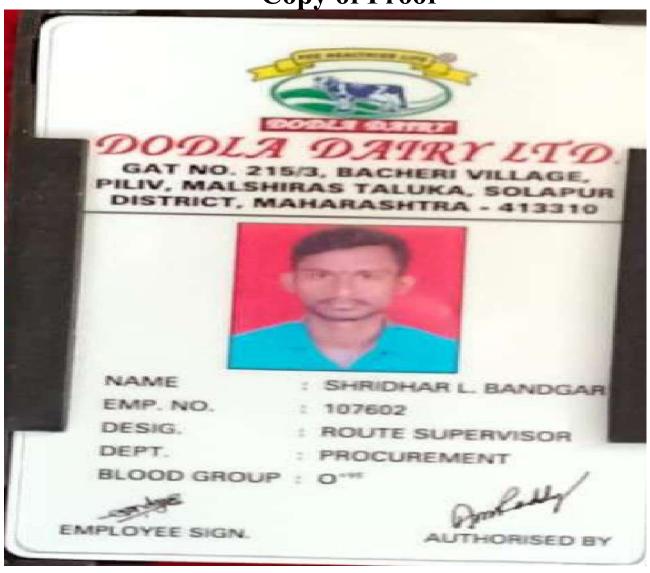

### M.A. Political Science

| C   |                                | Placement/  |                                      |                      |
|-----|--------------------------------|-------------|--------------------------------------|----------------------|
| Sr. | Student Name                   | Progression | Name of the Employer/ HE Institution | Pay Package/ Program |
| No  |                                | to HE       |                                      |                      |
| 1.  | Bandgar Shridhar Laxman        | Placement   | Dodla Dairy ltd.                     | 2,40,000/-           |
| 2.  | Malwadkar Sandeep<br>Balasaheb | Placement   | MSRTC                                | 1,90,000/-           |
| 3.  | Taware Kajal Tukaram           | Placement   | Global International School, Varvand | 2,20,000/-           |
| 4.  | Atole Tushar Bhausaheb         | Placement   | Sambhav Foundation, Pune             | 3,10,000/-           |
| 5.  | Mhetre Vishal Pandharinath     | Placement   | Pune District Security Board, Pune   | 1,80,000/-           |
| 6.  | Adake Sagar Popat              | Placement   | Maharashtra SRPF                     | 322,000/-            |
| 7.  | Jagtap Rushikesh Balaso        | Placement   | Adv.                                 | 320,000/-            |
| 8.  | Shinde Rajendra Baban          | Placement   | Kharidi Vikari Sangha Baramati       | 322,000/-            |
| 9.  | Gadekar Shital Dnyandeo        | Placement   | Jay Bhim Pratisthan, Baramati        | 94,0000/-            |
| 10  | Choudhar Archana Gopal         | Placement   | Jay Bhim Pratisthan, Baramati        | 87,0000/-            |
| 11. | Salve Mayur Chhaburao          | Placement   | IPS Academe, Pune.                   | 1,22,000/-           |
| 12. | Sonawale Nitin Kantilal        | Placement   | A to Z Financial Services            | 1,12,000/-           |
| 13. | Gaikwad Abhijit Bhimrao        | Placement   | Turs & Travels, Baramati             | 180,000/-            |
| 14. | Navgire Aniket Shashikant      | Placement   | Bandhan bank Baramati                | 170,000/-            |
| 15. | Badhe Sagar Dattu              | Placement   | Own Business-Tearing                 | 1,45,000/-           |
| 16. | Sabale Santosh Hanumant        | Placement   | Own Business- Book Stool             | 2,42,000/-           |
| 17. | Gawade Rahul Dadaram           | Placement   | Own Business- Photographer           | 2,32,000/-           |
| 18. | Jadhav Sarika Vishwas          | Placement   | Gourav Industries, Baramati          | 1,80,000/-           |
| 19. | Jagtap Prajakta Rajendra       | Placement   | Gourav Industries, Baramati          | 1,80,000/-           |
| 20. | Nalawade Omkar Ambadas         | Placement   | Gourav Industries, Baramati          | 1,80,000/-           |

| Sr.<br>No | Student Name            | Placement/ Progression to HE | Name of the Employer/ HE Institution | Pay Package/<br>Program |
|-----------|-------------------------|------------------------------|--------------------------------------|-------------------------|
| 1.        | Bandgar Shridhar Laxman | Placement                    | Dodla Dairy ltd.                     | 2,40,000/-              |