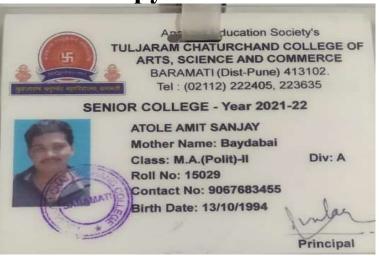

| Sr.<br>No | Student Name      | Placement/P<br>rogression<br>to HE | Name of the Employer/ HE<br>Institution | Pay Package/ Program |
|-----------|-------------------|------------------------------------|-----------------------------------------|----------------------|
| 5.        | Atole Amit Sanjay | Placement                          | Rawangao Patrol Pampa                   | 1,15,000/-           |

| Sr.<br>No | Student Name      | Placement/P<br>rogression<br>to HE | Name of the Employer/ HE<br>Institution | Pay Package/ Program |
|-----------|-------------------|------------------------------------|-----------------------------------------|----------------------|
| 12.       | Atole Amit Sanjay | Progression                        | TC College                              | MA-I                 |