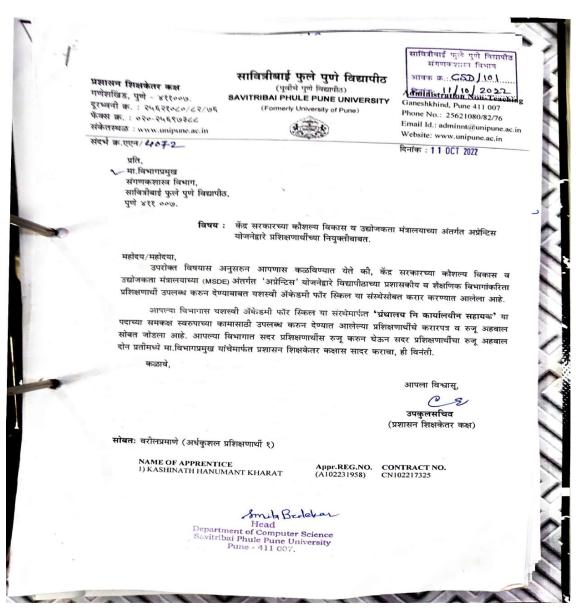

| Sr.<br>No | Student Name              | Placement/P<br>rogression<br>to HE | Name of the Employer/ HE<br>Institution | Pay Package/ Program |
|-----------|---------------------------|------------------------------------|-----------------------------------------|----------------------|
| 2.        | Kharat Kashinath Hanumant | Placement                          | Savitribai Phule University Pune        | 1,54,000/-           |