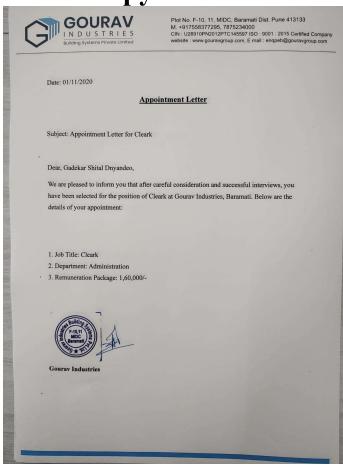

| Sr.<br>No | Student Name            | Placement/ Progression to HE | Name of the Employer/ HE Institution | Pay Package/<br>Program |
|-----------|-------------------------|------------------------------|--------------------------------------|-------------------------|
| 25.       | Gadekar Shital Dnyandeo | Placement                    | Gourav Industries, Baramati          | 1,60,000/-              |