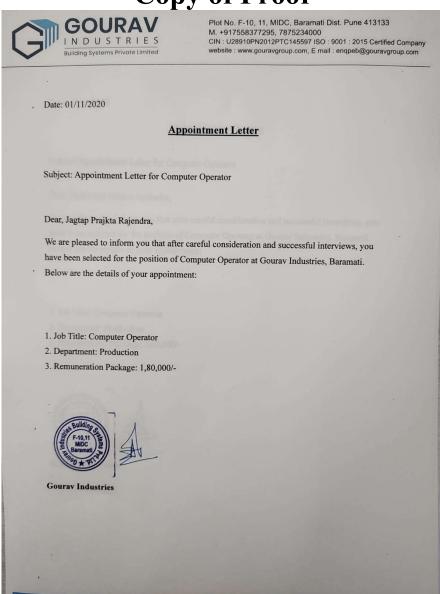

| Sr.<br>No | Student Name             | Placement/ Progression to HE | Name of the Employer/ HE Institution | Pay Package/<br>Program |
|-----------|--------------------------|------------------------------|--------------------------------------|-------------------------|
| 19.       | Jagtap Prajakta Rajendra | Placement                    | Gourav Industries, Baramati          | 1,80,000/-              |