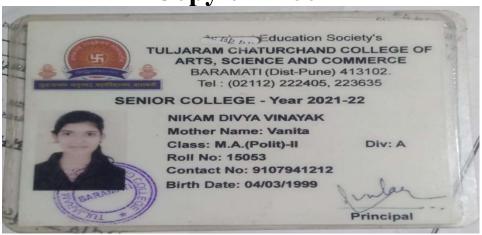

| Sr.<br>No | Student Name        | Placement/P rogression to HE | Name of the Employer/ HE<br>Institution | Pay Package/ Program |
|-----------|---------------------|------------------------------|-----------------------------------------|----------------------|
| 11.       | Nikam Divya Vinayak | Progression<br>to HE         | TC College Baramati                     | MA-I (Politics)      |