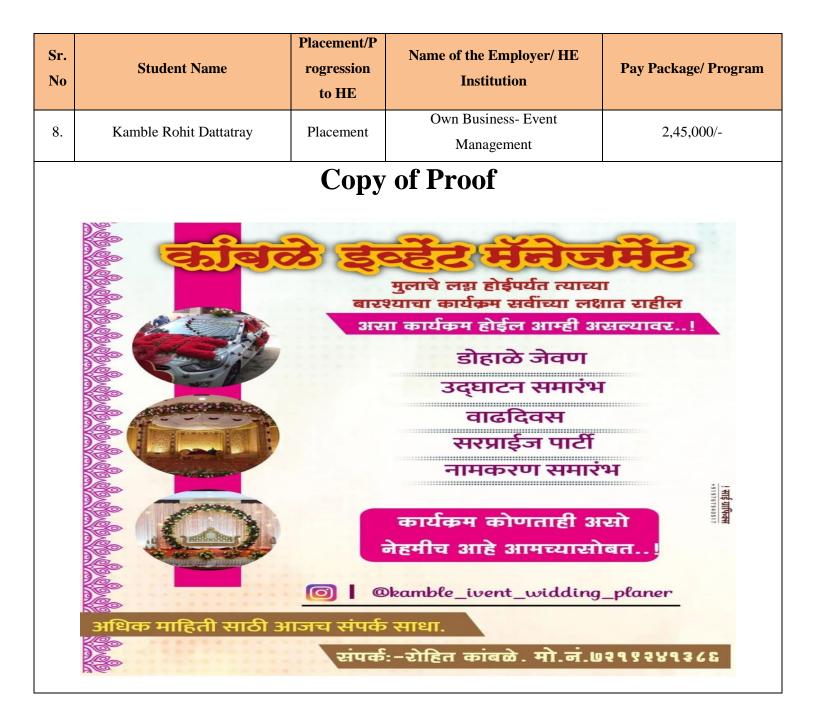

## **B.A. Political Science**

| Sr.<br>No | Student Name           | Placement/Pr<br>ogression to<br>HE | Name of the Employer/ HE<br>Institution   | Pay Package/ Program |
|-----------|------------------------|------------------------------------|-------------------------------------------|----------------------|
| 1.        | Dadas Ganesh Nandkumar | Placement                          | Piaggio Vehicles Private<br>Lit.Baramati. | 2,40,000/-           |
| 2.        | Makar Sanjay Sudam     | Placement                          | HDFC Bank Baramati                        | 2,40,000/-           |
| 3.        | Pawar Mayuri Dhananjay | Placement                          | Own Business- Shop                        | 1,65,000/-           |
| 4.        | Jagtap Atul Dadaso     | Placement                          | Own Business- Agriculture                 | 1,80,000 /-          |
| 5.        | Jagtap Vikas Balaso    | Placement                          | Own Business- Fishing                     | 1,75,000/-           |
| 6.        | Jagtap Ganesh Arjun    | Placement                          | Own Business- Agriculture                 | 1,20,000/-           |
| 7.        | Kamble Rohit Dattatray | Placement                          | Own Business- Event Management            | 2,45,000/-           |
| 8.        | Khomane Rutuja Dipak   | Placement                          | Gourav Industries, Baramati               | 1,80,000/-           |
| 9.        | Nale Ruthik Pandurang  | Placement                          | Gourav Industries, Baramati               | 2,20,000/-           |
| 10.       | Shivde Nilesh Namdev   | Placement                          | Gourav Industries, Baramati               | 1,80,000/-           |