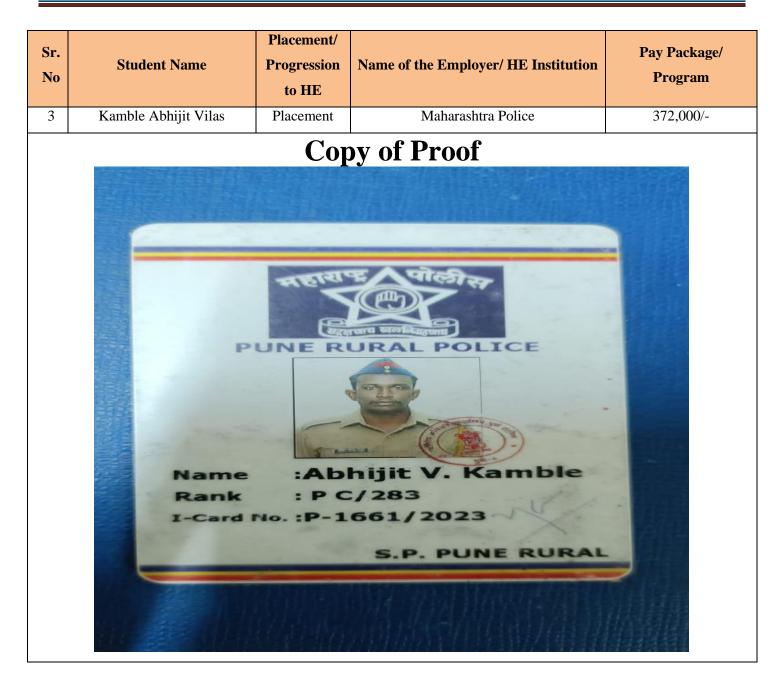

## **M.A. Political Science**

| Sr.<br>No | Student Name                   | Placement/<br>Progression<br>to HE | Name of the Employer/ HE Institution         | Pay Package/ Program |
|-----------|--------------------------------|------------------------------------|----------------------------------------------|----------------------|
| 1.        | Jagtap Tushar Anil             | Placement                          | Vidhya Pratishthan college,baramati.         | 2,60,000/-           |
| 2.        | Pise Pooja Dnyandeo            | Placement                          | Shape School,Pune                            | 2,52,000/-           |
| 3         | Kamble Abhijit Vilas           | Placement                          | Maharashtra Police                           | 372,000/-            |
| 4.        | Kakade Priya Bhimrao           | Placement                          | Assistant Prof.                              | 240,000/-            |
| 5.        | Nimbalkar Shraddha<br>Rajendra | Placement                          | Teacher Anekant School, Baramati             | 120,000/-            |
| 6.        | Wagh Suhas Balaso              | Placement                          | Total Shipping & Logistics Pvt.ltd.          | 375,000/-            |
| 7.        | Deokate Kishor Hanumant        | Placement                          | MR                                           | 260,000/-            |
| 8.        | Wabale Sachin Vishvnath        | Placement                          | Setu Sudha Center Tahsil Office,<br>Baramati | 220.000/-            |
| 9.        | Hegadkar Pratiksha Balaso      | Placement                          | A to Z Financial Services                    | 1,30,,000/-          |
| 10.       | Ramgude Geeta Sanjay           | Placement                          | Jay Bhim Prathishthan Baramati.              | 1,10,,000/-          |
| 11.       | Lodade Kunal Bramhadev         | Placement                          | Jay Bhim Prathishthan Baramati.              | 1,25,,000/-          |
| 12.       | Thorat Akash Das               | Placement                          | IPS Academy Pune.                            | 1,75,,000/-          |
| 13.       | Sarvade Shailesh Vilas         | Placement                          | Jay Bhim Prathisthan, Baramati.              | 1,15,,000/-          |
| 14.       | Saravle Rani Vishnu            | Placement                          | Jay Bhim Prathisthan, Baramati.              | 1,15,,000/-          |
| 15.       | Jadhav Deepali Dattatray       | Placement                          | Jai Bham Prathsthan, Baramati.               | 1,70,000/-           |
| 16.       |                                | Progression                        | Makeup Artist Corus,                         | Makeup Artist Corus, |
|           | Makar Ankita Krishna           | to HE                              | Pragati Makeup Studio, Mumbai                | Mumbai               |