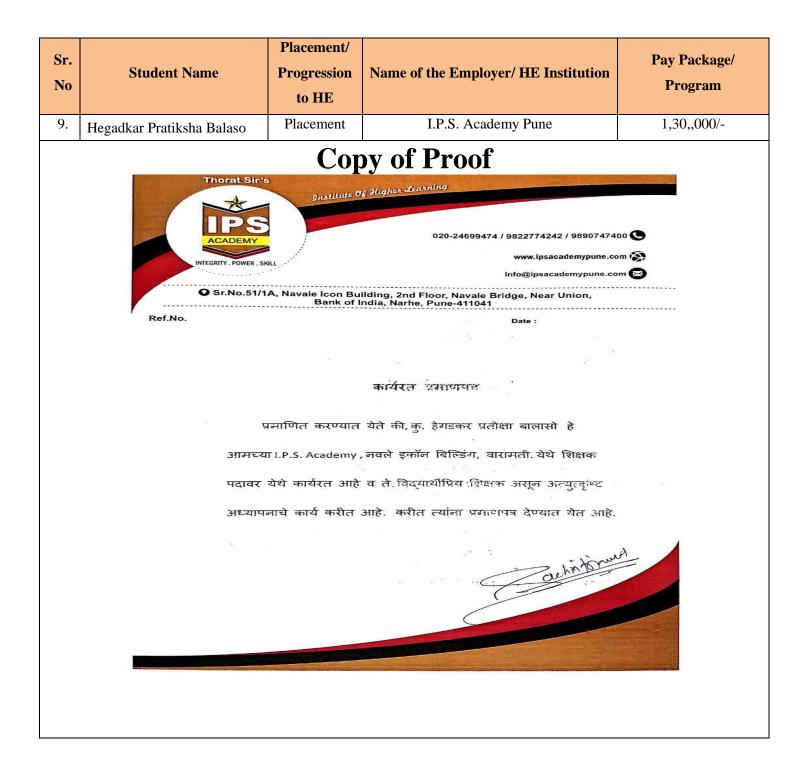

## **M.A. Political Science**

| Sr.<br>No | Student Name                   | Placement/<br>Progression<br>to HE | Name of the Employer/ HE Institution         | Pay Package/ Program |
|-----------|--------------------------------|------------------------------------|----------------------------------------------|----------------------|
| 1.        | Jagtap Tushar Anil             | Placement                          | Vidhya Pratishthan college,baramati.         | 2,60,000/-           |
| 2.        | Pise Pooja Dnyandeo            | Placement                          | Shape School,Pune                            | 2,52,000/-           |
| 3         | Kamble Abhijit Vilas           | Placement                          | Maharashtra Police                           | 372,000/-            |
| 4.        | Kakade Priya Bhimrao           | Placement                          | Assistant Prof.                              | 240,000/-            |
| 5.        | Nimbalkar Shraddha<br>Rajendra | Placement                          | Teacher Anekant School, Baramati             | 120,000/-            |
| 6.        | Wagh Suhas Balaso              | Placement                          | Total Shipping & Logistics Pvt.ltd.          | 375,000/-            |
| 7.        | Deokate Kishor Hanumant        | Placement                          | MR                                           | 260,000/-            |
| 8.        | Wabale Sachin Vishvnath        | Placement                          | Setu Sudha Center Tahsil Office,<br>Baramati | 220.000/-            |
| 9.        | Hegadkar Pratiksha Balaso      | Placement                          | A to Z Financial Services                    | 1,30,,000/-          |
| 10.       | Ramgude Geeta Sanjay           | Placement                          | Jay Bhim Prathishthan Baramati.              | 1,10,,000/-          |
| 11.       | Lodade Kunal Bramhadev         | Placement                          | Jay Bhim Prathishthan Baramati.              | 1,25,,000/-          |
| 12.       | Thorat Akash Das               | Placement                          | IPS Academy Pune.                            | 1,75,,000/-          |
| 13.       | Sarvade Shailesh Vilas         | Placement                          | Jay Bhim Prathisthan, Baramati.              | 1,15,,000/-          |
| 14.       | Saravle Rani Vishnu            | Placement                          | Jay Bhim Prathisthan, Baramati.              | 1,15,,000/-          |
| 15.       | Jadhav Deepali Dattatray       | Placement                          | Jai Bham Prathsthan, Baramati.               | 1,70,000/-           |
| 16.       |                                | Progression                        | Makeup Artist Corus,                         | Makeup Artist Corus, |
|           | Makar Ankita Krishna           | to HE                              | Pragati Makeup Studio, Mumbai                | Mumbai               |