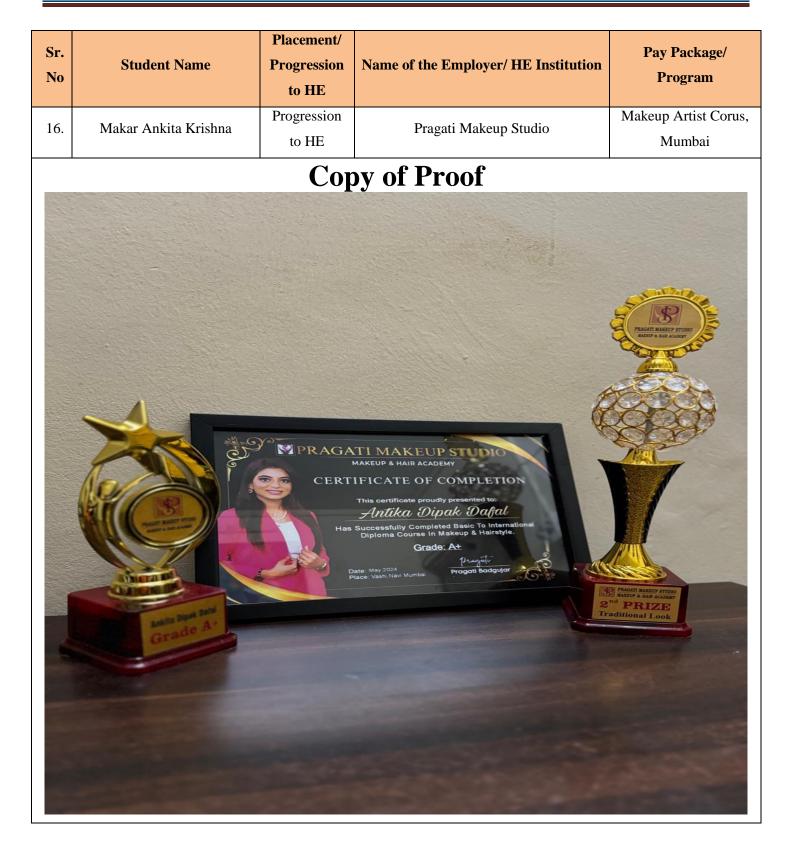

## **M.A. Political Science**

| Sr.<br>No | Student Name                   | Placement/<br>Progression<br>to HE | Name of the Employer/ HE Institution         | Pay Package/ Program |
|-----------|--------------------------------|------------------------------------|----------------------------------------------|----------------------|
| 1.        | Jagtap Tushar Anil             | Placement                          | Vidhya Pratishthan college,baramati.         | 2,60,000/-           |
| 2.        | Pise Pooja Dnyandeo            | Placement                          | Shape School,Pune                            | 2,52,000/-           |
| 3         | Kamble Abhijit Vilas           | Placement                          | Maharashtra Police                           | 372,000/-            |
| 4.        | Kakade Priya Bhimrao           | Placement                          | Assistant Prof.                              | 240,000/-            |
| 5.        | Nimbalkar Shraddha<br>Rajendra | Placement                          | Teacher Anekant School, Baramati             | 120,000/-            |
| 6.        | Wagh Suhas Balaso              | Placement                          | Total Shipping & Logistics Pvt.ltd.          | 375,000/-            |
| 7.        | Deokate Kishor Hanumant        | Placement                          | MR                                           | 260,000/-            |
| 8.        | Wabale Sachin Vishvnath        | Placement                          | Setu Sudha Center Tahsil Office,<br>Baramati | 220.000/-            |
| 9.        | Hegadkar Pratiksha Balaso      | Placement                          | A to Z Financial Services                    | 1,30,,000/-          |
| 10.       | Ramgude Geeta Sanjay           | Placement                          | Jay Bhim Prathishthan Baramati.              | 1,10,,000/-          |
| 11.       | Lodade Kunal Bramhadev         | Placement                          | Jay Bhim Prathishthan Baramati.              | 1,25,,000/-          |
| 12.       | Thorat Akash Das               | Placement                          | IPS Academy Pune.                            | 1,75,,000/-          |
| 13.       | Sarvade Shailesh Vilas         | Placement                          | Jay Bhim Prathisthan, Baramati.              | 1,15,,000/-          |
| 14.       | Saravle Rani Vishnu            | Placement                          | Jay Bhim Prathisthan, Baramati.              | 1,15,,000/-          |
| 15.       | Jadhav Deepali Dattatray       | Placement                          | Jai Bham Prathsthan, Baramati.               | 1,70,000/-           |
| 16.       |                                | Progression                        | Makeup Artist Corus,                         | Makeup Artist Corus, |
|           | Makar Ankita Krishna           | to HE                              | Pragati Makeup Studio, Mumbai                | Mumbai               |