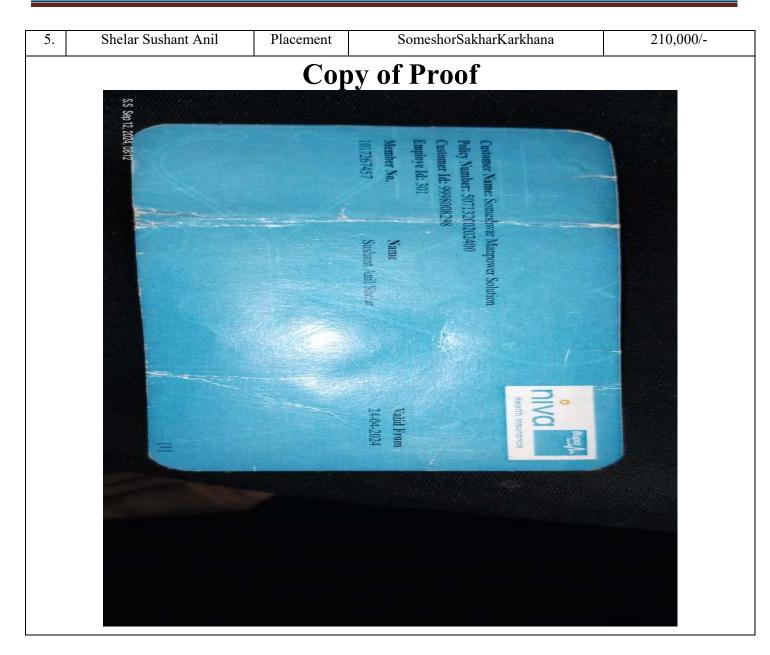

|                                             |

प्रति, मा.पुकालिक चास विकास प्रकल्प अधिकारी कार्यालय अक्तिश्व कर ता.माळशिरस जि.सोलापूर उनस्विती रहा जिल. अर्जवार-101301 विषय- अंगणवाडी सेवेत रूजू करून घेणोवाचत.. 11.57 Elarracian 3/12011 64 / 2024 संवर्भ- -महोषप. रहा जिल ग जोडविरिस् ना. आक्टिसिस् न. स्रोलापूर्णो. 9766309215 9925913 मी अंगणवाडी - स्वा रमूलातान भव्ठा - ता.माळगिर जि.मोलापूर या ठिकाणी Hansilit या पदावर दिनांक 1.13 190 24 रोजी सकाळी 2:30- वाजता या वेळेत रूजू साली साहे. तरी मला अंगणबाडी रोवेत मन्दतनीरन पा पदावर रूजू करून घेणेत यावे ही विनंती अर्ज करीत आहे. कळावे स्तेविका सही. पर्यवेशक संही. आपली विश्वास् marel Het: APhavan fonotsh ros Bat गावः का स्विनी रहा जेत Joseph 00 1

|--|

Department of Political ScienceStudent Placement /Progression Details (2019-2020)

Page 36





| Sr.<br>No | Student Name | Placement/<br>Progression<br>to HE | Name of the Employer/ HE Institution | Pay Package/<br>Program |
|-----------|--------------|------------------------------------|--------------------------------------|-------------------------|
|-----------|--------------|------------------------------------|--------------------------------------|-------------------------|

Department of Political ScienceStudent Placement /Progression Details (2019-2020)

Page 37

| 6. | Hirave Sumit Madhukar                                                                              | Placement              | SomeshorSakharKarkhana | 210,000/-                       |
|----|----------------------------------------------------------------------------------------------------|-------------