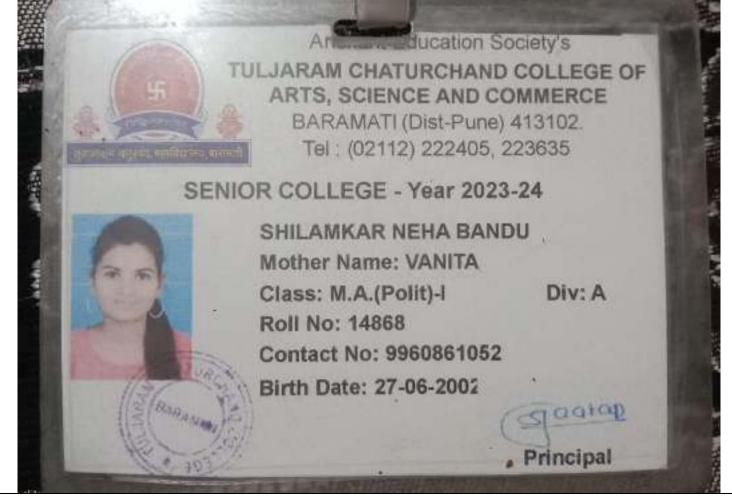

| Sr.<br>No | Student Name         | Placement/P<br>rogression<br>to HE | Name of the Employer/ HE<br>Institution | Pay Package/ Program    |
|-----------|----------------------|------------------------------------|-----------------------------------------|-------------------------|
| 22.       | Shilamkar Neha Bandu | Progression<br>to HE               | TC College, Baramati.                   | M. A. Part-I (Politics) |