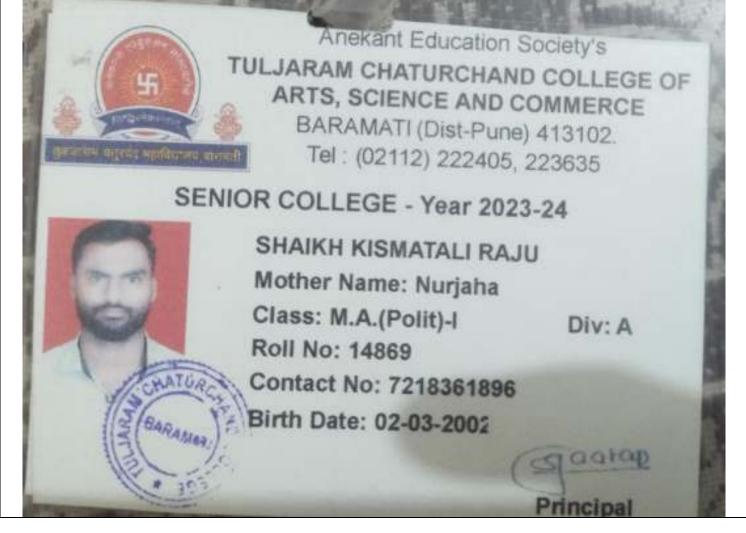

| Sr.<br>No | Student Name         | Placement/P<br>rogression<br>to HE | Name of the Employer/ HE<br>Institution | Pay Package/ Program    |
|-----------|----------------------|------------------------------------|-----------------------------------------|-------------------------|
| 21.       | Shaikh Kismatli Raju | Progression<br>to HE               | TC College, Baramati.                   | M. A. Part-I (Politics) |