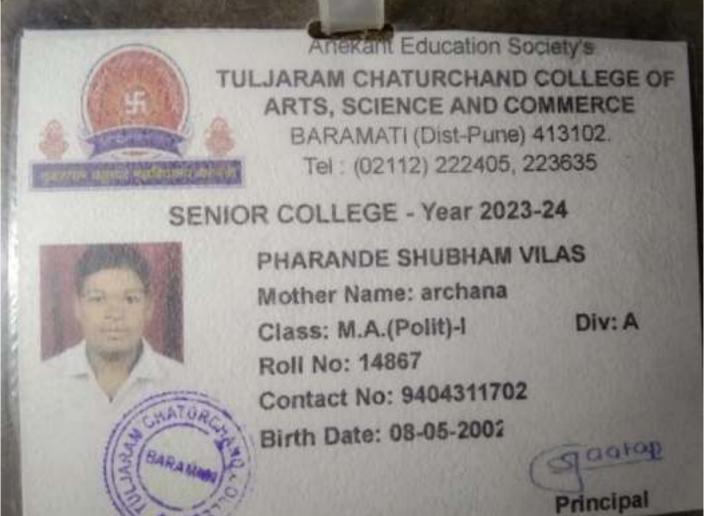

| Sr.<br>No | Student Name           | Placement/P<br>rogression<br>to HE | Name of the Employer/ HE<br>Institution | Pay Package/ Program    |
|-----------|------------------------|------------------------------------|-----------------------------------------|-------------------------|
| 20.       | Pharande Shubham Vilas | Progression<br>to HE               | TC College, Baramati.                   | M. A. Part-I (Politics) |