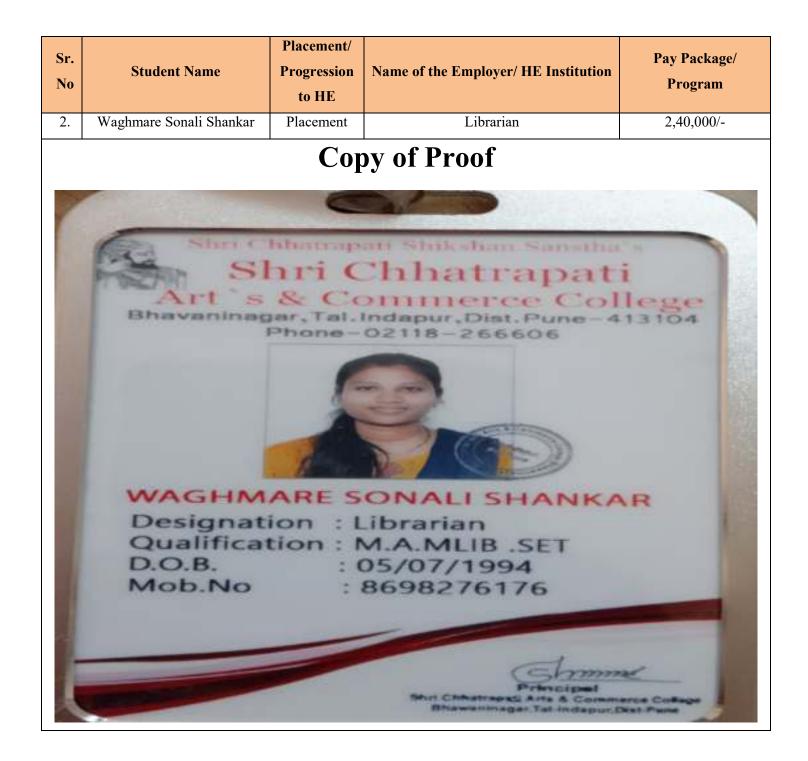

| TC College, Baramati.                | M.AI Politics        |



| SI<br>N | 0   | Student Name     | Placement/<br>Progression<br>to HE | Name of the Employer/ HE Institution       | Pay Package/<br>Program |
|---------|-----|------------------|------------------------------------|--------------------------------------------|-------------------------|
| 1       | . A | lhat Kajal Vilas | Placement                          | Reliance Retail                            | 2,55,000/-              |
|         |     |                  | Cor                                | by of Proof<br>Ms. Kajal Alhat<br>61025679 | Call                    |
|         |     |                  | 1 1 1 1 1 1                        |                                            |                         |



| Sr.<br>No | Student Name            | Placement/<br>Progression<br>to HE | Name of the Employer/ HE Institution | Pay Package/<br>Program |
|-----------|-------------------------|------------------------------------|--------------------------------------|-------------------------|
| 3.        | Rupnawar Pooja Hanumant | Placement                          | Maharashtra Mumbai Polices           | 357,000/-               |
|           |                         | 4.0.57                             |                                      |                         |

| <section-header>         4       Name Andmin Statisty       Jacoma In Jagowa Andmin Statisty         4       Angawa Statisty       Jacoma Ingawa Andmin Statisty         6       Mark Mark Statisty       Jacoma Ingawa Andmin Stat