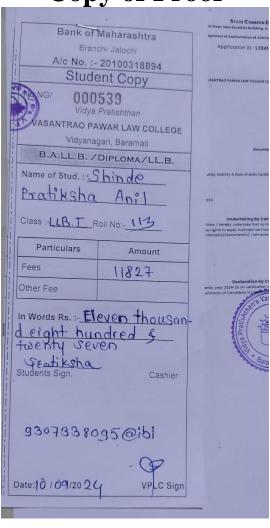

| Sr.<br>No | Student Name          | Placement/P rogression to HE | Name of the Employer/ HE<br>Institution | Pay Package/ Program |
|-----------|-----------------------|------------------------------|-----------------------------------------|----------------------|
| 4.        | Shinde Pratiksha Anil | Progression to HE            | VP Law College, Baramati.               | L.L.B.               |