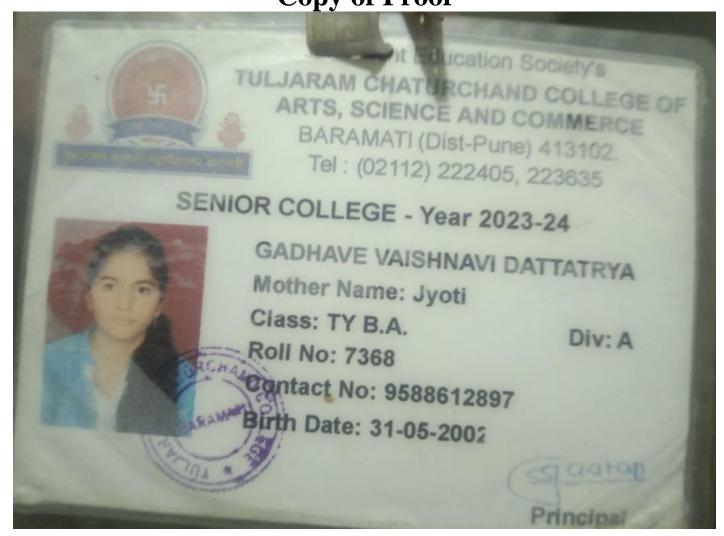

| Sr.<br>No | Student Name                | Placement/P<br>rogression<br>to HE | Name of the Employer/ HE<br>Institution | Pay Package/ Program |
|-----------|-----------------------------|------------------------------------|-----------------------------------------|----------------------|
| 5.        | Gadhave Vaishnavi Dattatrya | Progression<br>to HE               | TC College, Baramati.                   | M.A I                |