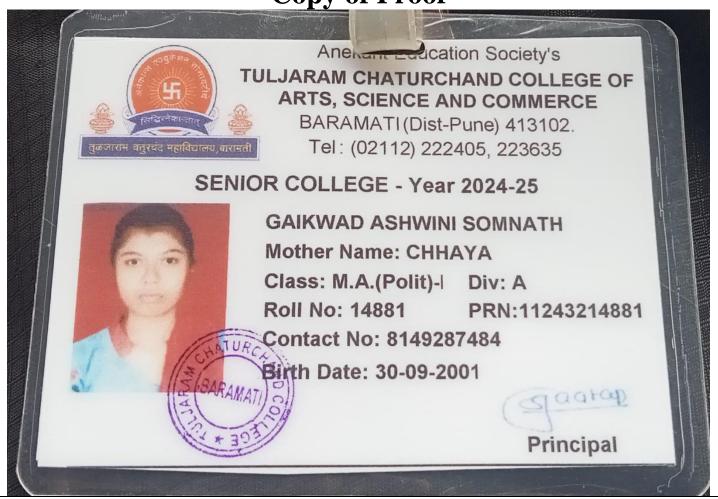

Tel: (02112) 222405, 223635

SENIOR COLLEGE - Year 2024-25

PHALKE VISHAKHA HOUSHIRAM

**Mother Name: RIPALI** 

Class: M.A.(Polit)- Div: A

Roll No: 14880 PRN:11243214880

Contact No: 9699709002

Birth Date: 05-09-2003

| Sr.<br>No | Student Name            | Placement/P<br>rogression<br>to HE | Name of the Employer/ HE<br>Institution | Pay Package/ Program |
|-----------|-------------------------|------------------------------------|-----------------------------------------|----------------------|
| 16.       | Gaikwad Ashwini Somnath | Progression<br>to HE               | TC College, Baramati.                   | M.A I                |