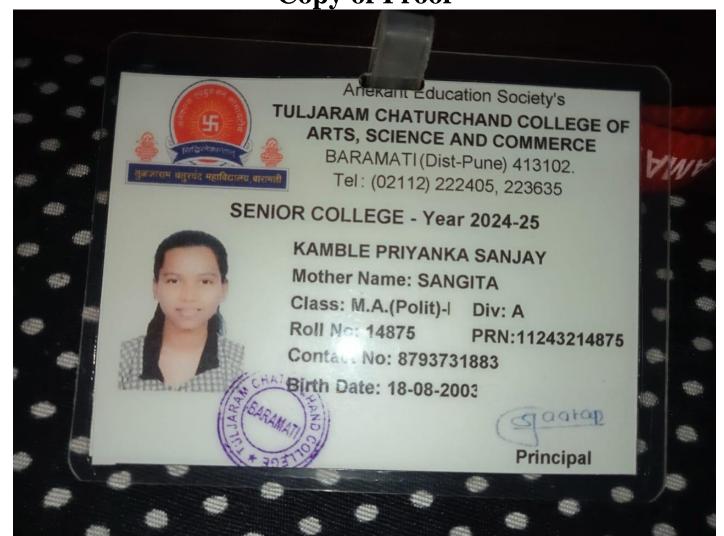

| Sr.<br>No | Student Name           | Placement/P<br>rogression<br>to HE | Name of the Employer/ HE<br>Institution | Pay Package/ Program |
|-----------|------------------------|------------------------------------|-----------------------------------------|----------------------|
| 6.        | Kamble Priyanka Sanjay | Progression                        | TC College, Baramati.                   | M.A I                |
|           |                        | to HE                              |                                         |                      |