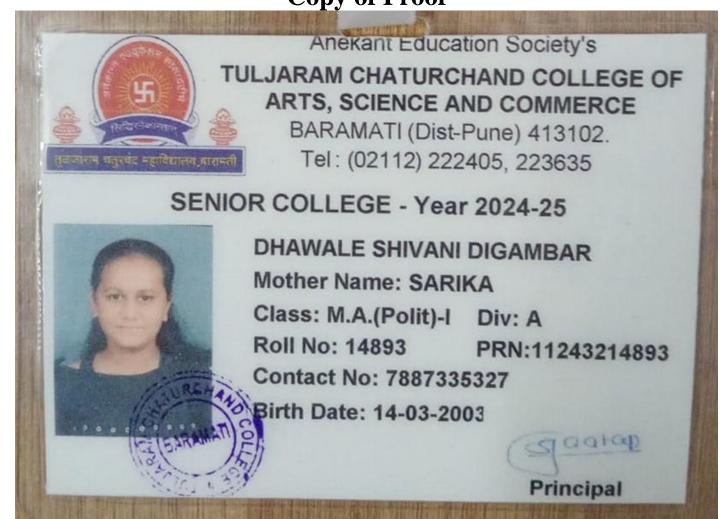

|   | Sr.<br>No | Student Name             | Placement/P<br>rogression<br>to HE | Name of the Employer/ HE<br>Institution | Pay Package/ Program |
|---|-----------|--------------------------|------------------------------------|-----------------------------------------|----------------------|
| 1 | 1.        | Dhawale Shivani Digambar | Progression<br>to HE               | TC College, Baramati.                   | M.A I                |