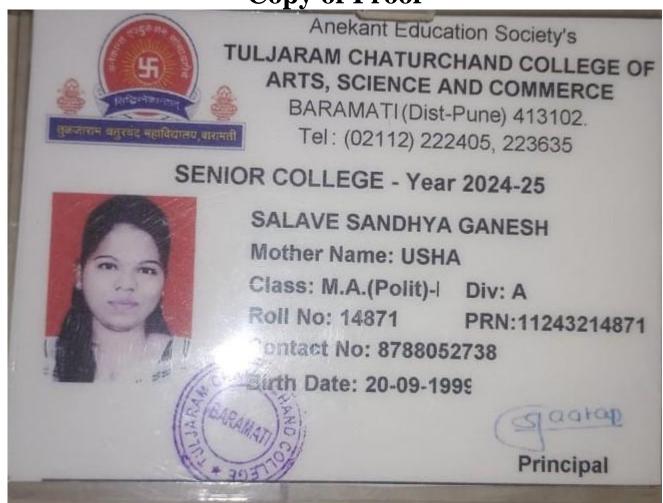

|   | Sr.<br>No | Student Name          | Placement/P<br>rogression<br>to HE | Name of the Employer/ HE<br>Institution | Pay Package/ Program |
|---|-----------|-----------------------|------------------------------------|-----------------------------------------|----------------------|
| 9 | 9.        | Salave Sandhya Ganesh | Progression<br>to HE               | TC College, Baramati.                   | M.A I                |