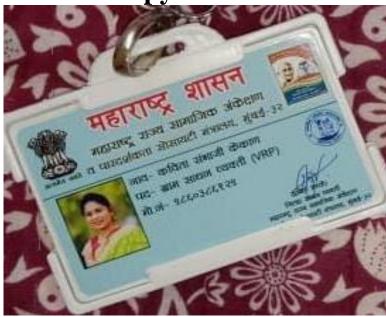

| Sr.<br>No | Student Name          | Placement/P<br>rogression<br>to HE | Name of the Employer/ HE<br>Institution | Pay Package/ Program |
|-----------|-----------------------|------------------------------------|-----------------------------------------|----------------------|
| 1.        | Kekan Kavita Sambhaji | Placement                          | Maharashtra rajya Samajik nyay          | 2,10,000/-           |

#### कार्यरत प्रमाणपत्र

प्रमाणित करण्यात येते की, कु. इंगळे वर्षा किशोर हे आमच्या I.P.S. Academy, नवले इकॉन बिल्डिंग, बारामती. येथे शिक्षक पदावर येथे कार्यरत आहे व ते विद्यार्थीप्रिय शिक्षक असून अत्युत्कृष्ट अध्यापनाचे कार्य करीत आहे. करीत त्यांना प्रमाणपत्र देण्यात येत आहे.