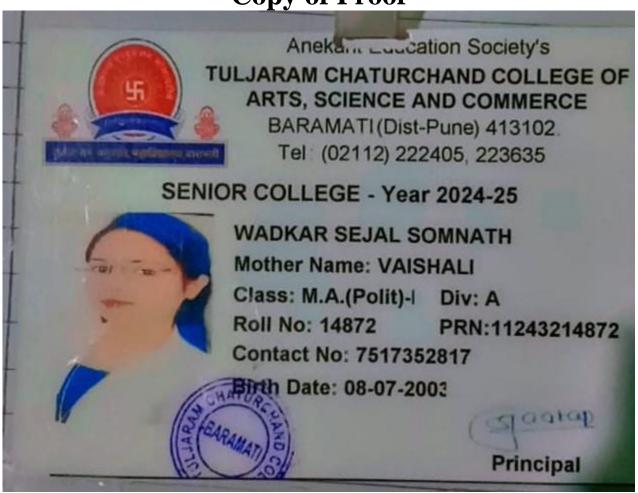

| Sr.<br>No | Student Name         | Placement/P rogression to HE | Name of the Employer/ HE<br>Institution | Pay Package/ Program |
|-----------|----------------------|------------------------------|-----------------------------------------|----------------------|
| 10.       | Wadkar Sejal Somanth | Progression                  | TC College, Baramati.                   | M.A I                |
|           |                      | to HE                        |                                         |                      |