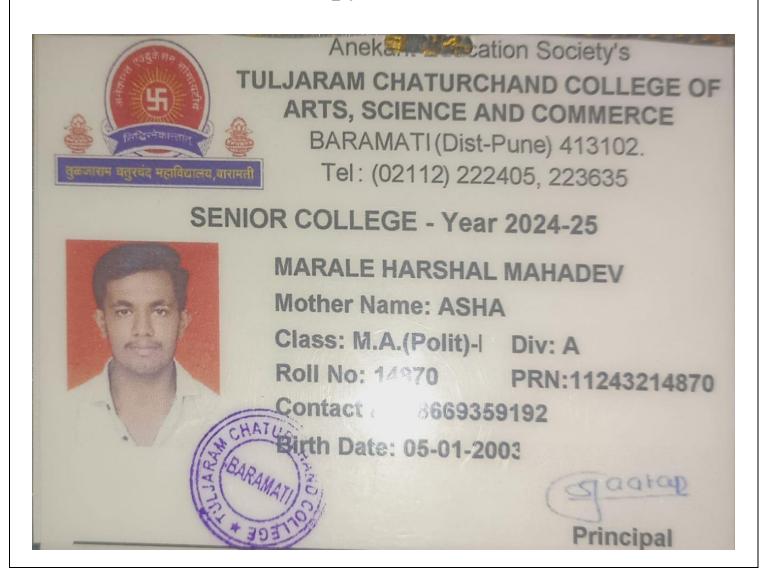

| Sr.<br>No | Student Name           | Placement/P rogression to HE | Name of the Employer/ HE Institution | Pay Package/ Program |
|-----------|------------------------|------------------------------|--------------------------------------|----------------------|
| 8.        | Marale Harshal Mahadev | Progression                  | M.A I                                | M.A I                |
|           |                        | to HE                        |                                      |                      |