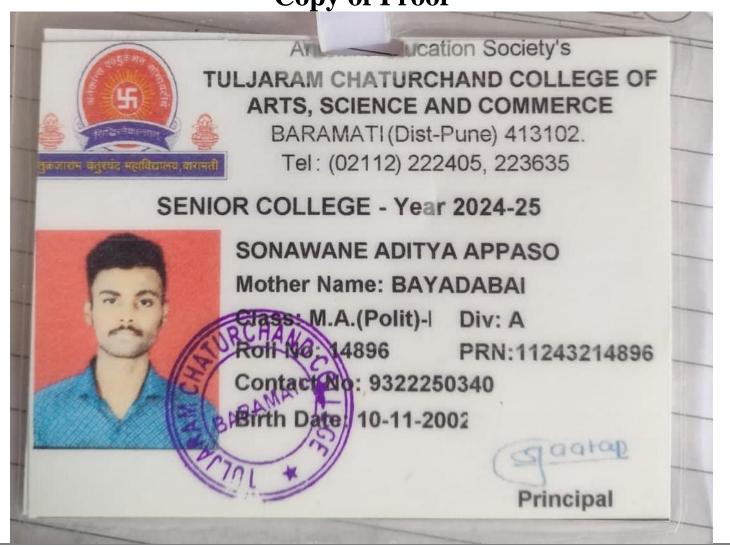

| Sr.<br>No | Student Name          | Placement/P<br>rogression<br>to HE | Name of the Employer/ HE<br>Institution | Pay Package/ Program |
|-----------|-----------------------|------------------------------------|-----------------------------------------|----------------------|
| 14.       | Sonawane Adity Appaso | Progression<br>to HE               | TC College, Baramati                    | . M.A I              |