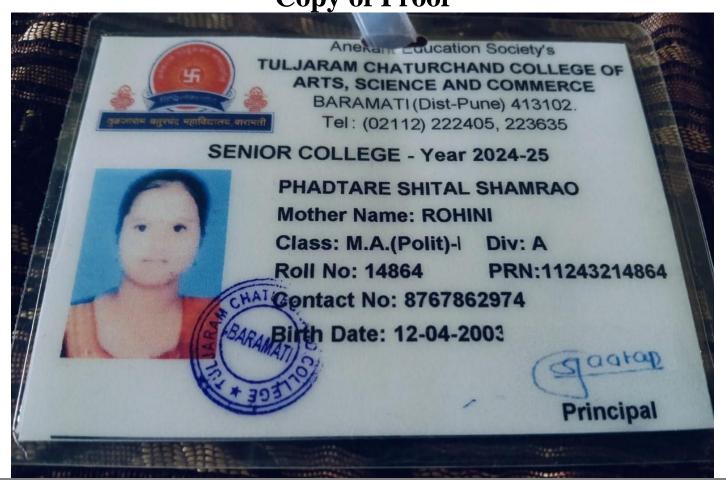

| Sr.<br>No | Student Name           | Placement/P<br>rogression<br>to HE | Name of the Employer/ HE<br>Institution | Pay Package/ Program |
|-----------|------------------------|------------------------------------|-----------------------------------------|----------------------|
| 12.       | Phadare Shital Shamrao | Progression<br>to HE               | TC College, Baramati.                   | M.A I                |