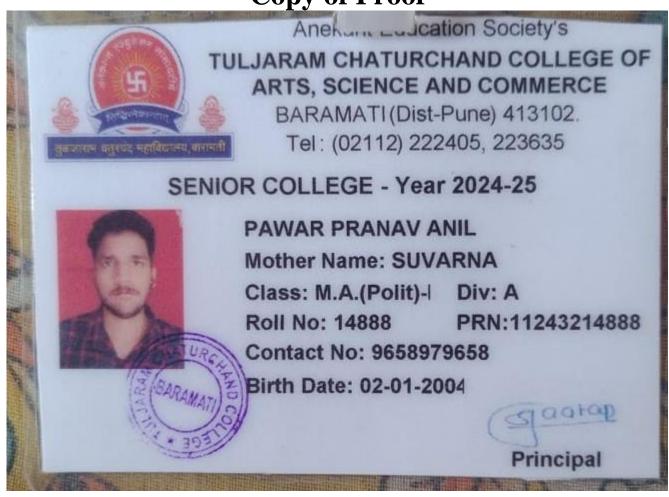

| Si | Student Name       | Placement/P<br>rogression<br>to HE | Name of the Employer/ HE<br>Institution | Pay Package/ Program |
|----|--------------------|------------------------------------|-----------------------------------------|----------------------|
| 13 | Pawwar Pranav Anil | Progression<br>to HE               | TC College, Baramati.                   |                      |