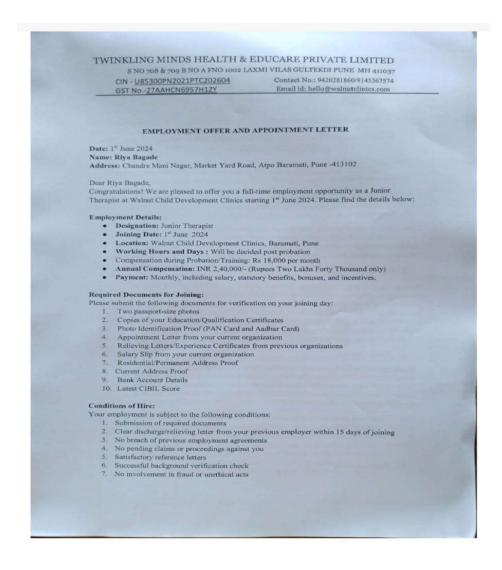

## **BA Psychology**

| Sr. | Student Name                | Placement/                | Name of the Employer/ HE                                        | Pay Package/ |
|-----|-----------------------------|---------------------------|-----------------------------------------------------------------|--------------|
| No  | Student I vanic             | Progression to HE         | Institution                                                     | Program      |
| 1.  | Bagada Riya Arvind          | Placement(Job)            | Junior Therapist at walnut child Development Clinics, Baramati. | 2,40,000     |
| 2.  | Sayyad Tanuja Pappu         | Placement (Business)      | Own Business Tailoring                                          | 1,80,000     |
| 3.  | Jadhav Somnath Suresh       | Placement (Business)      | Own Business Agriculture                                        | 300000       |
| 4.  | Jarande Keshav Mahadev      | Placement (Business)      | Own Business-Agriculture                                        | 1,50,000     |
| 5.  | Chaugule Ruchita Dattatraya | Placement (Business)      | Own Business- Tailoring                                         | 75,000       |
| 6.  | Jagtap Komal Hanumant       | Progression<br>(Business) | Home Study-SET/ PET                                             | PET          |

# **Copy of Proof**

Bagada Riya Arvind