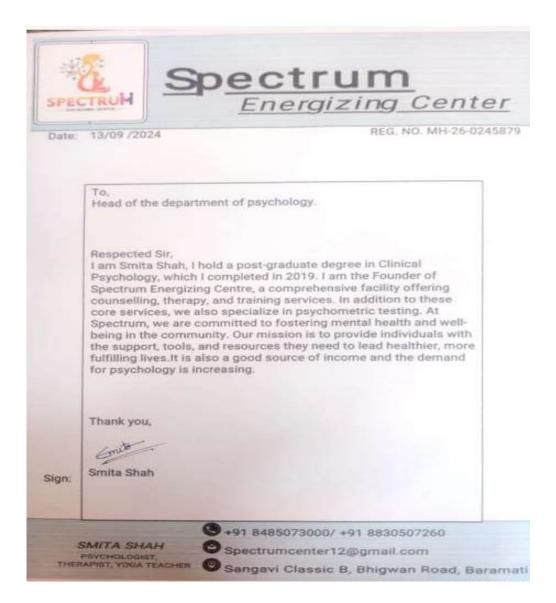

| 3                                 | ¥                                     | ч                        |
| 8      | श्रीमती चव्हाण दिपाली सुरज | रा.तडवळे,<br>ता. फलटण, जि. सातारा | आर्थिक दृष्ट्या दुर्बल<br>घटक (महिला) | तडवळे,<br>पोलीस पाटील    |



- उपविभागीय पोलीस अधिकारी, फलटणयांचेकडे माहितीसाडी व पुढील योग्यत्या कार्यवाहीसाठी अग्रेषित.
- कार्यकारी दंडाधिकारी तथा तहसिलदार फलटण यांना महिती व पुढील योग्य त्या कार्यवाहीसाठी प्रत:-

खाना.

प्रत:- पोलीस निरोक्षक / सहाय्यक पोलीस निरोक्षक /फलटण शहर/फलटण ग्रामीण/लोणंद पोलीस स्टेशनयांना पुढील उचित कार्यवाहीसाठी.

2/-पोलीस पाटील पदावर हजर झालेल्या उमेदवारांचा अहवाल हजर रिपोर्टच्या छायांकीत प्रतीसह या

कार्यालयाकडे तात्काळ सादर करावा.

प्रत:- वैयक्तिक नस्ती

फलटण उपविभाग फलटण

### Shinde Seema Tanaji



#### Shaha Smita Bahubali



## Sarode Deepak Baburao

| अनेकांत प                                              | एज्युकेशनचे तुळजाराम चतुरचंद महाविद्यालय कला, शास्त्र आणि वाणिज्य, बारामतं                                                                                                                                                                    |
|--------------------------------------------------------|-----------------------------------------------------------------------------------------------------------------------------------------------------------------------------------------------------------------------------------------------|
|                                                        | 7070 - २०९१ यावर्ष MA(१८४) पदवी पास झालो असून आता मी