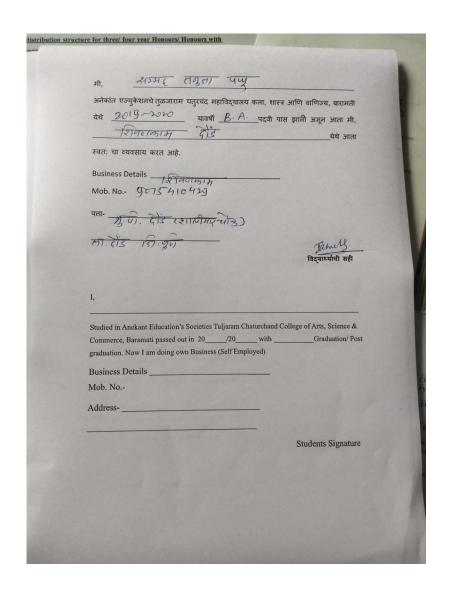

## **BA Psychology**

| Sr. | Student Name                | Placement/                | Name of the Employer/ HE                                        | Pay Package/ |
|-----|-----------------------------|---------------------------|-----------------------------------------------------------------|--------------|
| No  | Student I vanic             | Progression to HE         | Institution                                                     | Program      |
| 1.  | Bagada Riya Arvind          | Placement(Job)            | Junior Therapist at walnut child Development Clinics, Baramati. | 2,40,000     |
| 2.  | Sayyad Tanuja Pappu         | Placement (Business)      | Own Business Tailoring                                          | 1,80,000     |
| 3.  | Jadhav Somnath Suresh       | Placement (Business)      | Own Business Agriculture                                        | 300000       |
| 4.  | Jarande Keshav Mahadev      | Placement (Business)      | Own Business-Agriculture                                        | 1,50,000     |
| 5.  | Chaugule Ruchita Dattatraya | Placement (Business)      | Own Business- Tailoring                                         | 75,000       |
| 6.  | Jagtap Komal Hanumant       | Progression<br>(Business) | Home Study-SET/ PET                                             | PET          |

### Sayyad Tanuja Pappu