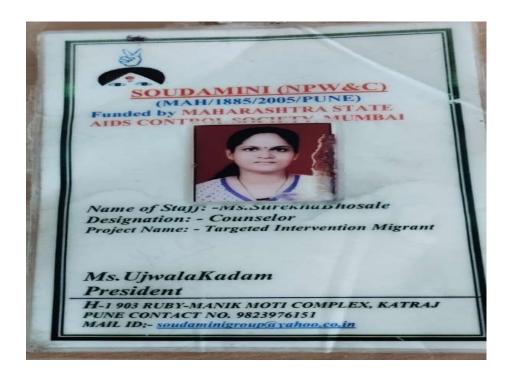

## M.A. Psychology

| Sr. | Student Name                | Placement/           | Name of the Employer/ HE                                                      | Pay Package/ |
|-----|-----------------------------|----------------------|-------------------------------------------------------------------------------|--------------|
| No  | Student Name                | Progression to HE    | Institution                                                                   | Program      |
| 1.  | Parse Supriya Banyaba       | Placement (Job)      | Adhyapak Mahavidyalaya,                                                       | 300000       |
| 2.  | Gavhale Sanjana Dhananjay   | Placement (Job)      | Aranyeshwar, Pune.  Asmita Hypnotherapy Center                                | 150,000      |
| 3.  | Veer Mrunal Sanjay          | Placement (Job)      | Baramati  RMD International School Pune                                       | 150,000      |
| 4.  | Bhosale Vishwajeet Devendra | Placement (Job)      | Military Hospital Jodhapur,<br>Rajasthan                                      | 550,000      |
| 5.  | Kamble Surekha Gunvant      | Placement (Job)      | Maharashtra State AIDS Control<br>Society, Mumbai                             | 350000       |
| 6.  | Hande Ashok Machindranth    | Placement (Job)      | Teacher                                                                       | 350000       |
| 7.  | Pawar Neeta Suresh          | Placement (Job)      | MES High school, Baramati                                                     | 250,000      |
| 8.  | Nimbalkar Deepali Nandraj   | Placement (Job)      | Police patil at Tadvale Grampanchyat.                                         | 200000       |
| 9.  | Shinde Seema Tanaji         | Placement (Job)      | Assistant Professor Shardabai<br>Pawar Women College<br>Shardanagar, Malegaon | 180,000      |
| 10. | Shaha Smita Bahubali        | Placement (Business) | Director Spectrum energizing center, Baramati                                 | 3,00000      |
| 11  | Sarode Deepak Baburao       | Placement (Business) | Anvi Enterprises Baramati                                                     | 250000       |
| 12. | Jalak Madhuri Shivaji       | Placement            | Home Study –SET /PET                                                          | SET/PET      |

#### Kamble Surekha Gunvant

Hande Ashok Machindranth